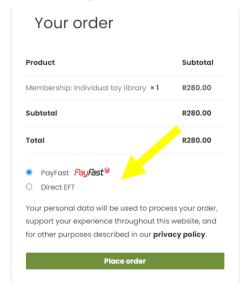

- 4. Click the **Select category** button next to the Membership category that you fall under.
- 5. Follow the prompts: Complete the Membership form, Click Add to basket

- 6. On the right side of the page, you will see the **Checkout** screen. You have two options for payment of TLASA membership fees:
  - a. PayFast Once you click **Place order** you will be redirected to PayFast to make online payment using a card or your online banking
  - b. Direct EFT Once you click **Place order** an automated email will be sent to you with our banking details and amount due. Use this invoice to process EFT payment.