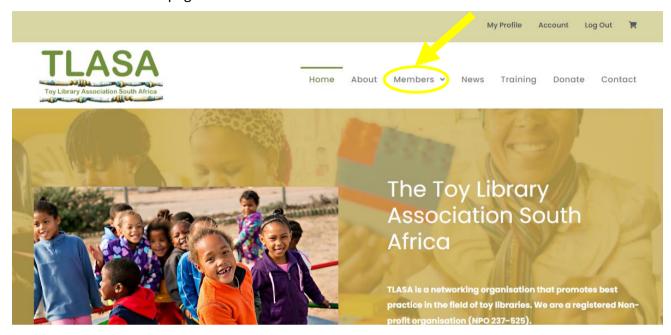

## TLASA Membership application 2022

- 1. Log onto our website: www.tlasa.org
- 2. Click on the **Members** page

- 4. Click the **Select category** button next to the Membership category that you fall under.
- 5. Follow the prompts: Complete the Membership form, Click Add to basket

- 6. On the right side of the page, you will see the **Checkout** screen. You have two options for payment of TLASA membership fees:
  - a. PayFast Once you click **Place order** you will be redirected to PayFast to make online payment using a card or your online banking
  - b. Direct EFT Once you click **Place order** an automated email will be sent to you with our banking details and amount due. Use this invoice to process EFT payment.