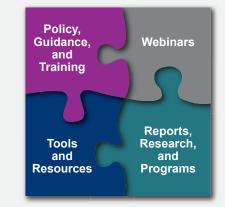

## SPARX Connection Resources

SPARX Connection is intended to be a one-stop shop for those working prevention efforts across DoD. To facilitate easy access to the range of resources, the site is organized in the categories shown below.

Members can visit each category for content posted by OSD and Service policy offices as well as by other members.