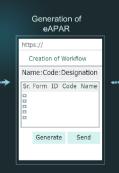

### **SPARROW Process**

Ministry of Electronics & Information Technology Government of India

### Smart Performance Appraisal Report Recording Online Window (SPARROW)

eAPAR Viewed & Completed

Ministry of Electronics & Information Technology **Government of India** 