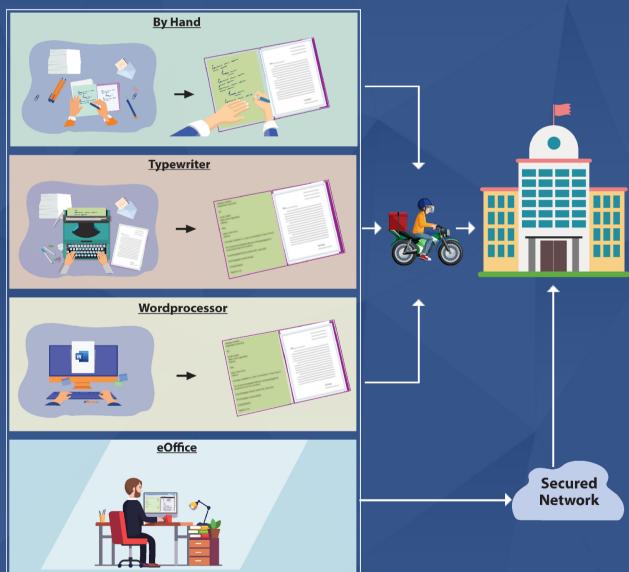

### TRANSFORMATIONAL JOURNEY

File Preparation

Ministry of Electronics & Information Technology Government of India

### eFile Process

#### RECEIPT DIARIZATION

**eFile CREATION** 

**MOVEMENT & TRACKING** 

**DIGITAL SIGNATURES ENABLED** 

**BECOME A PART OF IT** 

START USING EFILE