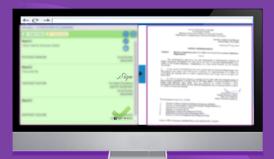

## PAVING WAY FOR AN OPEN GOVERNMENT





Ministry of Electronics & Information Technology Government of India











### eFile Process





### **SPARROW Process**



Ministry of Electronics & Information Technology Government of India















#### RECEIPT DIARIZATION

**eFile CREATION** 

**MOVEMENT & TRACKING** 

**DIGITAL SIGNATURES ENABLED** 

**BECOME A PART OF IT** 

START USING EFILE

# **Knowledge Management System (KMS) Central Documents Repository**













**External Applications** 

## Work From Anywhere (WAW)





Confidentiality & Security **Business & Service Continuity** Flexible & Responsive Digital Workplace

### Smart Performance Appraisal Report Recording Online Window (SPARROW)













eAPAR Viewed & Completed

Ministry of Electronics & Information Technology **Government of India** 











### TRANSFORMATIONAL JOURNEY



File Preparation





Ministry of Electronics & Information Technology Government of India