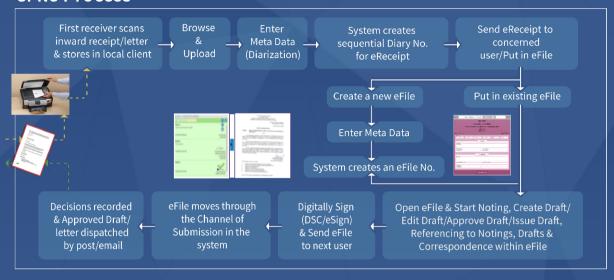

### eFile Process

#### RECEIPT DIARIZATION

**eFile CREATION** 

**MOVEMENT & TRACKING** 

**DIGITAL SIGNATURES ENABLED** 

**BECOME A PART OF IT** 

START USING EFILE