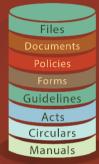

# **Knowledge Management System (KMS) Central Documents Repository**

**External Applications** 