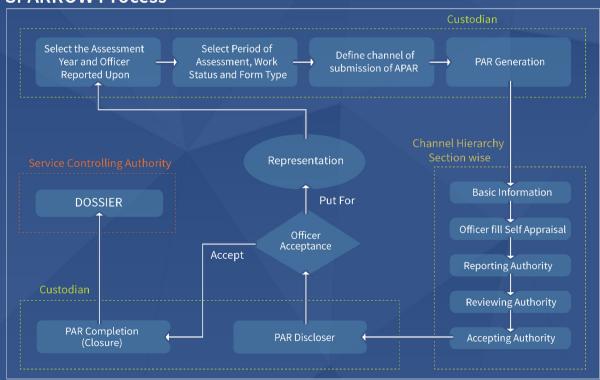

### **SPARROW Process**

Ministry of Electronics & Information Technology Government of India

### Smart Performance Appraisal Report Recording Online Window (SPARROW)

eAPAR Viewed & Completed

Ministry of Electronics & Information Technology **Government of India** 