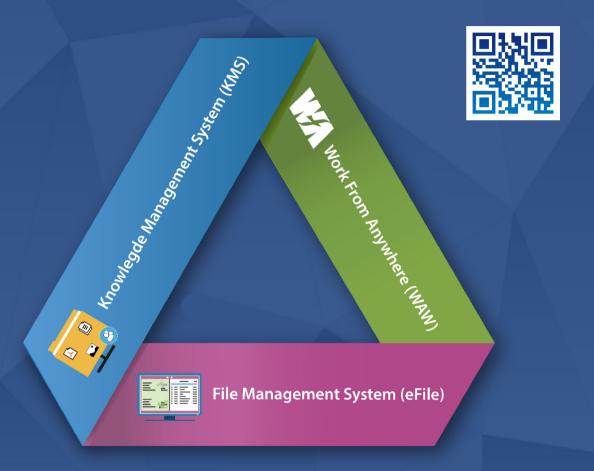

# **Knowledge Management System (KMS) Central Documents Repository**

**External Applications** 

## Work From Anywhere (WAW)

Confidentiality & Security **Business & Service Continuity** Flexible & Responsive Digital Workplace

#### RECEIPT DIARIZATION

**eFile CREATION** 

**MOVEMENT & TRACKING** 

**DIGITAL SIGNATURES ENABLED** 

**BECOME A PART OF IT** 

START USING EFILE