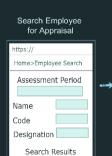

### **SPARROW Process**

Ministry of Electronics & Information Technology Government of India

### Smart Performance Appraisal Report Recording Online Window (SPARROW)

eAPAR Viewed & Completed

Ministry of Electronics & Information Technology **Government of India** 