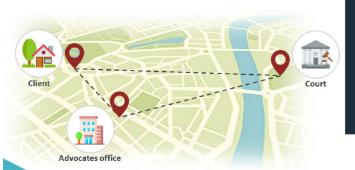

## **Unique features**

Submission of pleadings in the courts, video recording of Oath, when Client, Advocate and Court are geographically situated at different locations is now possible