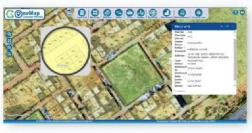

l Authority Data at one Place
- Large Scale Basemap prepared by Drone Survey and re-flying done at regular intervals to Change Detection
- Identification of vacant non allotted properties by drone
- All Utility Data integration including Water supply and Sewage Lines
- Nearby Facilities and Directions
- Mechanism to address consumer complaints on the portal
- Collection & Integration all Landmarks / POI
- Integration of all Khasra / Land records with relevant attributes
- Integration of Waste Vehicle Tracking
- Plot Layout Integration with MIS Information
- Dashboard
- Platform for integration of
  - o Swatch Bharat
  - o Bulk Waste Generators
  - o Engineering Maintenance modules
  - o Road Patch Work
  - o Road Resurfacing Modules
  - o Other O & M works



Mobile GIS App

Based on GPS



Drone Data Integration with Layouts and MIS



#### Plot Report



#### Facility Covering Plots



#### Khasra Report





Solid Waste Management

#### Waste Vehicle Tracking

Dashboard