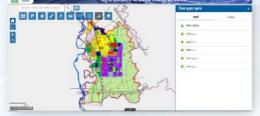

## **One Map City Series**



### Yamuna Expressway Industrial Development Authority

Noida (New Okhla Industrial Development Authority)

## Greater Noida Industrial Development Authority







# Key Features ...

- All Spatial Repository of Local Authority Data at one Place
- Large Scale Basemap prepared by Drone Survey and re-flying done at regular intervals to Change Detection
- Identification of vacant non allotted properties by drone
- All Utility Data integration including Water supply and Sewage Lines
- Nearby Facilities and Directions
- Mechanism to address consumer complaints on the portal
- Collection & Integration all Landmarks / POI
- Integration of all Khasra / Land records with relevant attributes
- Integration of Waste Vehicle Tracking
- Plot Layout Integration with MIS Information
- Dashboard
- Platform for integration of
  - o Swatch Bharat
  - o Bulk Waste Generators
  - o Engineering Maintenance modules
  - o Road Patch Work
  - o Road Resurfacing Modules