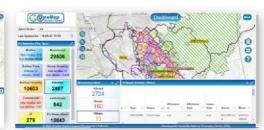

hange Detection
- Identification of vacant non allotted properties by drone
- All Utility Data integration including Water supply and Sewage Lines
- Nearby Facilities and Directions
- Mechanism to address consumer complaints on the portal
- Collection & Integration all Landmarks / POI
- Integration of all Khasra / Land records with relevant attributes
- Integration of Waste Vehicle Tracking
- Plot Layout Integration with MIS Information
- Dashboard
- Platform for integration of
  - o Swatch Bharat
  - o Bulk Waste Generators
  - o Engineering Maintenance modules
  - o Road Patch Work
  - o Road Resurfacing Modules
  - o Other O & M works



Mobile GIS App

Based on GPS



Drone Data Integration with Layouts and MIS



#### Plot Report



#### Facility Covering Plots



#### Khasra Report





Solid Waste Management

#### Waste Vehicle Tracking

Dashboard