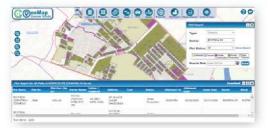

emap prepared by Drone Survey and re-flying done at regular intervals to Change Detection
- Identification of vacant non allotted properties by drone
- All Utility Data integration including Water supply and Sewage Lines
- Nearby Facilities and Directions
- Mechanism to address consumer complaints on the portal
- Collection & Integration all Landmarks / POI
- Integration of all Khasra / Land records with relevant attributes
- Integration of Waste Vehicle Tracking
- Plot Layout Integration with MIS Information
- Dashboard
- Platform for integration of
  - o Swatch Bharat
  - o Bulk Waste Generators
  - o Engineering Maintenance modules
  - o Road Patch Work
  - o Road Resurfacing Modules
  - o Other O & M works



Mobile GIS App

Based on GPS



Drone Data Integration with Layouts and MIS



#### Plot Report



#### Facility Covering Plots



#### Khasra Report





Solid Waste Management

#### Waste Vehicle Tracking

Dashboard