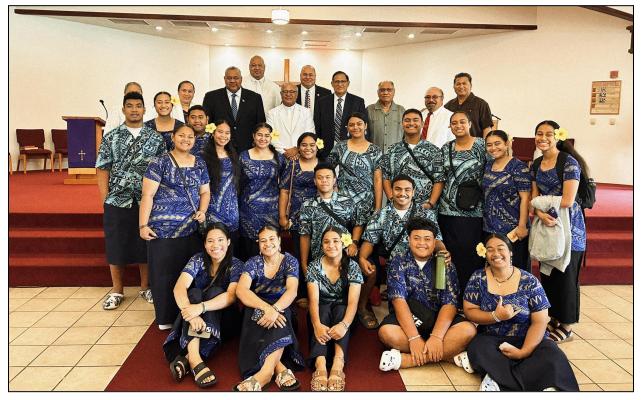

The Governor and the American Samoa delegation's journey to Washington, D.C. commenced with a religious service, which culminated in a similar fashion upon return. The A.S. delegation attended the EFKAS Kanana Fou Auina - Hawaii church on Sunday May 7, 2023 with Rev. Elder Falelua Lafitaga as leading pastor of the church.

###

Honorable Governor Lemanu P. S. Mauga, First Lady Ella Mauga, Chaplain Mageo Patolo Mageo, and the Young Ambassadors of American Samoa.

GO staff passing out water and treats for the hiking party.

Young Ambassador of American Samoa breakfast at Hale Koa buffet.