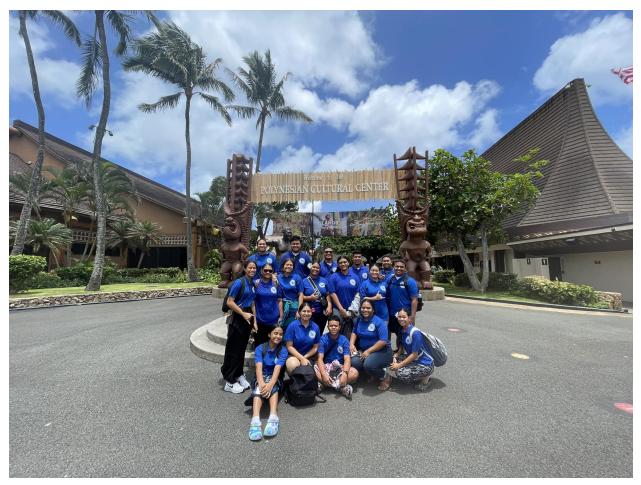

memorable journey immersed in Polynesian culture and heritage, they spent the evening experiencing captivating performances and engaging activities at the Polynesian Cultural Center.

The Honorable Governor P. S. Lemanu and First Lady Ella assumed a nurturing role towards the students who are miles apart from their families back home. Governor underscored the significance of prioritizing American Samoa's youth, recognizing them as prospective leaders of our community.

Young Ambassadors of American Samoa at the Polynesian Cultural Center. Honorable Governor's treat to the students and chaperones.