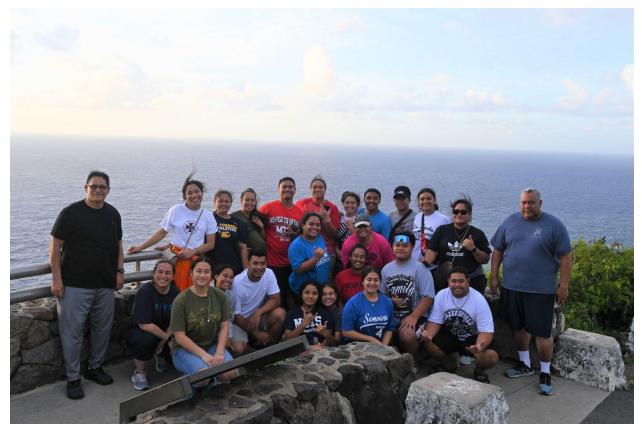

The young ambassadors group, accompanied by their chaperones, were invited to embark on a refreshing early morning hike at the breathtaking Makapu'u heights. Before commencing their adventure-filled day after the hike, they had breakfast at the Hale Koa buffet. To conclude this

###

Honorable Governor Lemanu P. S. Mauga, First Lady Ella Mauga, Chaplain Mageo Patolo Mageo, and the Young Ambassadors of American Samoa.

GO staff passing out water and treats for the hiking party.

Young Ambassador of American Samoa breakfast at Hale Koa buffet.