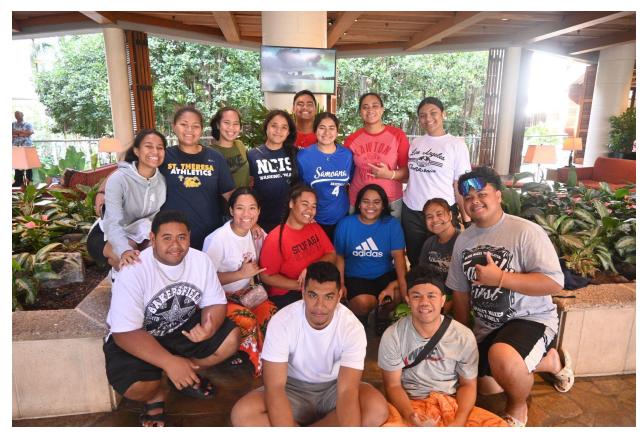

memorable journey immersed in Polynesian culture and heritage, they spent the evening experiencing captivating performances and engaging activities at the Polynesian Cultural Center.

The Honorable Governor P. S. Lemanu and First Lady Ella assumed a nurturing role towards the students who are miles apart from their families back home. Governor underscored the significance of prioritizing American Samoa's youth, recognizing them as prospective leaders of our community.

Young Ambassadors of American Samoa at the Polynesian Cultural Center. Honorable Governor's treat to the students and chaperones.