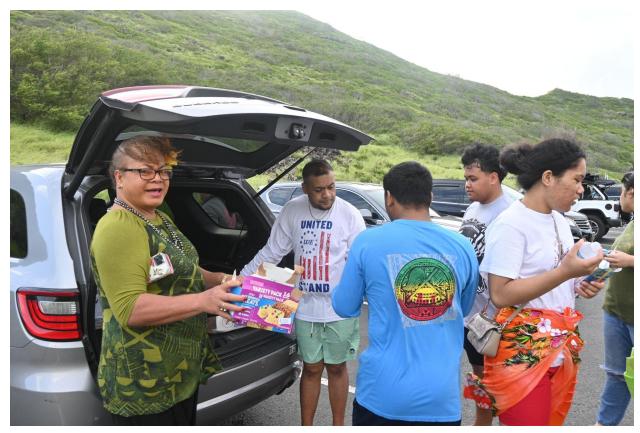

The young ambassadors group, accompanied by their chaperones, were invited to embark on a refreshing early morning hike at the breathtaking Makapu'u heights. Before commencing their adventure-filled day after the hike, they had breakfast at the Hale Koa buffet. To conclude this

###

Honorable Governor Lemanu P. S. Mauga, First Lady Ella Mauga, Chaplain Mageo Patolo Mageo, and the Young Ambassadors of American Samoa.

GO staff passing out water and treats for the hiking party.

Young Ambassador of American Samoa breakfast at Hale Koa buffet.