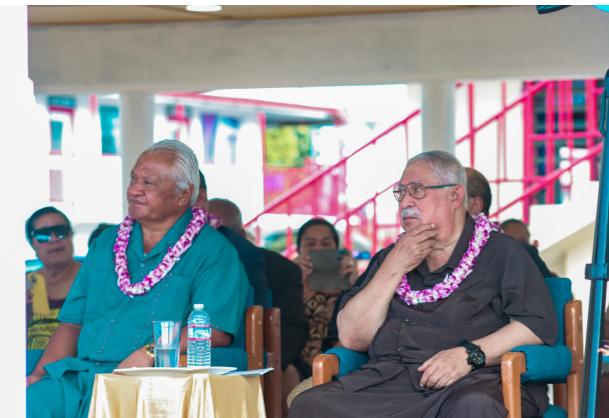

Honorable Governor Lemanu P. S. Mauga attended the dedication ceremony of the newly constructed Peteli Academy Hall on June 28, 2023, and delivered the keynote address. Distinguished guests such as Secretary of Samoan Affairs Afioga Mauga Tasi Asuega, President of the Senate Tuaolo Fruean, Speaker of the House Savali Talavou Ale, and distinguished

members of the Congregation graced the ceremony held at the First Samoan Full Gospel Pentecostal Church (FSFGPC) Headquarters in Ottoville, Tafuna.

"Today, we gather here to celebrate a remarkable achievement—a testament to the church leaders' unfaltering commitment to the future of our youths and families. The journey to build this magnificent hall has not been without its challenges, but I commend you for your unceasing effort to complete it," remarked Governor Lemanu.