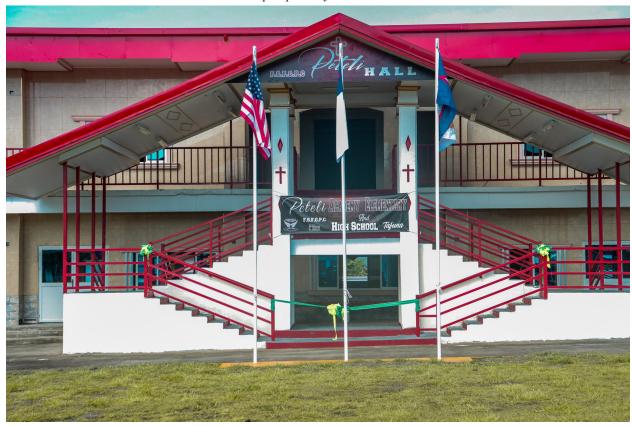

Honorable Governor Lemanu P. S. Mauga attended the dedication ceremony of the newly constructed Peteli Academy Hall on June 28, 2023, and delivered the keynote address. Distinguished guests such as Secretary of Samoan Affairs Afioga Mauga Tasi Asuega, President of the Senate Tuaolo Fruean, Speaker of the House Savali Talavou Ale, and distinguished

Recognizing the pressing need for quality educational spaces, the Peteli Academy has generously made provisions for classrooms within the hall, thus enabling a conducive environment for students to learn and grow spiritually and academically. The Peteli Academy consists of an Elementary School, a newly established High School curriculum, and a Bible Academy.