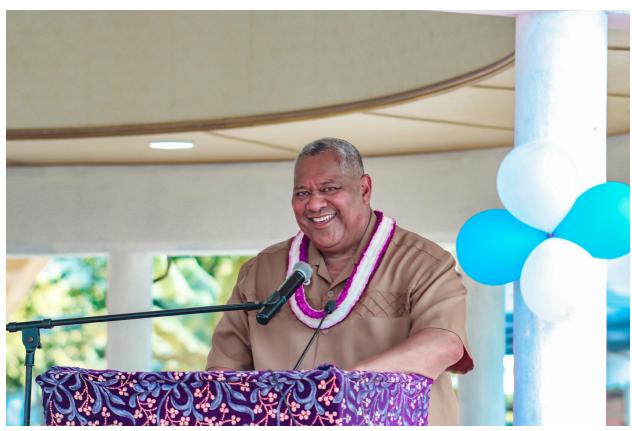

Honorable Governor Lemanu P. S. Mauga attended the dedication ceremony of the newly constructed Peteli Academy Hall on June 28, 2023, and delivered the keynote address. Distinguished guests such as Secretary of Samoan Affairs Afioga Mauga Tasi Asuega, President of the Senate Tuaolo Fruean, Speaker of the House Savali Talavou Ale, and distinguished

members of the Congregation graced the ceremony held at the First Samoan Full Gospel Pentecostal Church (FSFGPC) Headquarters in Ottoville, Tafuna.

"Today, we gather here to celebrate a remarkable achievement—a testament to the church leaders' unfaltering commitment to the future of our youths and families. The journey to build this magnificent hall has not been without its challenges, but I commend you for your unceasing effort to complete it," remarked Governor Lemanu.