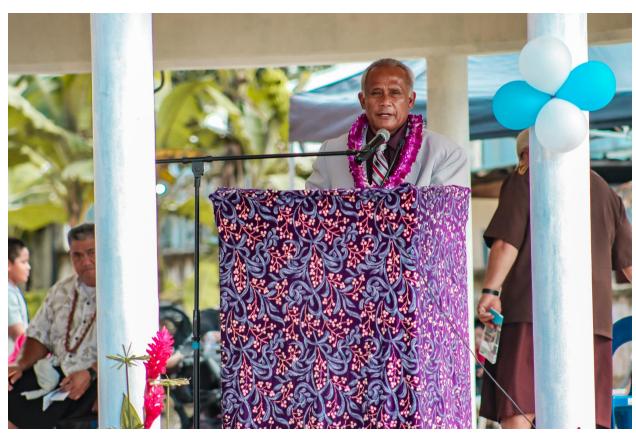

Honorable Governor Lemanu P. S. Mauga attended the dedication ceremony of the newly constructed Peteli Academy Hall on June 28, 2023, and delivered the keynote address. Distinguished guests such as Secretary of Samoan Affairs Afioga Mauga Tasi Asuega, President of the Senate Tuaolo Fruean, Speaker of the House Savali Talavou Ale, and distinguished

members of the Congregation graced the ceremony held at the First Samoan Full Gospel Pentecostal Church (FSFGPC) Headquarters in Ottoville, Tafuna.

"Today, we gather here to celebrate a remarkable achievement—a testament to the church leaders' unfaltering commitment to the future of our youths and families. The journey to build this magnificent hall has not been without its challenges, but I commend you for your unceasing effort to complete it," remarked Governor Lemanu.