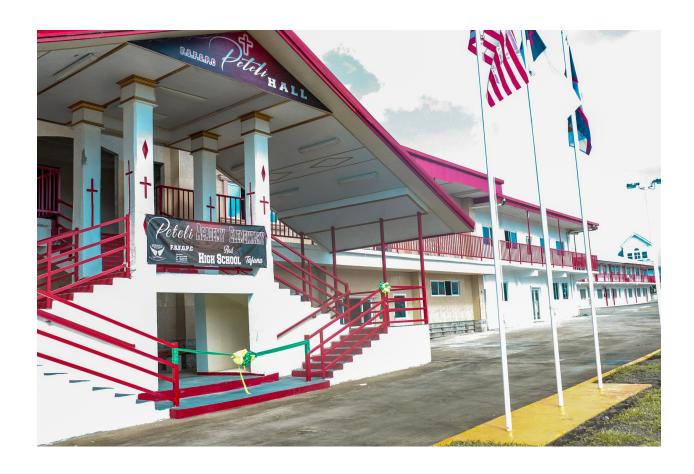

Honorable Governor Lemanu P. S. Mauga attended the dedication ceremony of the newly constructed Peteli Academy Hall on June 28, 2023, and delivered the keynote address. Distinguished guests such as Secretary of Samoan Affairs Afioga Mauga Tasi Asuega, President of the Senate Tuaolo Fruean, Speaker of the House Savali Talavou Ale, and distinguished

members of the Congregation graced the ceremony held at the First Samoan Full Gospel Pentecostal Church (FSFGPC) Headquarters in Ottoville, Tafuna.

"Today, we gather here to celebrate a remarkable achievement—a testament to the church leaders' unfaltering commitment to the future of our youths and families. The journey to build this magnificent hall has not been without its challenges, but I commend you for your unceasing effort to complete it," remarked Governor Lemanu.

Recognizing the pressing need for quality educational spaces, the Peteli Academy has generously made provisions for classrooms within the hall, thus enabling a conducive environment for students to learn and grow spiritually and academically. The Peteli Academy consists of an Elementary School, a newly established High School curriculum, and a Bible Academy.