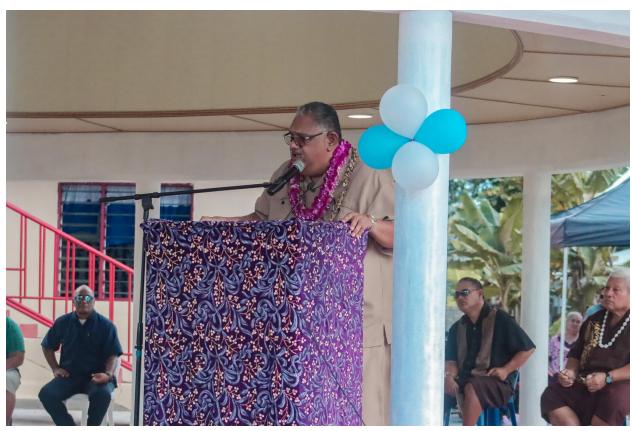

Honorable Governor Lemanu P. S. Mauga attended the dedication ceremony of the newly constructed Peteli Academy Hall on June 28, 2023, and delivered the keynote address. Distinguished guests such as Secretary of Samoan Affairs Afioga Mauga Tasi Asuega, President of the Senate Tuaolo Fruean, Speaker of the House Savali Talavou Ale, and distinguished

members of the Congregation graced the ceremony held at the First Samoan Full Gospel Pentecostal Church (FSFGPC) Headquarters in Ottoville, Tafuna.

"Today, we gather here to celebrate a remarkable achievement—a testament to the church leaders' unfaltering commitment to the future of our youths and families. The journey to build this magnificent hall has not been without its challenges, but I commend you for your unceasing effort to complete it," remarked Governor Lemanu.