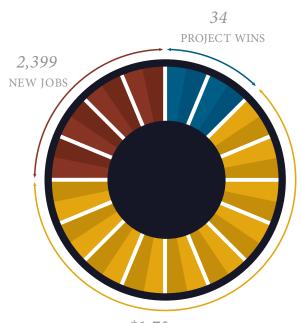

### 2022 Year End Stats

\$1.73 *billion* CAPITAL EXPENDITURE

South Dakota 2022 \$61.7 BILLION GDP

9.4% Q3 2021-22 GDP GROWTH RATE

*U.S.A. 2022 \$23 TRILLION GDP* 

9.2% Q3 2021-22 GDP GROWTH RATE