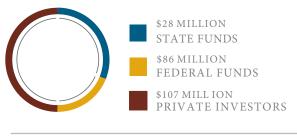

### 2022 Year End Stats

\$1.73 *billion* CAPITAL EXPENDITURE

South Dakota 2022 \$61.7 BILLION GDP

9.4% Q3 2021-22 GDP GROWTH RATE

*U.S.A. 2022 \$23 TRILLION GDP* 

9.2% Q3 2021-22 GDP GROWTH RATE