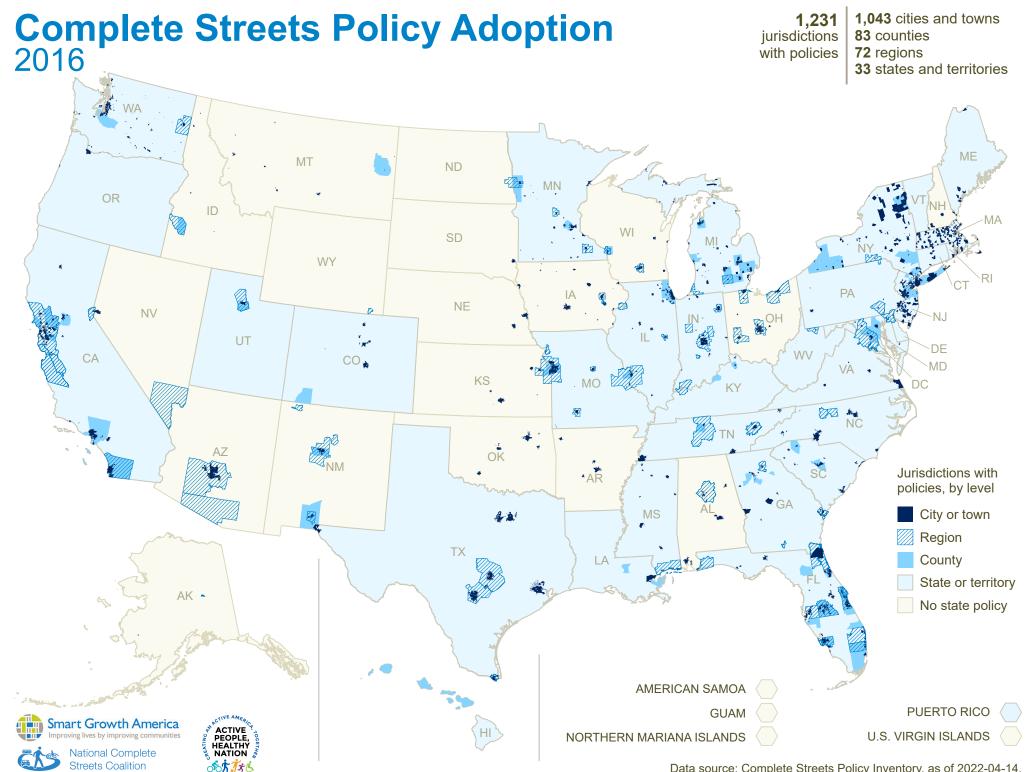

894 jurisdictions with policies

726 cities and towns 72 counties 62 regions **34** states and territories

**1,008** jurisdictions with policies

829 cities and towns77 counties68 regions34 states and territories