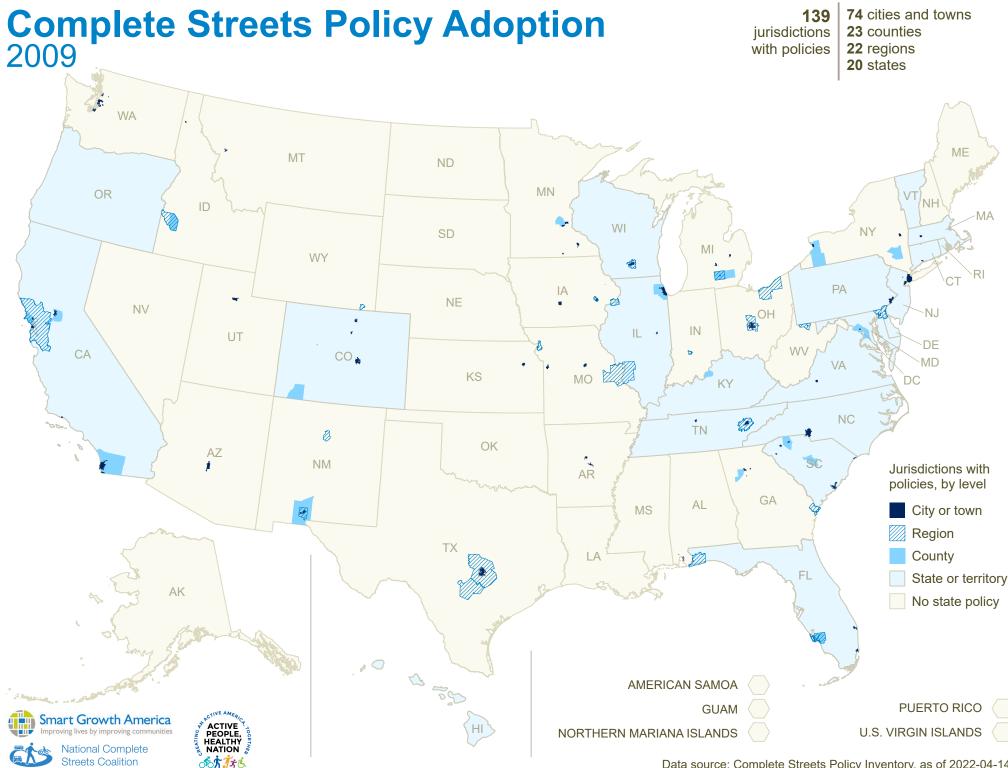

145 cities and townsjurisdictions1 regionwith policies8 states

6 cities and towns 18 jurisdictions 2 regions with policies 10 states

Data source: Complete Streets Policy Inventory, as of 2022-04-14.

Data source: Complete Streets Policy Inventory, as of 2022-04-14.