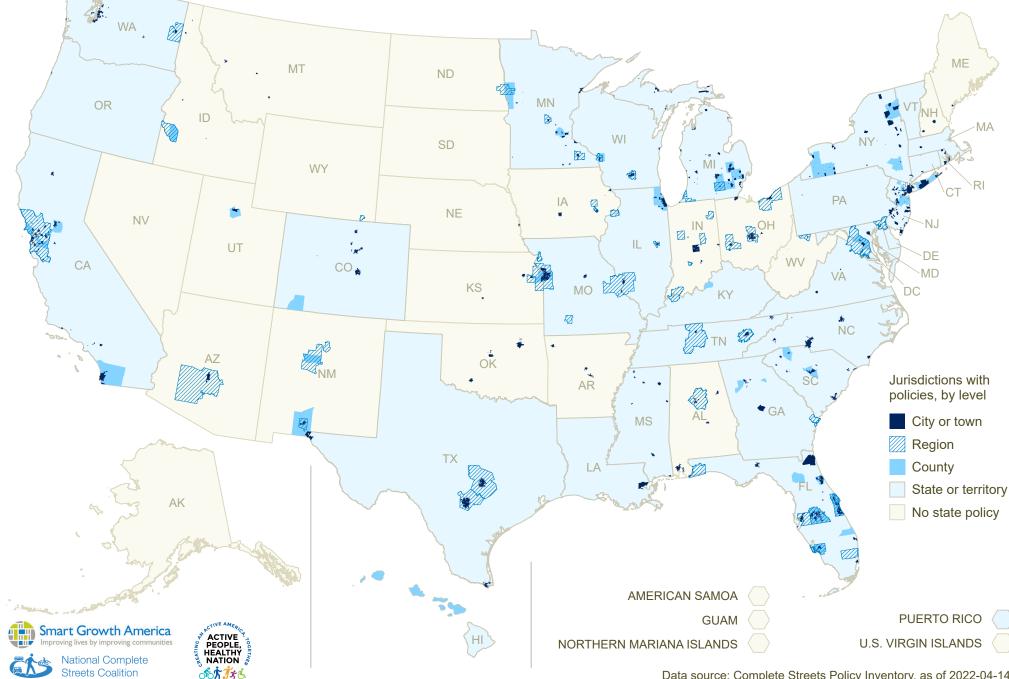

616 jurisdictions with policies

485 cities and towns 54 counties 47 regions **30** states and territories

613 cities and towns 763 jurisdictions 62 counties with policies 56 regions 32 states and territories

894 jurisdictions with policies

726 cities and towns 72 counties 62 regions **34** states and territories

**1,008** jurisdictions with policies

829 cities and towns77 counties68 regions34 states and territories