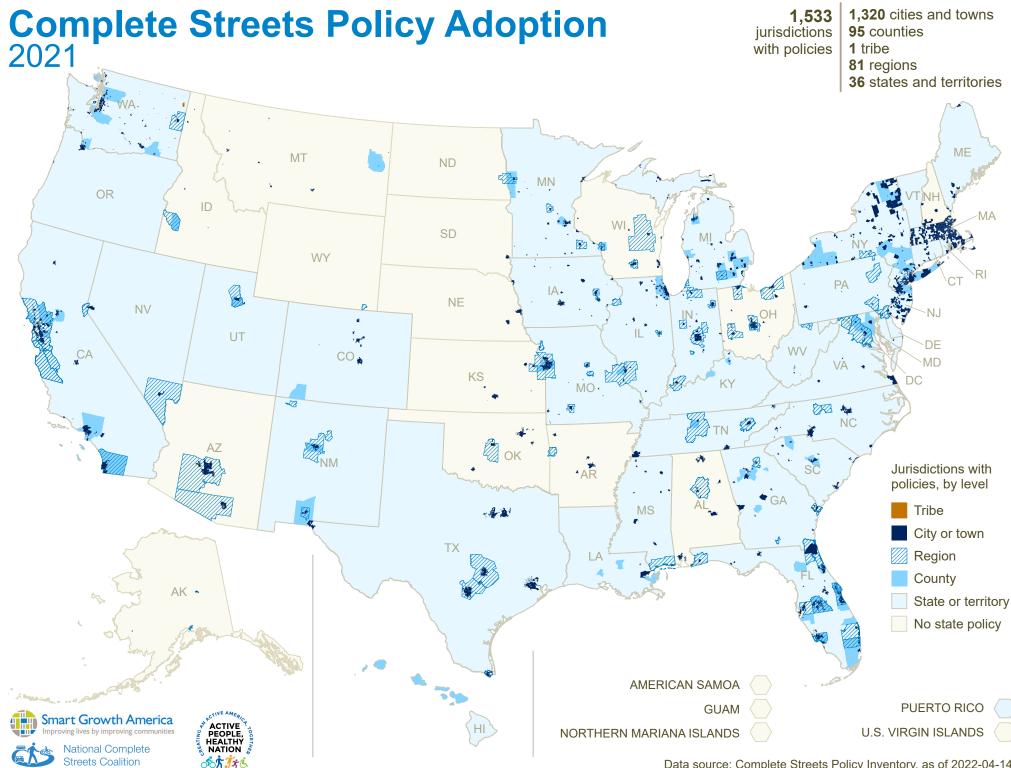

Data source: Complete Streets Policy Inventory, as of 2022-04-14.

Data source: Complete Streets Policy Inventory, as of 2022-04-14.

Data source: Complete Streets Policy Inventory, as of 2022-04-14.

Data source: Complete Streets Policy Inventory, as of 2022-04-14.