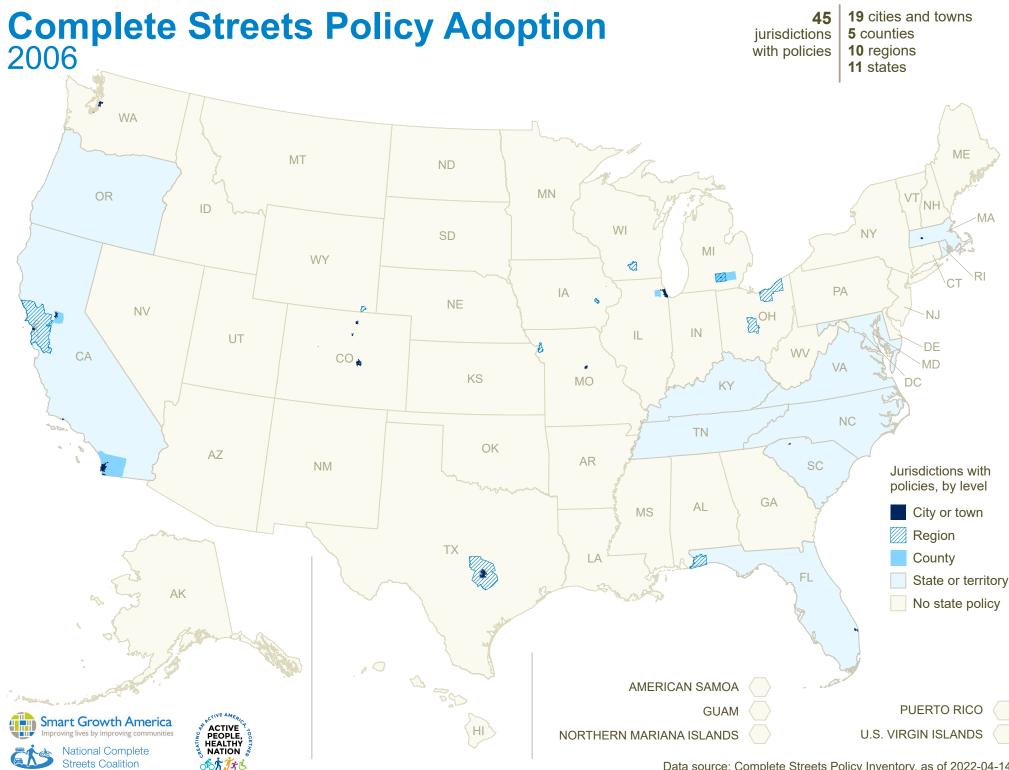

National Complete Streets Coalition

**૾ૼ૽૽૽૽૽ૼૻૼૼૼૻ**ૼૼૺૼૢ૽ૼૺઙ૽

**A** 

Data source: Complete Streets Policy Inventory, as of 2022-04-14.

3 cities and towns 11 jurisdictions 1 region with policies 7 states