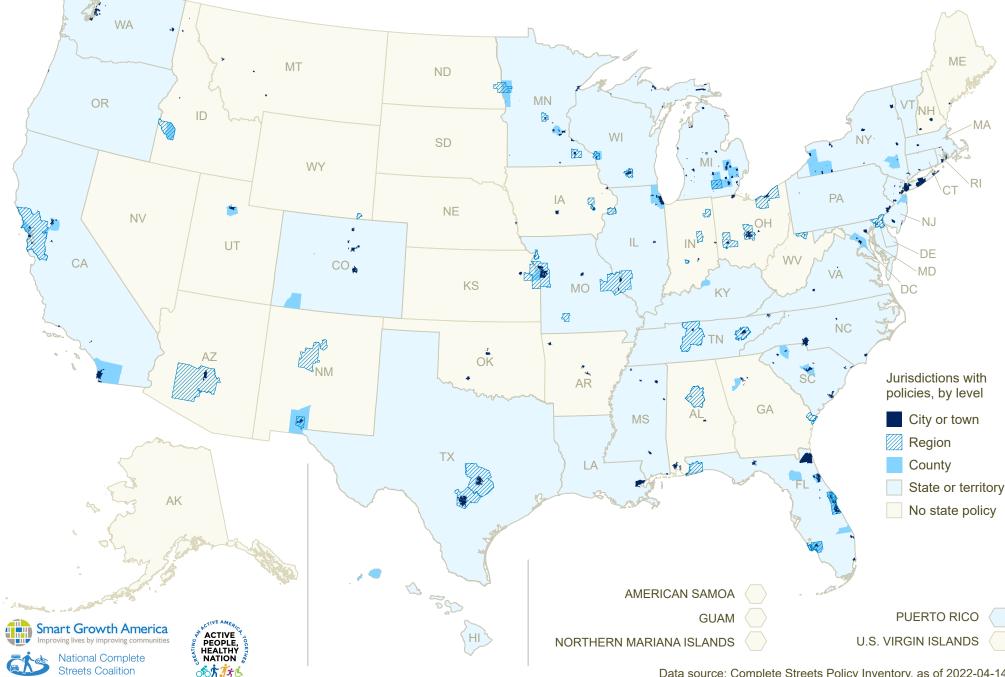

Data source: Complete Streets Policy Inventory, as of 2022-04-14.

148 cities and towns 232 jurisdictions 30 counties with policies 29 regions 25 states and territories

408 jurisdictions with policies

301 cities and towns 40 counties 38 regions 29 states and territories

616 jurisdictions with policies

485 cities and towns 54 counties 47 regions **30** states and territories

613 cities and towns 763 jurisdictions 62 counties with policies 56 regions 32 states and territories