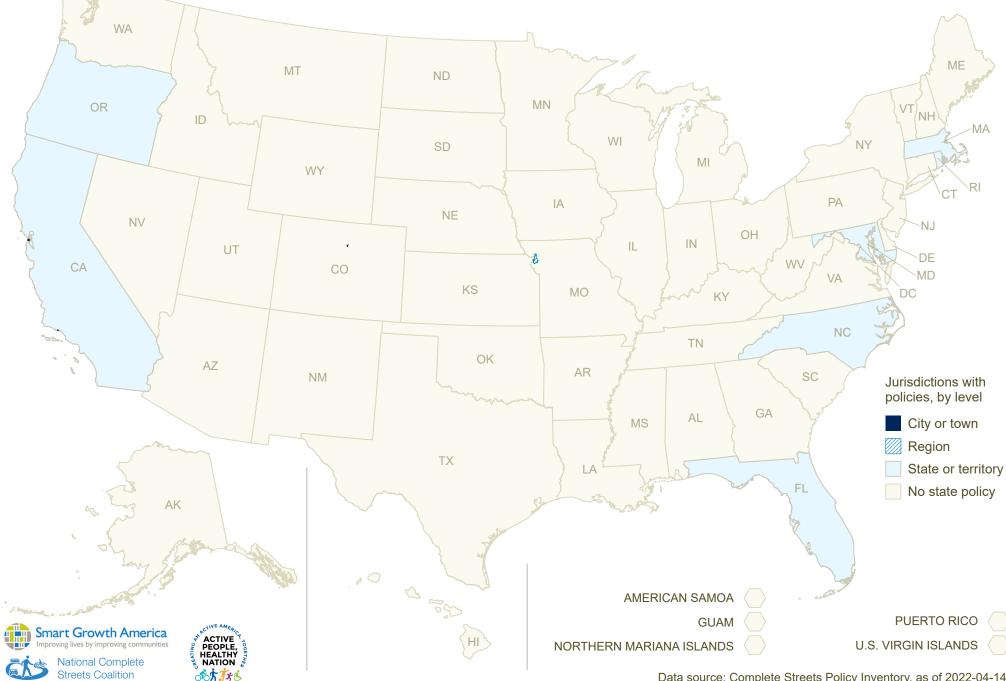

145 cities and townsjurisdictions1 regionwith policies8 states

6 cities and towns 18 jurisdictions 2 regions with policies 10 states

Data source: Complete Streets Policy Inventory, as of 2022-04-14.

Data source: Complete Streets Policy Inventory, as of 2022-04-14.

Data source: Complete Streets Policy Inventory, as of 2022-04-14.

Data source: Complete Streets Policy Inventory, as of 2022-04-14.

Data source: Complete Streets Policy Inventory, as of 2022-04-14.

Data source: Complete Streets Policy Inventory, as of 2022-04-14.