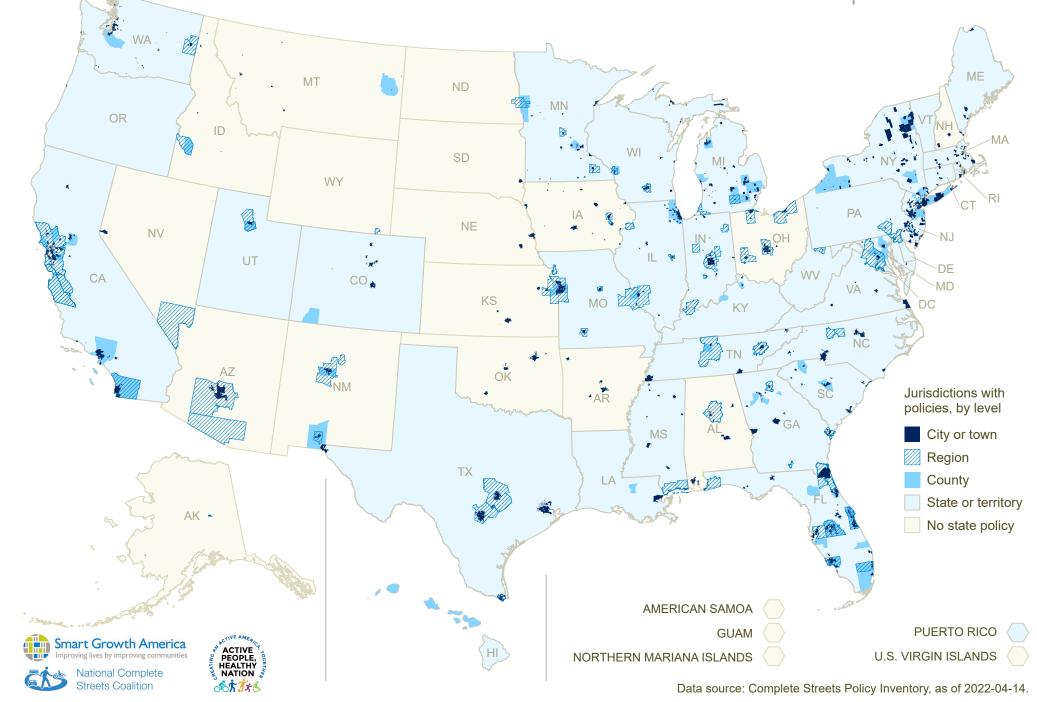

1,150 cities and towns 1.345 jurisdictions 86 counties with policies 74 regions **35** states and territories

Data source: Complete Streets Policy Inventory, as of 2022-04-14.

Data source: Complete Streets Policy Inventory, as of 2022-04-14.