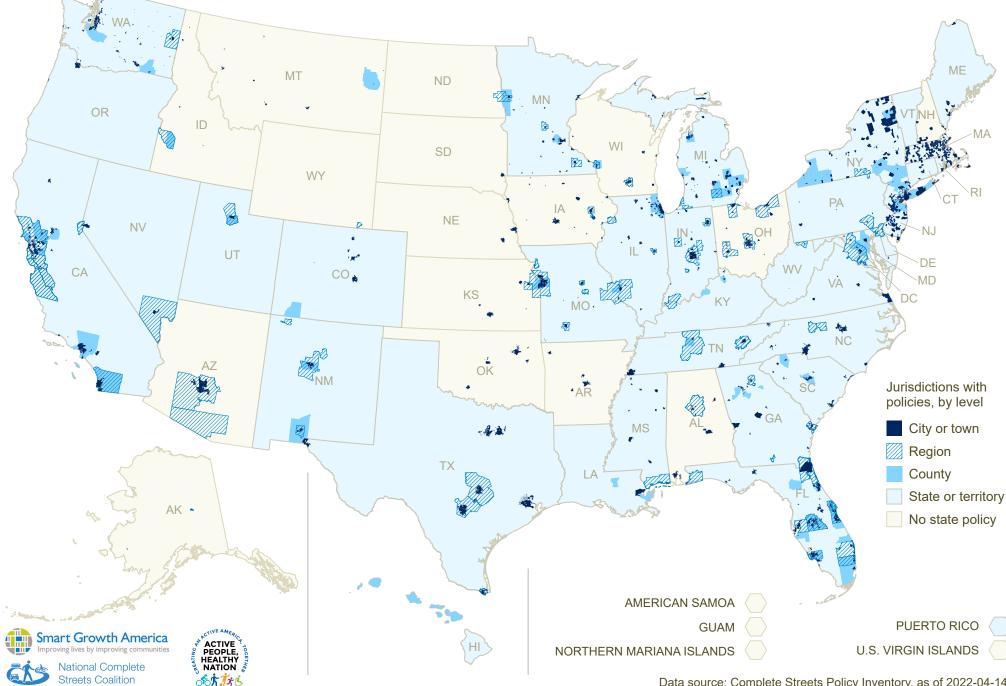

Data source: Complete Streets Policy Inventory, as of 2022-04-14.

Data source: Complete Streets Policy Inventory, as of 2022-04-14.

Data source: Complete Streets Policy Inventory, as of 2022-04-14.

Data source: Complete Streets Policy Inventory, as of 2022-04-14.