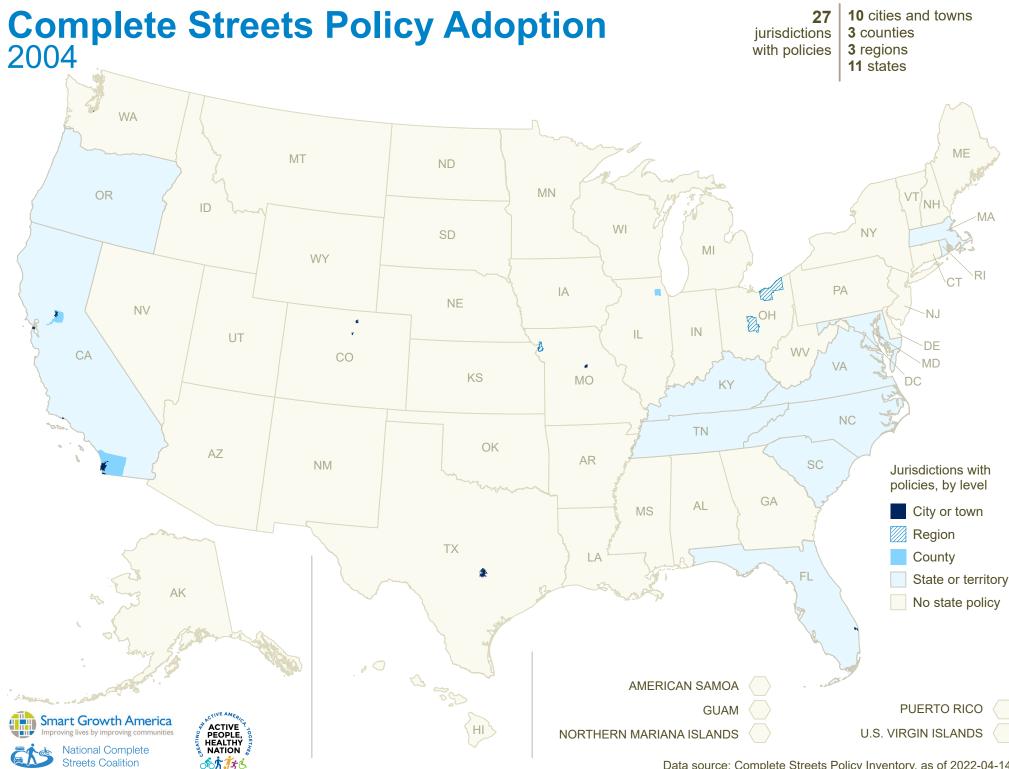

#### **Complete Streets Policy Adoption** 2000 3 cities and towns 9 6 states jurisdictions with policies WA ME MT ND MN OR NH ID MA WI NY SD MI WY RI CT PA IA NE NV NJ OH IN IL UT DE WV CA CO MD VA KS MO DC KY NC ΤN OK AZ X AR NM SC Jurisdictions with policies, by level GA AL MS City or town State or territory ТΧ No state policy LA FL AK 0 C is AMERICAN SAMOA PUERTO RICO GUAM Smart Growth America ACTIVE PEOPLE, HEALTHY NATION (HI) U.S. VIRGIN ISLANDS ing lives by improving communities NORTHERN MARIANA ISLANDS

National Complete Streets Coalition

**૾ૼ૽૽૽૽૽ૼૻૼૼૼૻ**ૼૼૺૼૢ૽ૼૺઙ૽

**A** 

Data source: Complete Streets Policy Inventory, as of 2022-04-14.

3 cities and towns 11 jurisdictions 1 region with policies 7 states