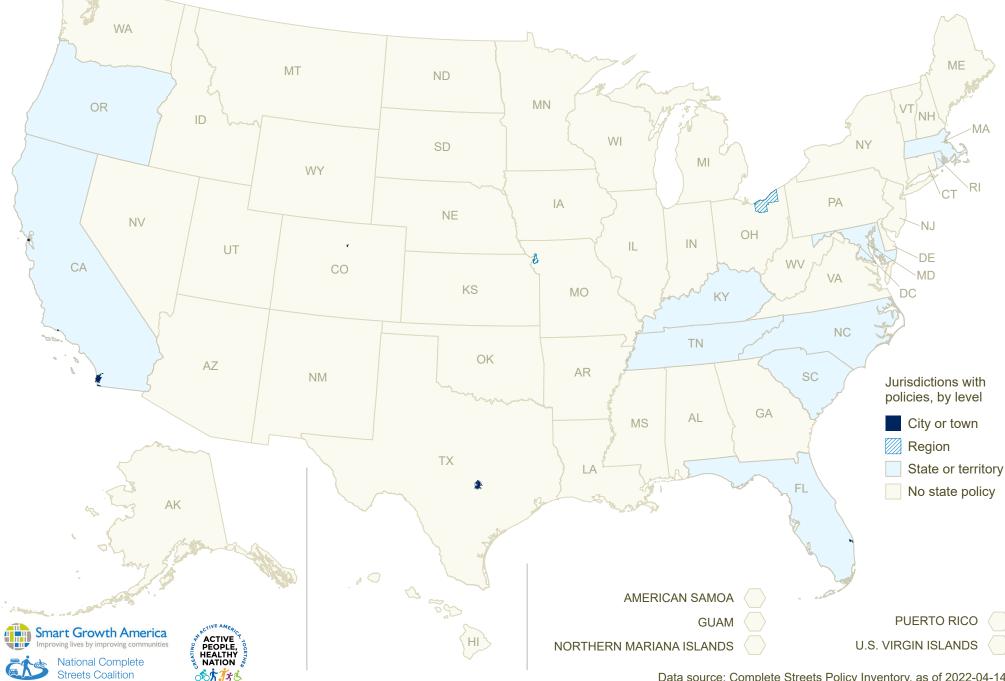

145 cities and townsjurisdictions1 regionwith policies8 states

6 cities and towns 18 jurisdictions 2 regions with policies 10 states

Data source: Complete Streets Policy Inventory, as of 2022-04-14.

Data source: Complete Streets Policy Inventory, as of 2022-04-14.

Data source: Complete Streets Policy Inventory, as of 2022-04-14.

Data source: Complete Streets Policy Inventory, as of 2022-04-14.

Data source: Complete Streets Policy Inventory, as of 2022-04-14.

Data source: Complete Streets Policy Inventory, as of 2022-04-14.