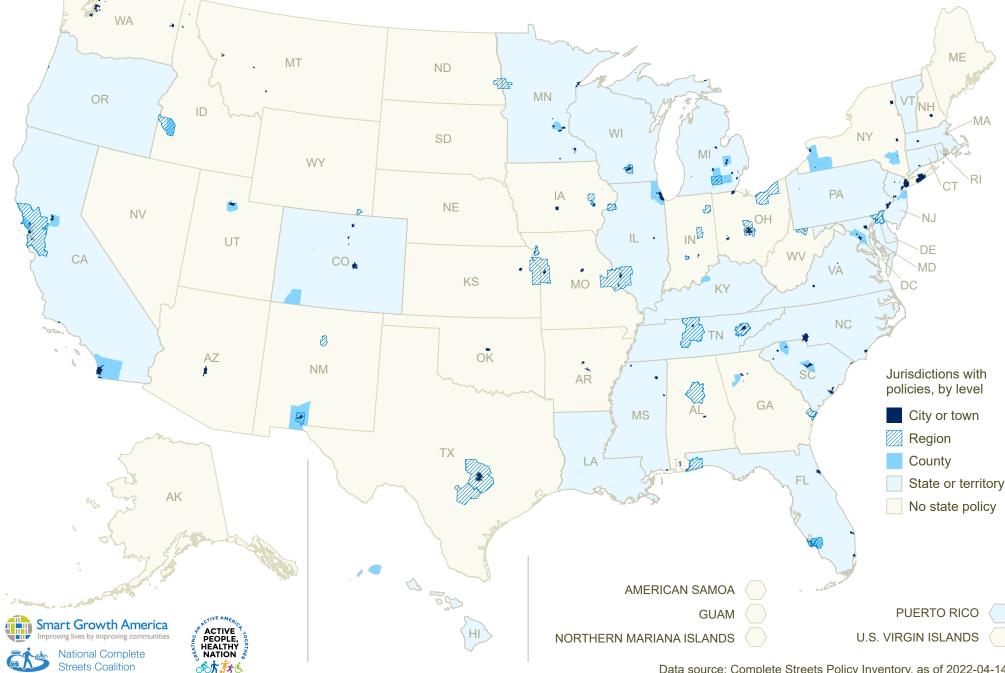

Data source: Complete Streets Policy Inventory, as of 2022-04-14.

148 cities and towns 232 jurisdictions 30 counties with policies 29 regions 25 states and territories

408 jurisdictions with policies

301 cities and towns 40 counties 38 regions 29 states and territories