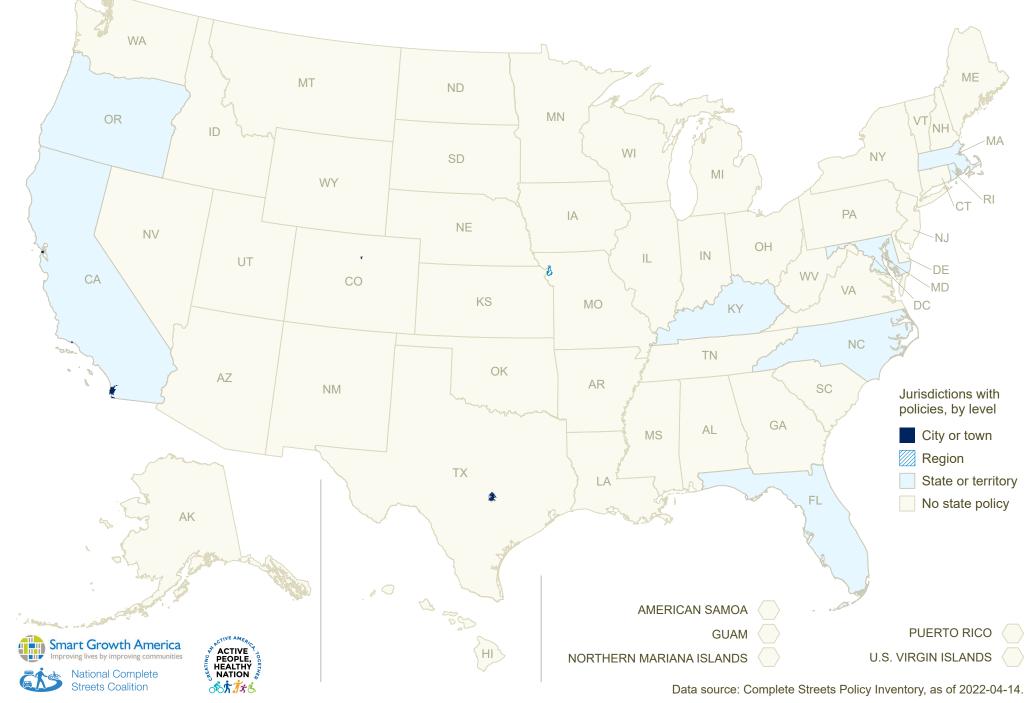

145 cities and townsjurisdictions1 regionwith policies8 states

6 cities and towns 18 jurisdictions 2 regions with policies 10 states

Data source: Complete Streets Policy Inventory, as of 2022-04-14.

Data source: Complete Streets Policy Inventory, as of 2022-04-14.

Data source: Complete Streets Policy Inventory, as of 2022-04-14.

Data source: Complete Streets Policy Inventory, as of 2022-04-14.

Data source: Complete Streets Policy Inventory, as of 2022-04-14.

Data source: Complete Streets Policy Inventory, as of 2022-04-14.