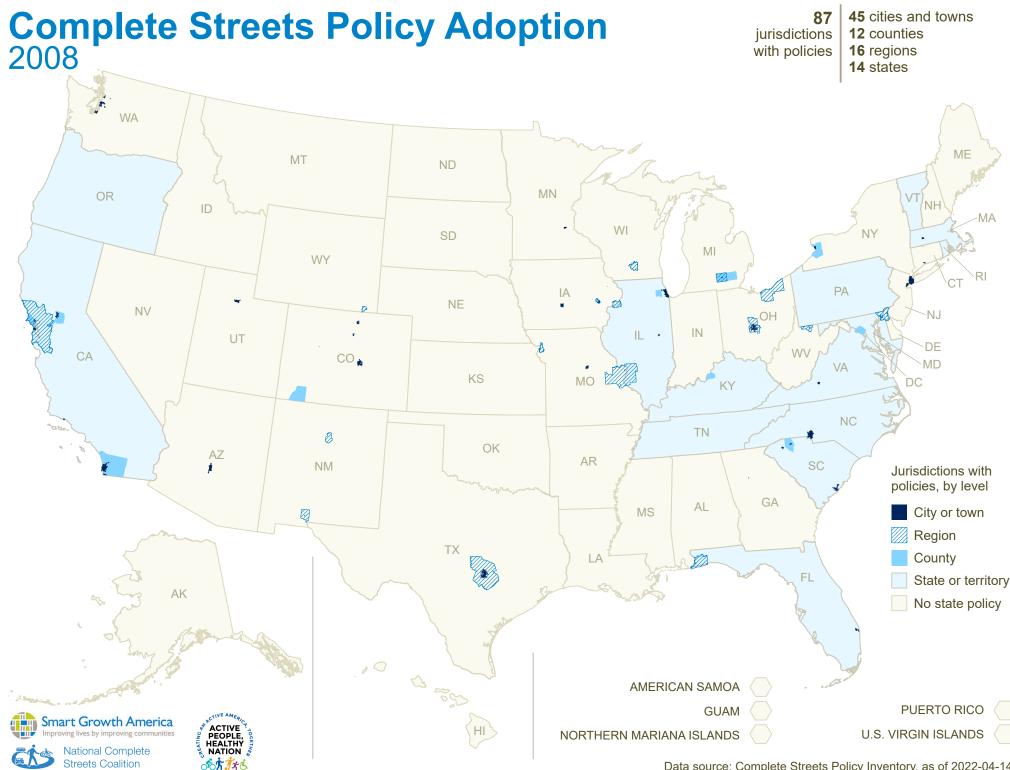

145 cities and townsjurisdictions1 regionwith policies8 states

6 cities and towns 18 jurisdictions 2 regions with policies 10 states

Data source: Complete Streets Policy Inventory, as of 2022-04-14.

Data source: Complete Streets Policy Inventory, as of 2022-04-14.