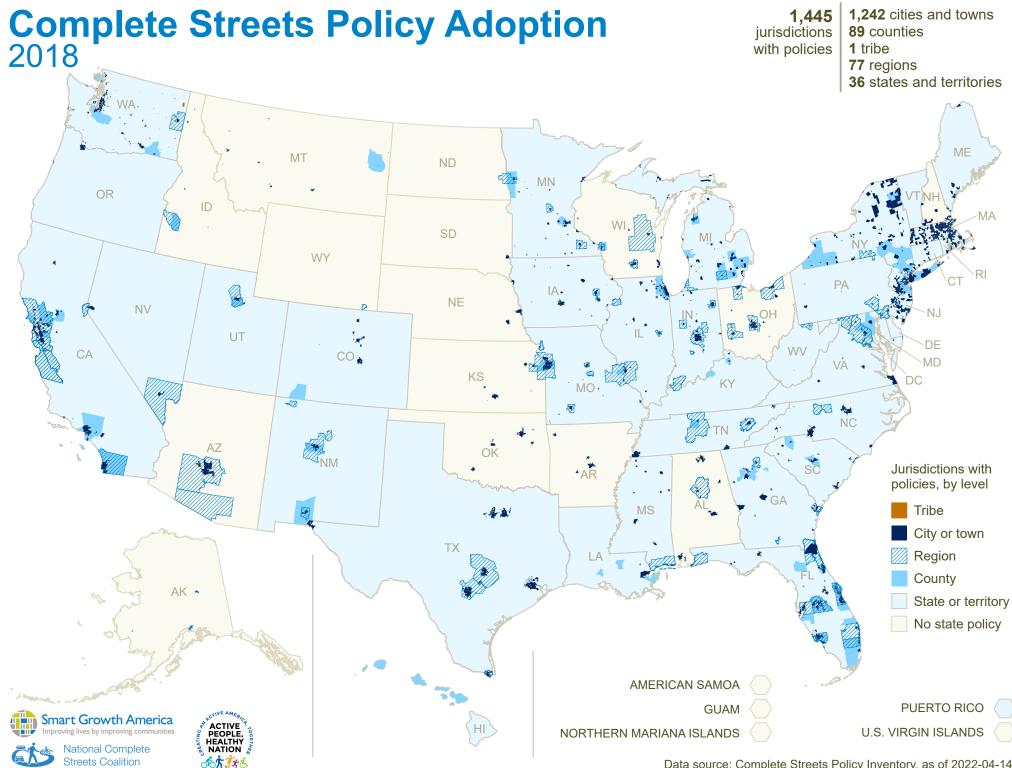

1,150 cities and towns 1.345 jurisdictions 86 counties with policies 74 regions **35** states and territories

Data source: Complete Streets Policy Inventory, as of 2022-04-14.

Data source: Complete Streets Policy Inventory, as of 2022-04-14.