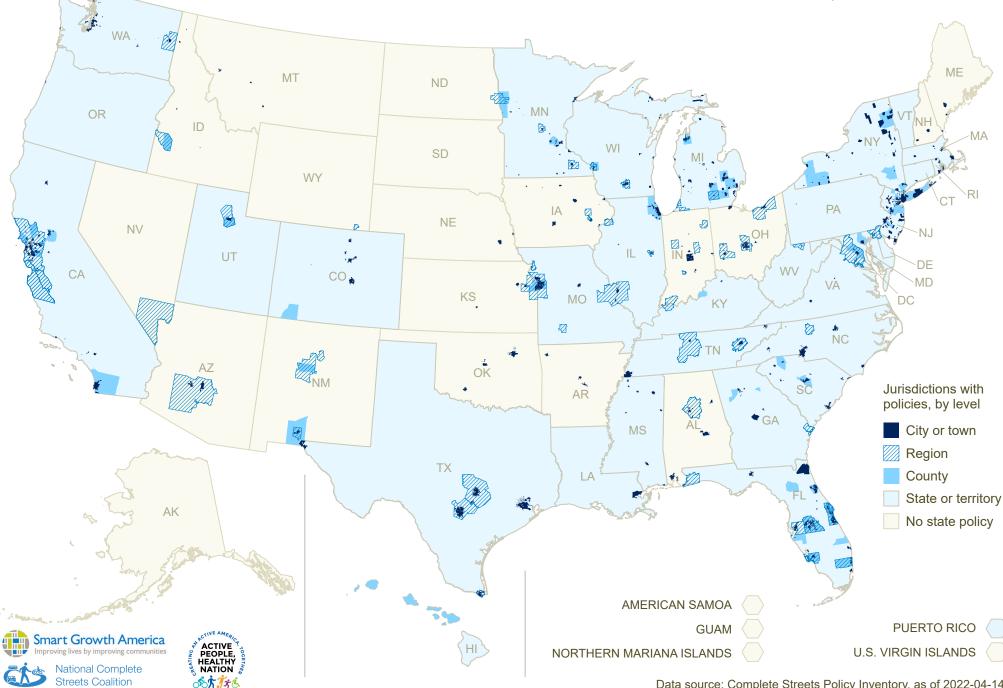

894 jurisdictions with policies

726 cities and towns 72 counties 62 regions **34** states and territories

**1,008** jurisdictions with policies

829 cities and towns77 counties68 regions34 states and territories

1,150 cities and towns 1.345 jurisdictions 86 counties with policies 74 regions **35** states and territories

Data source: Complete Streets Policy Inventory, as of 2022-04-14.

Data source: Complete Streets Policy Inventory, as of 2022-04-14.