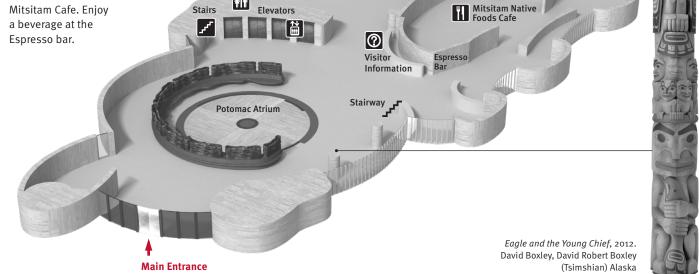

## Museum Floor Plan

Catch a performance or film in the Rasmuson Theater. Feast at the

📬 🏐 ATM

| LEVEL 1                                                                                                                                                                                                           | LEVEL 2                                                                                                                                                                                                                                    | LEVEL 3                                                                                                                                                                                                                      | LEVEL 4                                                                                                                                                                                                                                                                           |
|-------------------------------------------------------------------------------------------------------------------------------------------------------------------------------------------------------------------|--------------------------------------------------------------------------------------------------------------------------------------------------------------------------------------------------------------------------------------------|------------------------------------------------------------------------------------------------------------------------------------------------------------------------------------------------------------------------------|-----------------------------------------------------------------------------------------------------------------------------------------------------------------------------------------------------------------------------------------------------------------------------------|
| <ul> <li>Welcome Center<br/>(visitor information)</li> <li>Potomac Atrium</li> <li>Elevators to Levels 2, 3, and 4</li> <li>Mitsitam Native Foods Cafe</li> <li>Espresso Bar</li> <li>Rasmuson Theater</li> </ul> | <ul> <li>Return to a Native Place:<br/>Algonquian Peoples of the<br/>Chesapeake exhibition</li> <li>Roanoke Museum Store</li> <li>Sealaska Gallery<br/>Why We Serve: Native<br/>Americans in the United<br/>States Armed Forces</li> </ul> | <ul> <li>Window on Collections<br/>exhibitions</li> <li>imagiNATIONS Activity Center</li> <li>Americans exhibition</li> <li>Level 3 North Gallery (Closed)</li> <li>All-Gender &amp; Companion<br/>Care Restrooms</li> </ul> | <ul> <li>Level 4 South Gallery<br/>(Closed)</li> <li>Lelawi Theater (Closed)</li> <li>Nation to Nation exhibition</li> <li>Window on Collections<br/>exhibitions</li> <li>Patrons Lounge</li> <li>Meeting Rooms</li> <li>All-Gender &amp; Companion<br/>Care Restrooms</li> </ul> |