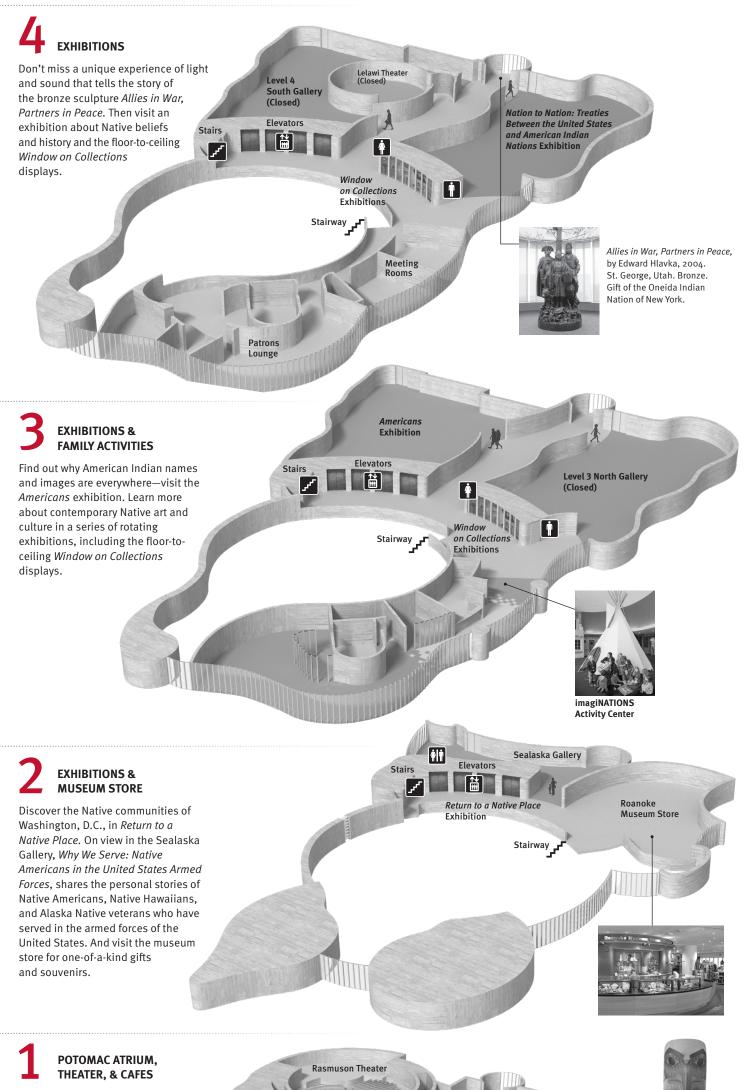

## Museum Floor Plan

Catch a performance or film in the Rasmuson Theater. Feast at the

📬 🏐 ATM

| LEVEL 1                                                                                                                                                                                                           | LEVEL 2                                                                                                                                                                                                                                    | LEVEL 3                                                                                                                                                                                                                      | LEVEL 4                                                                                                                                                                                                                                                                           |
|-------------------------------------------------------------------------------------------------------------------------------------------------------------------------------------------------------------------|--------------------------------------------------------------------------------------------------------------------------------------------------------------------------------------------------------------------------------------------|------------------------------------------------------------------------------------------------------------------------------------------------------------------------------------------------------------------------------|-----------------------------------------------------------------------------------------------------------------------------------------------------------------------------------------------------------------------------------------------------------------------------------|
| <ul> <li>Welcome Center<br/>(visitor information)</li> <li>Potomac Atrium</li> <li>Elevators to Levels 2, 3, and 4</li> <li>Mitsitam Native Foods Cafe</li> <li>Espresso Bar</li> <li>Rasmuson Theater</li> </ul> | <ul> <li>Return to a Native Place:<br/>Algonquian Peoples of the<br/>Chesapeake exhibition</li> <li>Roanoke Museum Store</li> <li>Sealaska Gallery<br/>Why We Serve: Native<br/>Americans in the United<br/>States Armed Forces</li> </ul> | <ul> <li>Window on Collections<br/>exhibitions</li> <li>imagiNATIONS Activity Center</li> <li>Americans exhibition</li> <li>Level 3 North Gallery (Closed)</li> <li>All-Gender &amp; Companion<br/>Care Restrooms</li> </ul> | <ul> <li>Level 4 South Gallery<br/>(Closed)</li> <li>Lelawi Theater (Closed)</li> <li>Nation to Nation exhibition</li> <li>Window on Collections<br/>exhibitions</li> <li>Patrons Lounge</li> <li>Meeting Rooms</li> <li>All-Gender &amp; Companion<br/>Care Restrooms</li> </ul> |