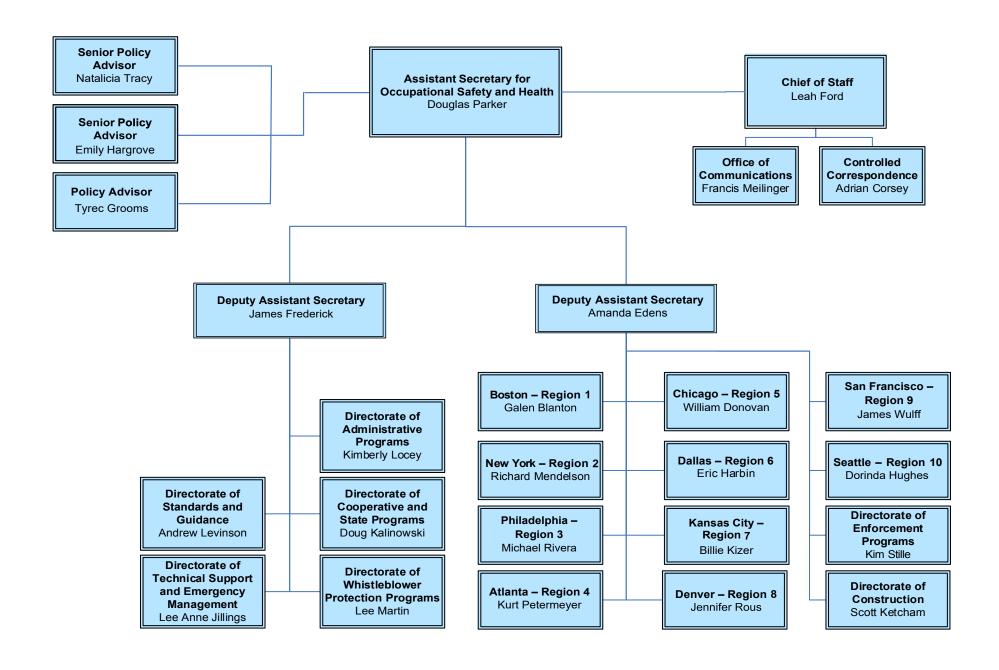

## **OSHA Organizational Chart**

- Douglas Parker, Assistant Secretary for Occupational Safety and Health
  - Leah Ford, Chief of Staff
    - Francis Meilinger, Office of Communications
    - Adrian Corsey, Controlled Correspondence
  - Natalicia Tracy, Senior Policy Advisor
  - Emily Hargrove, Senior Policy Advisor
  - o Tyrec Grooms, Policy Advisor
  - James Frederick, Deputy Assistant Secretary
    - Andrew Levinson, Directorate of Standards and Guidance
    - Lee Anne Jillings, Directorate of Technical Support and Emergency Management
    - Kimberly Locey, Directorate of Administrative Programs
    - Doug Kalinowski, Directorate of Cooperative and State Programs
    - Lee Martin, Directorate of Whistleblower Protection Programs
  - Amanda Edens, Deputy Assistant Secretary
    - Galen Blanton, Boston Region 1
    - Richard Mendelson, New York Region 2
    - Michael Rivera, Philadelphia Region 3
    - Kurt Petermeyer, Atlanta Region 4
    - William Donovan, Chicago Region 5
    - Eric Harbin, Dallas Region 6
    - Billie Kizer, Kansas City Region 7
    - Jennifer Rous, Denver Region 8
    - James Wulff, San Francisco Region 9
    - Dorinda Hughes, Seattle Region 10
    - Kim Stille, Directorate of Enforcement Programs
    - Scott Ketchum, Directorate of Construction