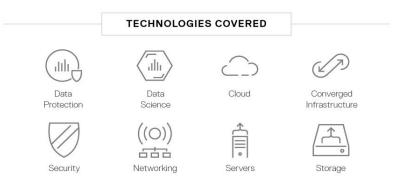

# **Storage Certifications - 1 of 2**

Based on your role and technology focus complete an Associate level certifications (DCA-CIS or DCA-ISM) and then choose the Specialist track **Tracks:** Technology Architect (DCS-TA), Implementation Engineer (DCS-IE), Systems Administrator (DCS-SA), Platform Engineer (DCS-PE)

# **Storage Certifications - 2 of 2**

Based on your role and technology focus complete an Associate level certifications (DCA-CIS or DCA-ISM) and then choose the Specialist track **Tracks:** Technology Architect (DCS-TA), Implementation Engineer (DCS-IE), Systems Administrator (DCS-SA), Platform Engineer (DCS-PE)

# **Data Protection Certifications**

Complete either one of the Associate level certifications (DCA-DPM or DCA-ISM) and then choose the track based on your role **Tracks:** Technology Architect (DCS-TA), Implementation Engineer (DCS-IE), Systems Administrator (DCS-SA)

# **Servers and Networking Certifications**

Based on your role and technology focus complete an Associate level certifications (PowerEdge or Networking) and then choose the Specialist track **Tracks:** Implementation Engineer (DCS-IE), Systems Administrator (DCS-SA) and Platform Engineer (DCS-PE)

# **Cloud and Converged Infrastructure Certifications**

Based on your role and technology focus complete an Associate level certification and then choose the Specialist track **Tracks:** Cloud Architect (DCS-CA), Implementation Engineer (DCS-IE) and Systems Administrator (DCS-SA)

# **Security and Data Science Certifications**

Based on your role and technology focus complete an Associate level certifications and then choose the Specialist track **Tracks:** Data Scientist (DCS-DS), Specialist (DCS)