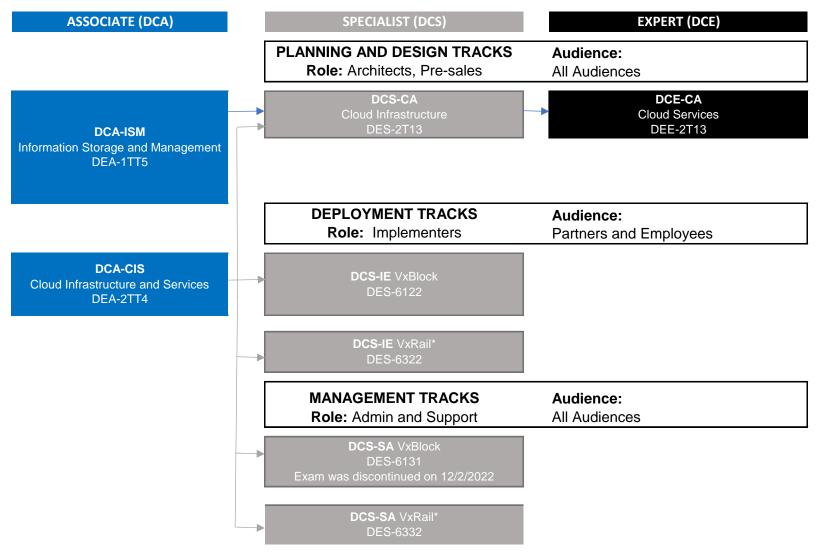

# **Security and Data Science Certifications**

Based on your role and technology focus complete an Associate level certifications and then choose the Specialist track **Tracks:** Data Scientist (DCS-DS), Specialist (DCS)