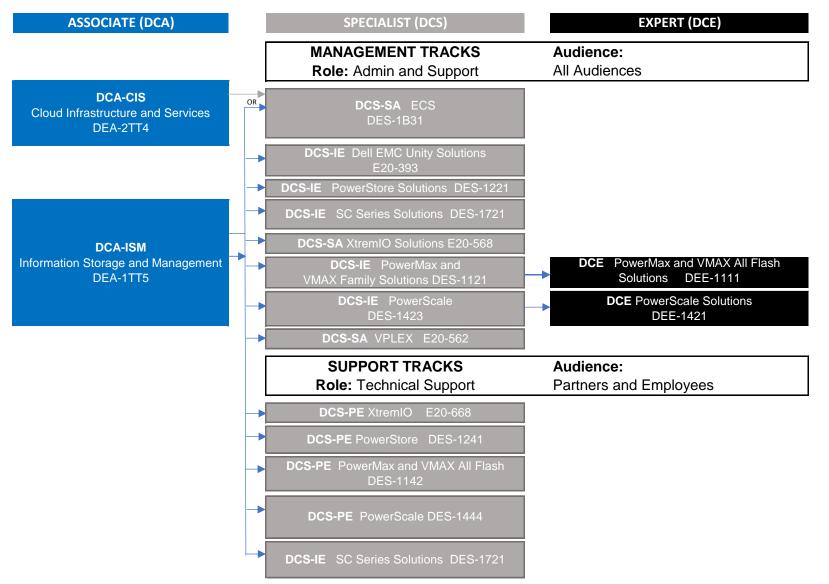

# **Storage Certifications - 2 of 2**

Based on your role and technology focus complete an Associate level certifications (DCA-CIS or DCA-ISM) and then choose the Specialist track **Tracks:** Technology Architect (DCS-TA), Implementation Engineer (DCS-IE), Systems Administrator (DCS-SA), Platform Engineer (DCS-PE)

**NOTE**: For more information click on the certification name to go to the Education Services website.