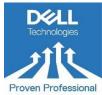

# **Cloud and Converged Infrastructure Certifications**

Based on your role and technology focus complete an Associate level certification and then choose the Specialist track **Tracks:** Cloud Architect (DCS-CA), Implementation Engineer (DCS-IE) and Systems Administrator (DCS-SA)

\*These certifications may make you eligible for an additional badge.

**NOTE**: For more information click on the certification name to go to the Education Services website.