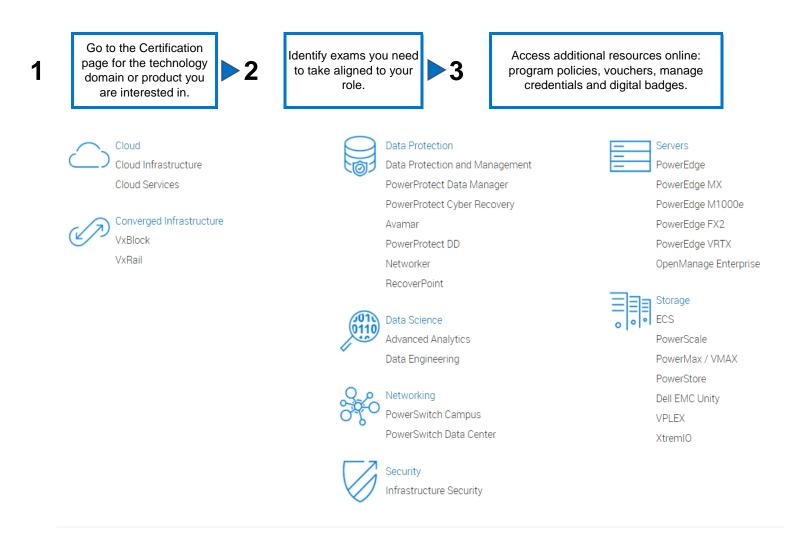

# **Dell Technologies Proven Professional Certification**

Use this simple 3-step process to access all the information you need to become a Dell Technologies Proven Professional.

# **Storage Certifications - 1 of 2**

Based on your role and technology focus complete an Associate level certifications (DCA-CIS or DCA-ISM) and then choose the Specialist track **Tracks:** Technology Architect (DCS-TA), Implementation Engineer (DCS-IE), Systems Administrator (DCS-SA), Platform Engineer (DCS-PE)

# **Storage Certifications - 2 of 2**

Based on your role and technology focus complete an Associate level certifications (DCA-CIS or DCA-ISM) and then choose the Specialist track **Tracks:** Technology Architect (DCS-TA), Implementation Engineer (DCS-IE), Systems Administrator (DCS-SA), Platform Engineer (DCS-PE)

# **Data Protection Certifications**

Complete either one of the Associate level certifications (DCA-DPM or DCA-ISM) and then choose the track based on your role **Tracks:** Technology Architect (DCS-TA), Implementation Engineer (DCS-IE), Systems Administrator (DCS-SA)

# **Servers and Networking Certifications**

Based on your role and technology focus complete an Associate level certifications (PowerEdge or Networking) and then choose the Specialist track **Tracks:** Implementation Engineer (DCS-IE), Systems Administrator (DCS-SA) and Platform Engineer (DCS-PE)

# **Cloud and Converged Infrastructure Certifications**

Based on your role and technology focus complete an Associate level certification and then choose the Specialist track **Tracks:** Cloud Architect (DCS-CA), Implementation Engineer (DCS-IE) and Systems Administrator (DCS-SA)

# **Security and Data Science Certifications**

Based on your role and technology focus complete an Associate level certifications and then choose the Specialist track **Tracks:** Data Scientist (DCS-DS), Specialist (DCS)