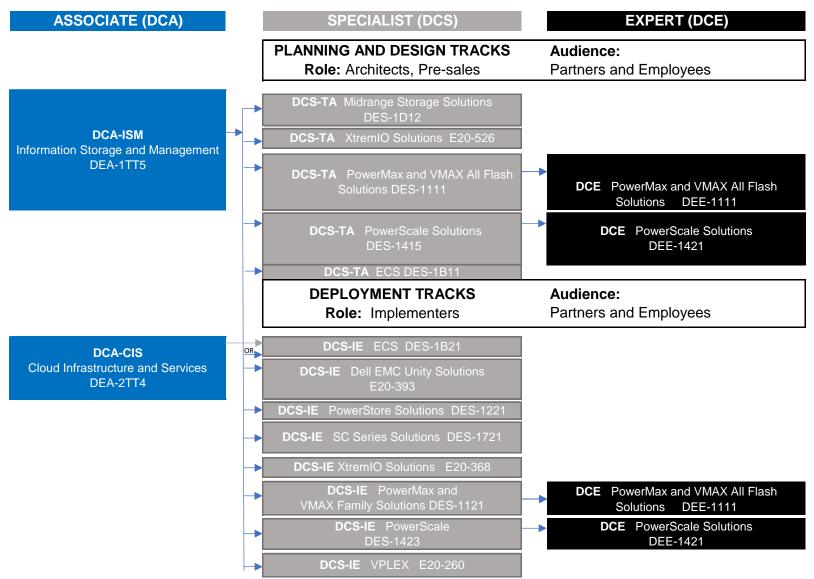

# **Storage Certifications - 1 of 2**

Based on your role and technology focus complete an Associate level certifications (DCA-CIS or DCA-ISM) and then choose the Specialist track **Tracks:** Technology Architect (DCS-TA), Implementation Engineer (DCS-IE), Systems Administrator (DCS-SA), Platform Engineer (DCS-PE)

NOTE: For more information click on the certification name to go to the Education Services website.