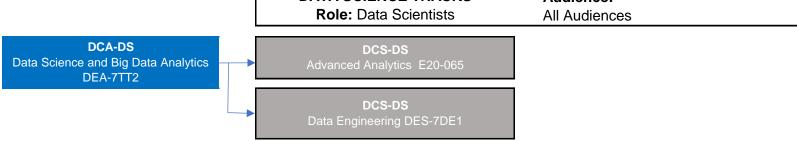

# **Security and Data Science Certifications**

Based on your role and technology focus complete an Associate level certifications and then choose the Specialist track **Tracks:** Data Scientist (DCS-DS), Specialist (DCS)