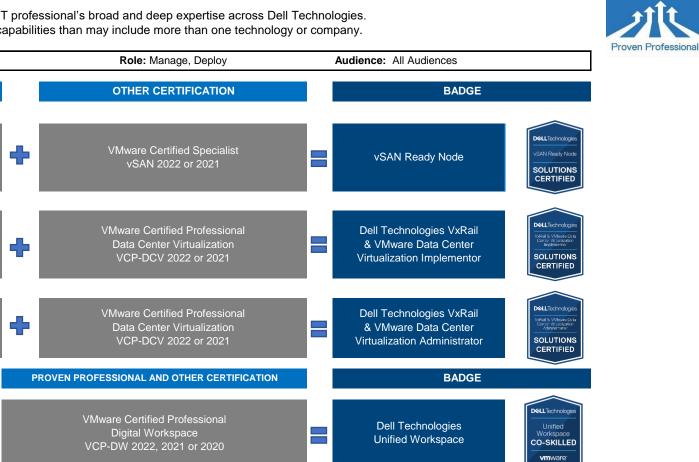

### **Badges – Solutions and Co-Skilled**

PROVEN PROFESSIONAL CERTIFICATION

**DCS-IE** PowerEdge and

**DCS-IE** PowerEdge MX Modular

DCS-IE VxRail

DCS-SA VxRail

TRAINING AND TEST

**Dell Technologies** 

Unified Workspace

Authorization Test

Data Protection (DP) Suite

Authorization Test

Unique visual identities that validate an IT professional's broad and deep expertise across Dell Technologies. Validates solutions with complimentary capabilities than may include more than one technology or company.