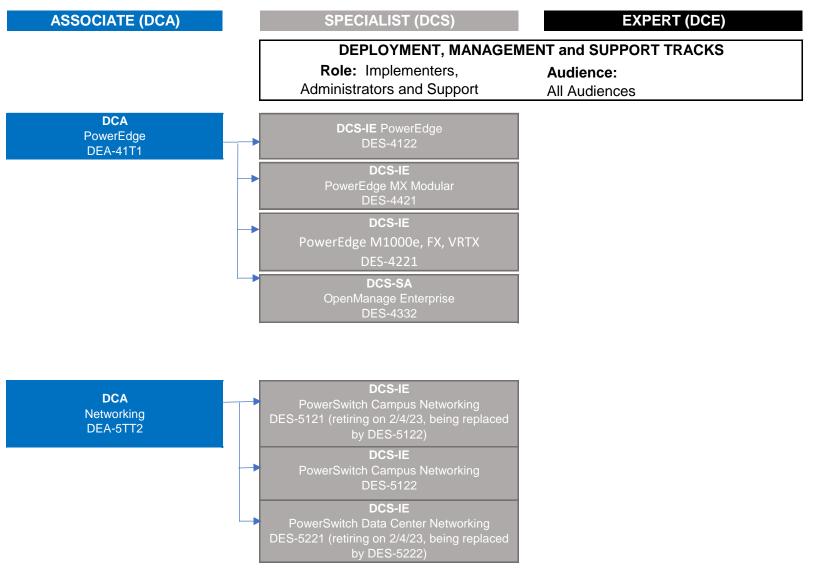

# **Servers and Networking Certifications**

Based on your role and technology focus complete an Associate level certifications (PowerEdge or Networking) and then choose the Specialist track **Tracks:** Implementation Engineer (DCS-IE), Systems Administrator (DCS-SA) and Platform Engineer (DCS-PE)

**NOTE**: For more information click on the certification name to go to the Education Services website.