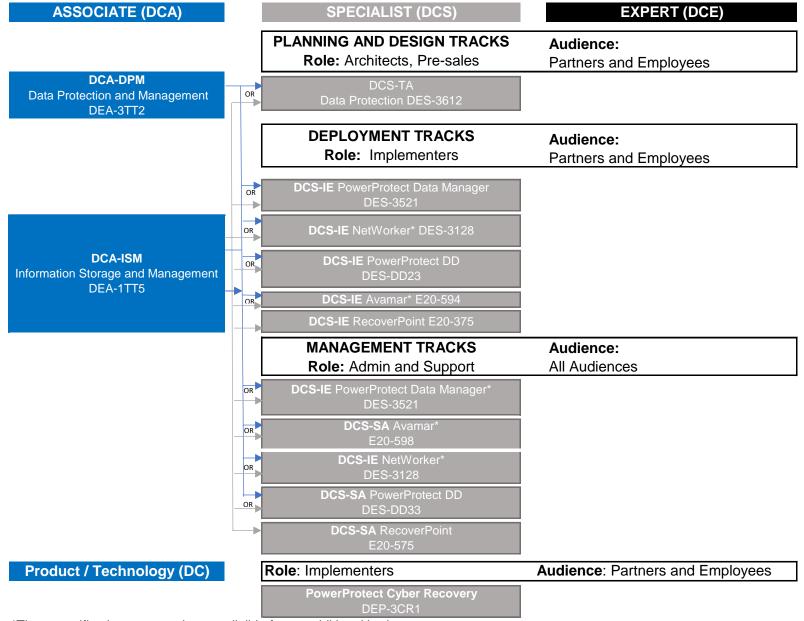

# **Data Protection Certifications**

Complete either one of the Associate level certifications (DCA-DPM or DCA-ISM) and then choose the track based on your role **Tracks:** Technology Architect (DCS-TA), Implementation Engineer (DCS-IE), Systems Administrator (DCS-SA)

\*These certifications may make you eligible for an additional badge.