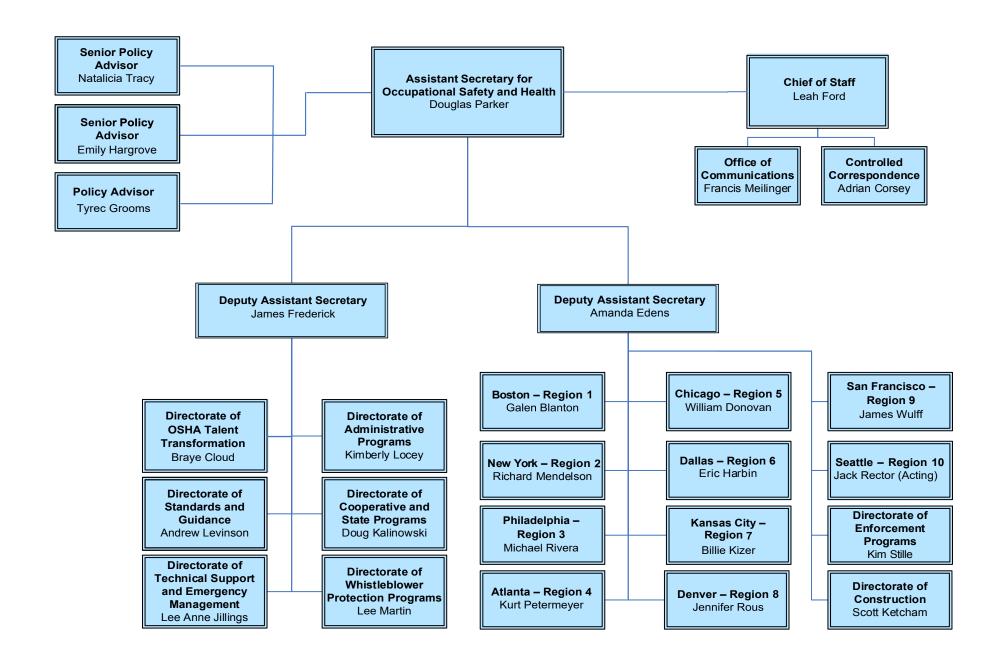

## **OSHA Organizational Chart**

- Douglas Parker, Assistant Secretary for Occupational Safety and Health
  - Leah Ford, Chief of Staff
    - Francis Meilinger, Office of Communications
    - Adrian Corsey, Controlled Correspondence
  - Natalicia Tracy, Senior Policy Advisor
  - o Emily Hargrove, Senior Policy Advisor
  - o Tyrec Grooms, Policy Advisor
  - James Frederick, Deputy Assistant Secretary
    - Braye Cloud, Directorate of OSHA Talent Transformation
    - Andrew Levinson, Directorate of Standards and Guidance
    - Lee Anne Jillings, Directorate of Technical Support and Emergency Management
    - Kimberly Locey, Directorate of Administrative Programs
    - Doug Kalinowski, Directorate of Cooperative and State Programs
    - Lee Martin, Directorate of Whistleblower Protection Programs
  - Amanda Edens, Deputy Assistant Secretary
    - Galen Blanton, Boston Region 1
    - Richard Mendelson, New York Region 2
    - Michael Rivera, Philadelphia Region 3
    - Kurt Petermeyer, Atlanta Region 4
    - William Donovan, Chicago Region 5
    - Eric Harbin, Dallas Region 6
    - Billie Kizer, Kansas City Region 7
    - Jennifer Rous, Denver Region 8
    - James Wulff, San Francisco Region 9
    - Jack Rector, Seattle Region 10 (Acting)
    - Kim Stille, Directorate of Enforcement Programs
    - Scott Ketchum, Directorate of Construction