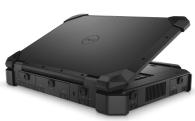

### LATITUDE 7220 RUGGED EXTREME TABLET

Work faster, anywhere, with the lightest and most powerful 12" fully-rugged tablet. Featuring a 1000-nit direct-sunlight viewable screen that is gloved multi-touch capable, the Latitude 7220 Rugged Extreme Tablet can handle any condition it's put in. All day productivity is easy with optional dual hot-swappable batteries. The Latitude 7220 Rugged Extreme Tablet is FirstNet Ready™ with Band 14.

### LATITUDE 7220EX RUGGED EXTREME TABLET

Stay focused, even in potentially explosive environments, with the intrinsically safe, ATEX, IECEx certified 12" fully rugged tablet. With a 1000-nit direct-sunlight viewable screen - the brightest\*\* in its class, and gloved multi-touch capability, the Latitude 7220EX Rugged Extreme Tablet can withstand any environment. All day productivity is easy with optional dual hot-swappable batteries\*\*\*. The Latitude 7220EX Rugged Extreme Tablet is FirstNet Ready™ with Band 14.

### ATITUDE 5420 RUGGED NOTEBOOK

Get durability, performance, and productivity, wherever work takes you, with the thinner and lighter Latitude 5420 Rugged Notebook. With powerful 8th Generation Intel Core Processors and up to 2TB of fast, reliable, and high performance solid state storage, this 14" rugged notebook can tackle the most demanding tasks. Features USB Type-C connectivity. The Latitude 5420 Rugged Notebook is FirstNet Ready™ with Band 14.

### LATITUDE 5424 RUGGED NOTEBOOK

Get durability, performance, and versatility, with the Latitude 5424 Rugged Notebook. With options to include a DVD RW or Blu-ray drive, multiple storage bays and PCMCIA or ExpressCard slots, this 14" rugged notebook featuring 8th Generation Intel Core Processors and up to 4TB of solid state storage keeps up with what you need, even in harsh environments. Features USB Type-C connectivity. The Latitude 5424 Rugged Notebook is FirstNet Ready™ with Band 14.

### ATITUDE 7424 RUGGED EXTREME NOTEBOOK

The Latitude 7424 Rugged Extreme thrives in the worst conditions you face on the job. An expansive 14" Direct-View outdoor-readable FHD display with gloved-capable touch, discrete workstation graphics, 8th Generation Intel Core Processors and up to 4TB of solid state storage, help you do your job, even in the most extreme environments. Features USB Type-C connectivity. The Latitude 7424 Rugged Extreme is Notebook FirstNet Ready™ with Band 14.