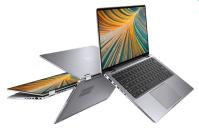

### LATITUDE 9420 LAPTOP OR 2-IN-1-

### LATITUDE 9520 LAPTOP OR 2-IN-1-

This long running business PC is the world's most intelligent ultra-premium 15.0" PC in the size of a 14". Take conferencing to the next level with speakerphone quality with Intelligent Audio and a brighter 4K InfinityEdge screen with ComfortView Plus. Dell Optimizer built-in Al adjusts to how you work, wherever work happens. Intel® Evo<sup>TM</sup> vPro® verified. Choose from laptop or 2-in-1.

### LATITUDE 7320 LAPTOP OR 2-IN-1 | 7420 LAPTOP OR 2-IN-1, 7520 LAPTOP

The world's smallest premium business PCs<sup>22</sup> with the built-in AI of Dell Optimizer and new ExpressConnect make you more productive than ever. Featuring FHD cameras and even brighter 4K or FHD screens with ComfortView Plus. Bring your A-game with high-performing mics plus Intelligent Audio to reduce background noise and echoes. A new 15.6" size provides more screen space to maximize productivity when working remotely. Intel® Evo™ vPro® verified. Choose from laptop or 2-in-1 on the 13" and 14".

#### LATITUDE 7320 DETACHABLE

The world's most powerful, secure, and serviceable business detachable<sup>7</sup> is also the most intelligent featuring ExpressSign-in.<sup>1</sup> We stretched the 13" screen to the edge and packed all the security in a 12" footprint. Featuring our brightest screen with ComfortView Plus, FHD camera and Dell Optimizer. Take your presentation to the next level with high-performing mics plus Intelligent audio to reduce background noise and echoes. Add the world's fast charging pen for a detachable that charges to 100% within 30 seconds<sup>23</sup>. Intel<sup>®</sup> Evo<sup>TM</sup> vPro<sup>®</sup> verified.