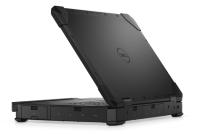

### LATITUDE 7220 RUGGED EXTREME TABLET

Work faster, anywhere, with the lightest and most powerful 12" fully-rugged tablet. Featuring a 1000-nit direct-sunlight viewable screen that is gloved multi-touch capable, the Latitude 7220 Rugged Extreme Tablet can handle any condition it's put in. All day productivity is easy with optional dual hot-swappable batteries. The Latitude 7220 Rugged Extreme Tablet is FirstNet Ready™ with Band 14.

### LATITUDE 7220EX RUGGED EXTREME TABLET

Stay focused, even in potentially explosive environments, with the intrinsically safe, ATEX, IECEx certified 12" fully rugged tablet. With a 1000-nit direct-sunlight viewable screen - the brightest\*\* in its class, and gloved multi-touch capability, the Latitude 7220EX Rugged Extreme Tablet can withstand any environment. All day productivity is easy with optional dual hot-swappable batteries\*\*\*. The Latitude 7220EX Rugged Extreme Tablet is FirstNet Ready™ with Band 14.

### ATITUDE 5420 RUGGED NOTEBOOK

Get durability, performance, and productivity, wherever work takes you, with the thinner and lighter Latitude 5420 Rugged Notebook. With powerful 8th Generation Intel Core Processors and up to 2TB of fast, reliable, and high performance solid state storage, this 14" rugged notebook can tackle the most demanding tasks. Features USB Type-C connectivity. The Latitude 5420 Rugged Notebook is FirstNet Ready™ with Band 14.

### LATITUDE 5424 RUGGED NOTEBOOK

Get durability, performance, and versatility, with the Latitude 5424 Rugged Notebook. With options to include a DVD RW or Blu-ray drive, multiple storage bays and PCMCIA or ExpressCard slots, this 14" rugged notebook featuring 8th Generation Intel Core Processors and up to 4TB of solid state storage keeps up with what you need, even in harsh environments. Features USB Type-C connectivity. The Latitude 5424 Rugged Notebook is FirstNet Ready™ with Band 14.

### ATITUDE 7424 RUGGED EXTREME NOTEBOOK

The Latitude 7424 Rugged Extreme thrives in the worst conditions you face on the job. An expansive 14" Direct-View outdoor-readable FHD display with gloved-capable touch, discrete workstation graphics, 8th Generation Intel Core Processors and up to 4TB of solid state storage, help you do your job, even in the most extreme environments. Features USB Type-C connectivity. The Latitude 7424 Rugged Extreme is Notebook FirstNet Ready™ with Band 14.