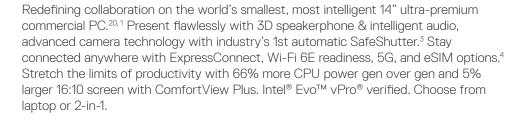

### LATITUDE 9420 LAPTOP OR 2-IN-1-

### LATITUDE 9520 LAPTOP OR 2-IN-1-

This long running business PC is the world's most intelligent ultra-premium 15.0" PC in the size of a 14". Take conferencing to the next level with speakerphone quality with Intelligent Audio and a brighter 4K InfinityEdge screen with ComfortView Plus. Dell Optimizer built-in Al adjusts to how you work, wherever work happens. Intel® Evo<sup>TM</sup> vPro® verified. Choose from laptop or 2-in-1.