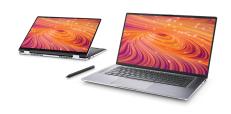

### ATITUDE 5420 RUGGED NOTEBOOK

Get durability, performance, and productivity, wherever work takes you, with the thinner and lighter Latitude 5420 Rugged Notebook. With powerful 8th Generation Intel Core Processors and up to 2TB of fast, reliable, and high performance solid state storage, this 14" rugged notebook can tackle the most demanding tasks. Features USB Type-C connectivity. The Latitude 5420 Rugged Notebook is FirstNet Ready™ with Band 14.

### LATITUDE 5424 RUGGED NOTEBOOK

Get durability, performance, and versatility, with the Latitude 5424 Rugged Notebook. With options to include a DVD RW or Blu-ray drive, multiple storage bays and PCMCIA or ExpressCard slots, this 14" rugged notebook featuring 8th Generation Intel Core Processors and up to 4TB of solid state storage keeps up with what you need, even in harsh environments. Features USB Type-C connectivity. The Latitude 5424 Rugged Notebook is FirstNet Ready™ with Band 14.