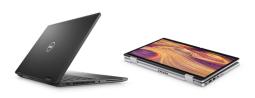

#### LATITUDE 7320 DETACHABLE

The world's most powerful, secure, and serviceable business detachable<sup>7</sup> is also the most intelligent featuring ExpressSign-in.<sup>1</sup> We stretched the 13" screen to the edge and packed all the security in a 12" footprint. Featuring our brightest screen with ComfortView Plus, FHD camera and Dell Optimizer. Take your presentation to the next level with high-performing mics plus Intelligent audio to reduce background noise and echoes. Add the world's fast charging pen for a detachable that charges to 100% within 30 seconds<sup>23</sup>. Intel<sup>®</sup> Evo<sup>TM</sup> vPro<sup>®</sup> verified.