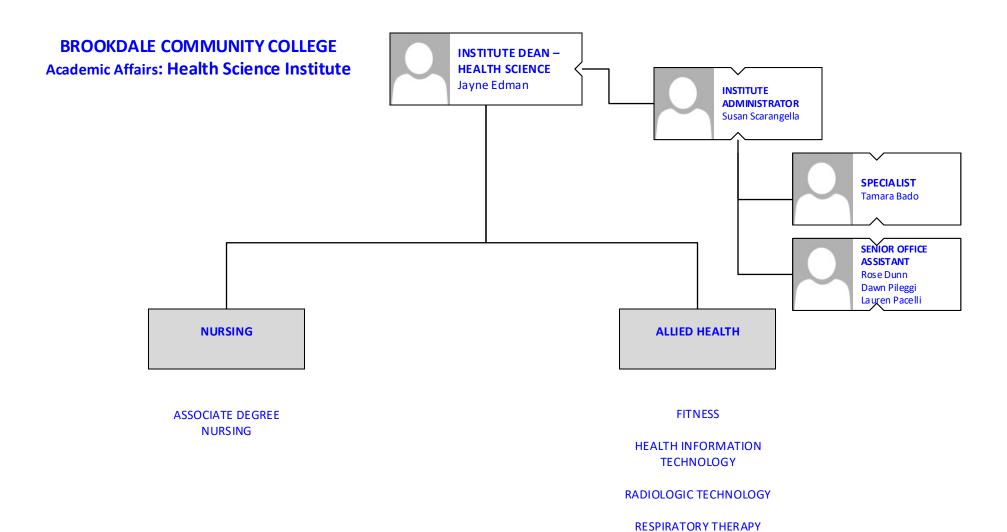

# **BROOKDALE COMMUNITY COLLEGE**Academic Affairs: Health Science Institute

Nursing