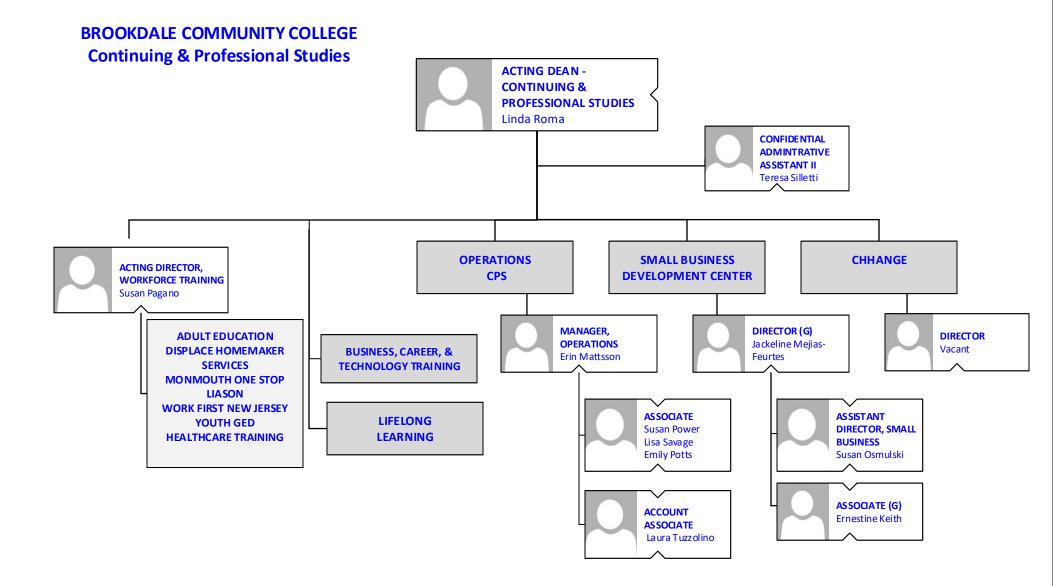

### Continuing & Professional Studies WORKFORCE TRAINING

# BROOKDALE COMMUNITY COLLEGE Continuing & Professional Studies