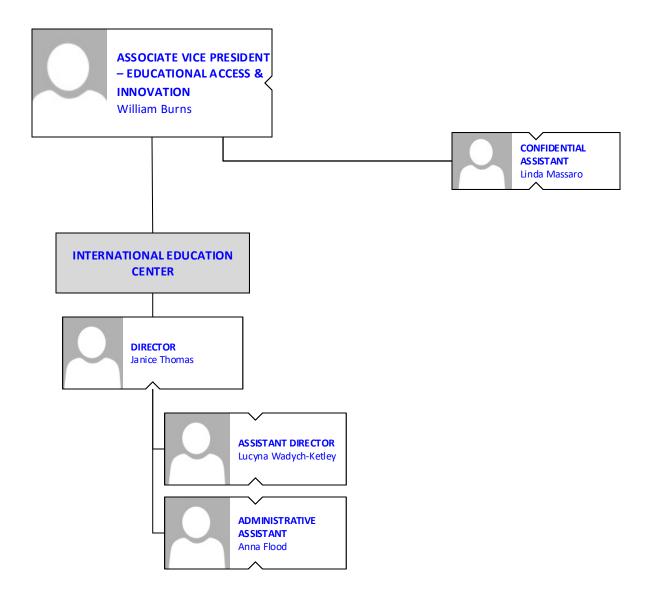

# BROOKDALE COMMUNITY COLLEGE Career and Transfer Pathway

**International Education Center** 

Communication Media & Radio Station