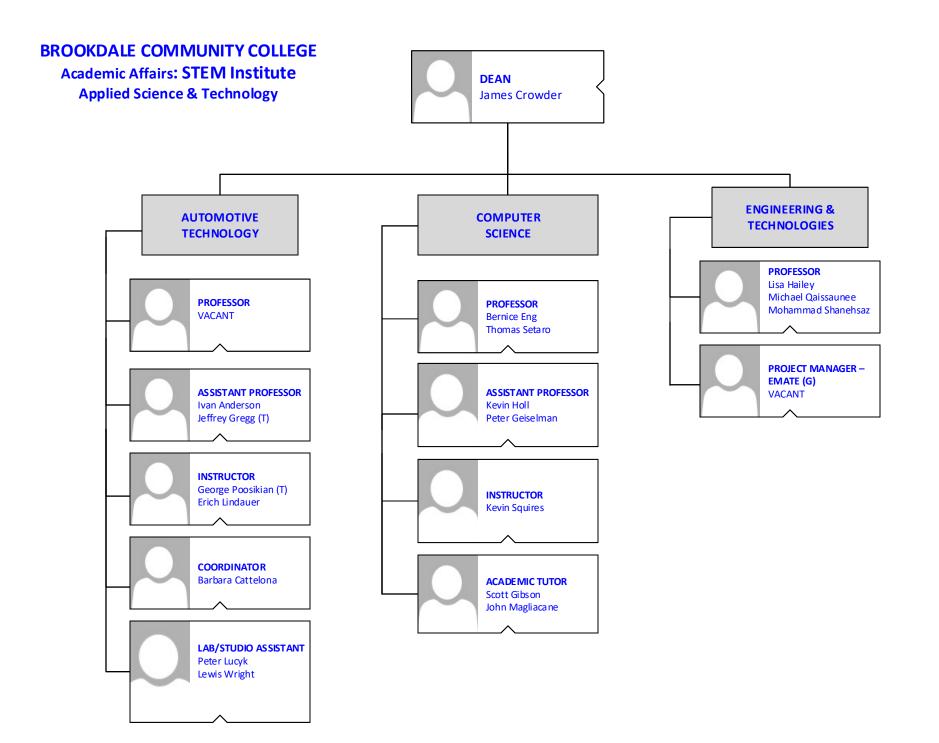

### **BROOKDALE COMMUNITY COLLEGE Academic Affairs: STEM Institute Physical Sciences DEAN** James Crowder **ENVIRONMENTAL CHEMISTRY PHYSICS SCIENCE** ASSOCIATE PROFESSOR **PROFESSOR** Juliette Goulet **PROFESSOR** Eric Goll Xiaoxiang Liu INSTRUCTIONAL INSTRUCTIONAL ASSOCIATE PROFESSOR **ASSISTANT ASSISTANT** William Boyke Michelle Paci Timothy Macaluso Jacqueline Bikker Krystal Cruz ASSISTANT PROFESSOR Thomas Riley **INSTRUCTIONAL ASSISTANT** Gregory Briguglio Jennifer Riley LAB SPECIALIST Daniel Hoosein