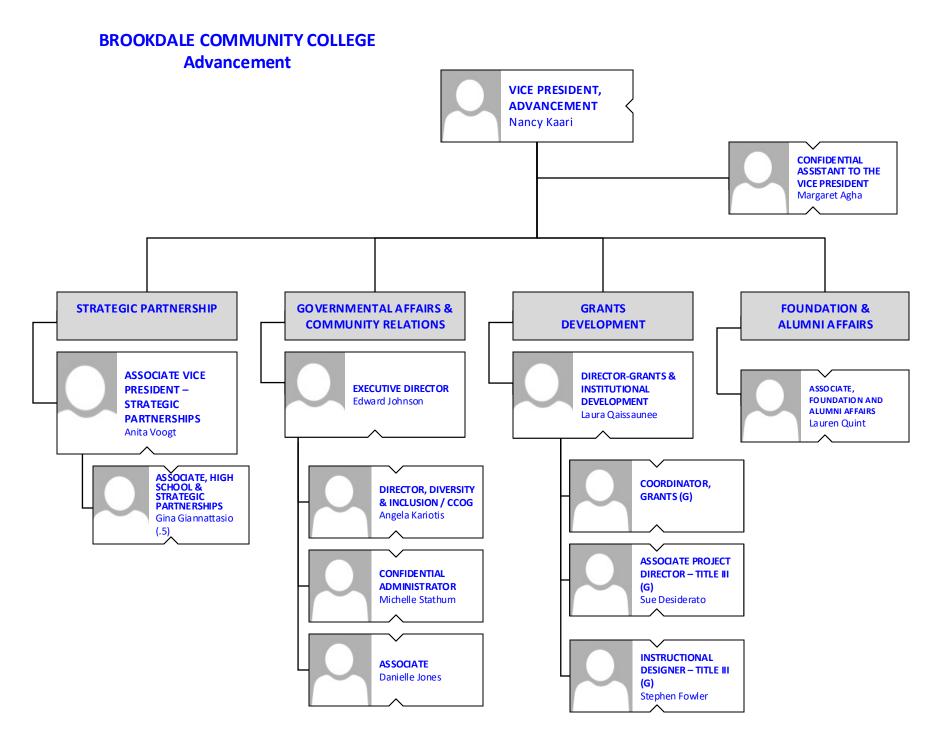

### **BROOKDALE COMMUNITY COLLEGE Advancement** VICE PRESIDENT, **College Relations ADVANCEMENT** Nancy Kaari **EXECUTIVE DIRECTOR, COLLEGE RELATIONS** Kathleen Kamatani ASSOCIATE, COLLEGE RELATIONS Arielle Ponce Napolitano DIRECTOR, ASSISTANT DIRECTOR, COMMUNICATIONS COMMUNICATIONS Laura Oncea Shanna Williams **GRAPHIC ARTIST/** WEB ADMINISTRATOR