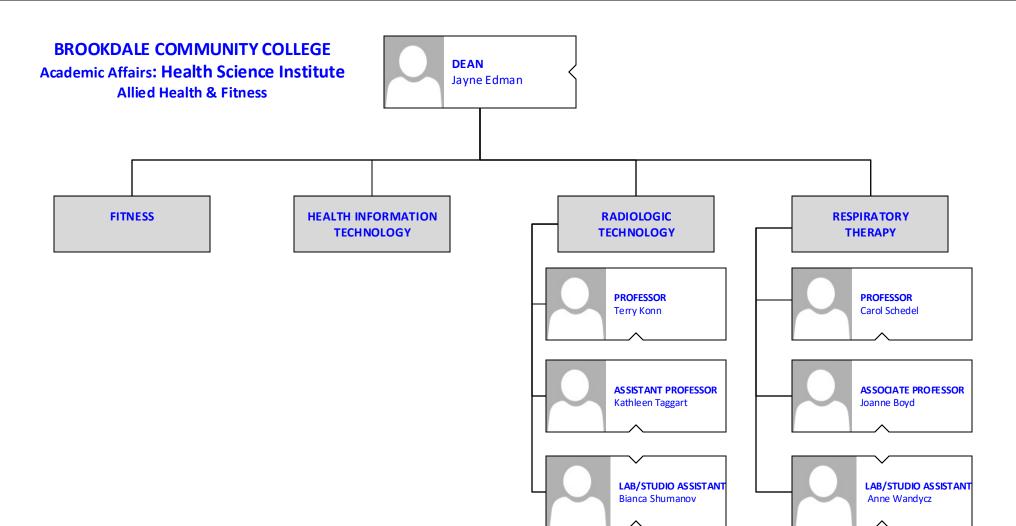

# **BROOKDALE COMMUNITY COLLEGE**Academic Affairs: Health Science Institute

Nursing