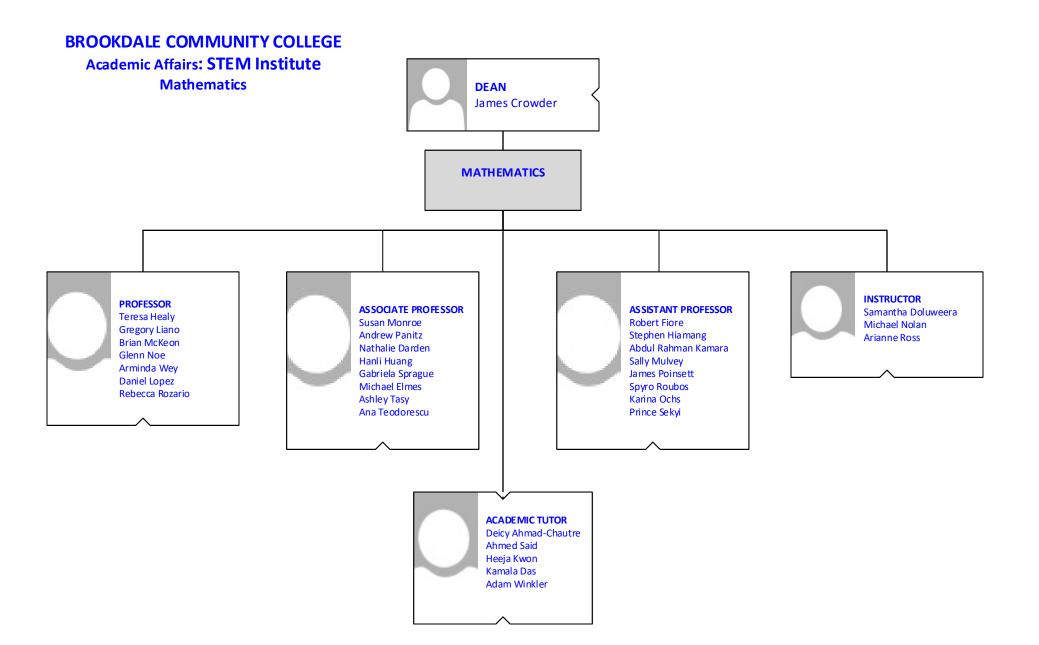

### **BROOKDALE COMMUNITY COLLEGE Academic Affairs: STEM Institute Physical Sciences DEAN** James Crowder **ENVIRONMENTAL CHEMISTRY PHYSICS SCIENCE** ASSOCIATE PROFESSOR **PROFESSOR** Juliette Goulet **PROFESSOR** Eric Goll Xiaoxiang Liu INSTRUCTIONAL INSTRUCTIONAL ASSOCIATE PROFESSOR **ASSISTANT ASSISTANT** William Boyke Michelle Paci Timothy Macaluso Jacqueline Bikker Krystal Cruz ASSISTANT PROFESSOR Thomas Riley **INSTRUCTIONAL ASSISTANT** Gregory Briguglio Jennifer Riley LAB SPECIALIST Daniel Hoosein