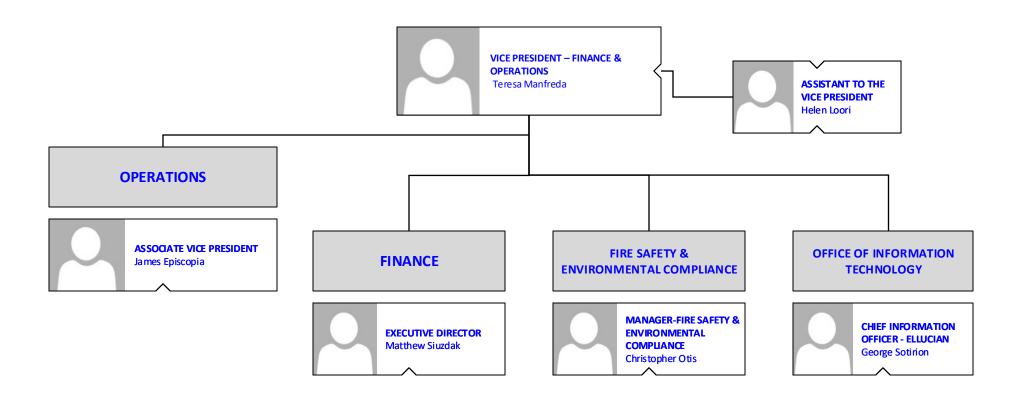

# **BROOKDALE COMMUNITY COLLEGE Finance & Operations**

## BROOKDALE COMMUNITY COLLEGE Operations