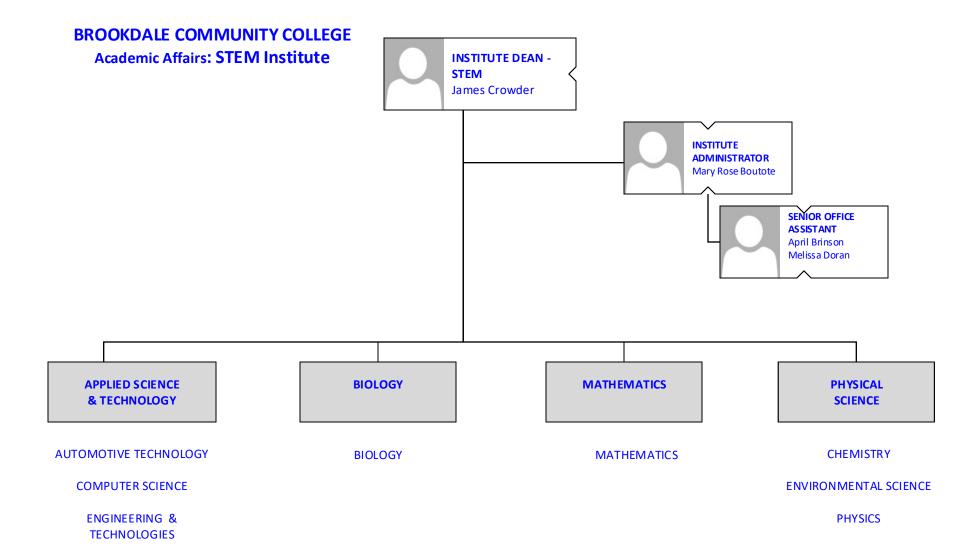

### **BROOKDALE COMMUNITY COLLEGE Academic Affairs: STEM Institute Physical Sciences DEAN** James Crowder **ENVIRONMENTAL CHEMISTRY PHYSICS SCIENCE** ASSOCIATE PROFESSOR **PROFESSOR** Juliette Goulet **PROFESSOR** Eric Goll Xiaoxiang Liu INSTRUCTIONAL INSTRUCTIONAL ASSOCIATE PROFESSOR **ASSISTANT ASSISTANT** William Boyke Michelle Paci Timothy Macaluso Jacqueline Bikker Krystal Cruz ASSISTANT PROFESSOR Thomas Riley **INSTRUCTIONAL ASSISTANT** Gregory Briguglio Jennifer Riley LAB SPECIALIST Daniel Hoosein