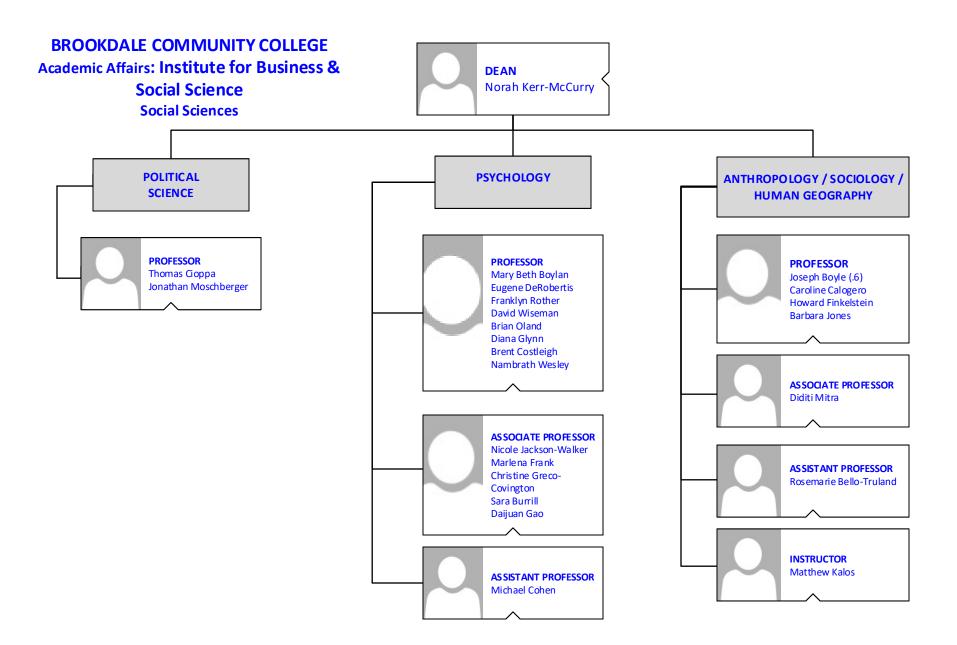

### **BROOKDALE COMMUNITY COLLEGE** Academic Affairs: Institute for Business & **DEAN Social Science** Norah Kerr-McCurry **History & Philosophy PHILOSOPHY HISTORY PROFESSOR** Lawrence Hartzell Jess LeVine **PROFESSOR** Jane Scimeca George Reklaitis Darlene Macomber ASSOCIATE PROFESSOR ASSOCIATE PROFESSOR Robert Carl Thomas David Bassano Ashley Zampogna-Krug