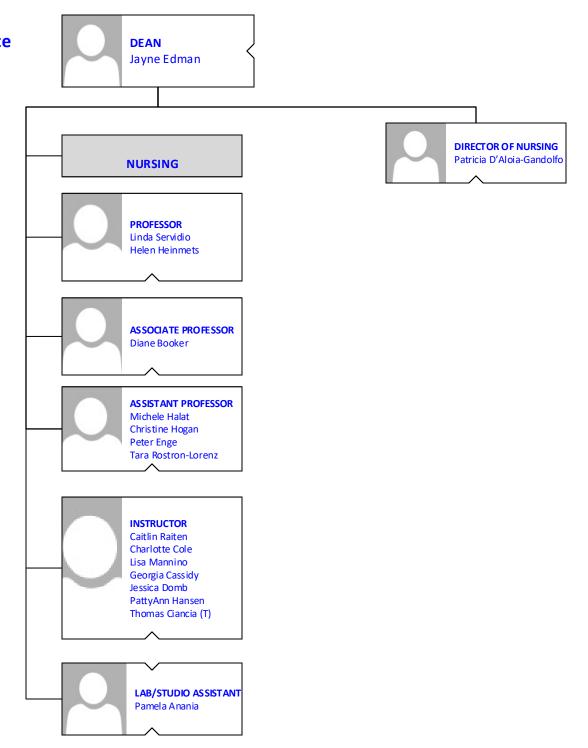

# **BROOKDALE COMMUNITY COLLEGE**Academic Affairs: Health Science Institute

Nursing