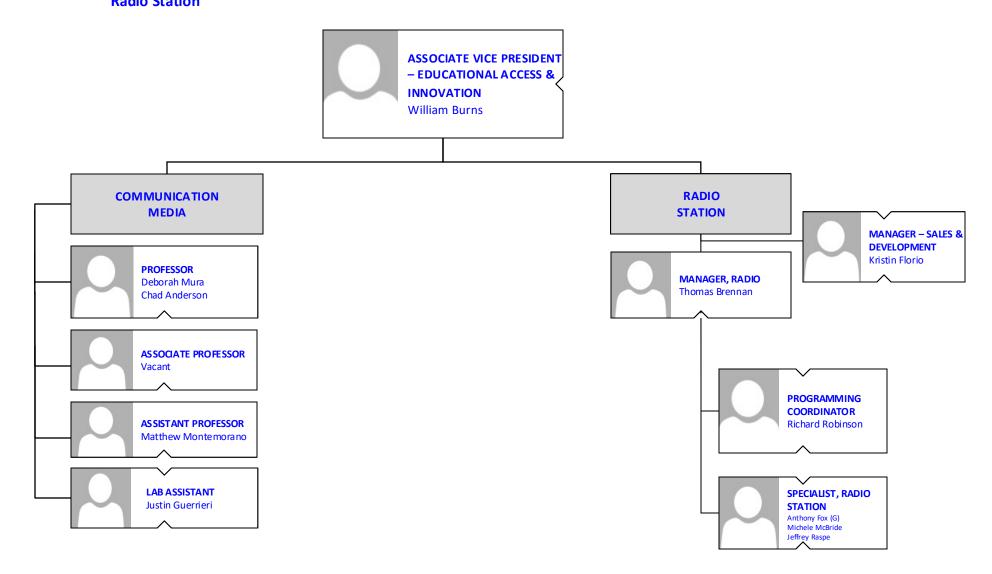

# BROOKDALE COMMUNITY COLLEGE Career and Transfer Pathway

**International Education Center** 

Communication Media & Radio Station