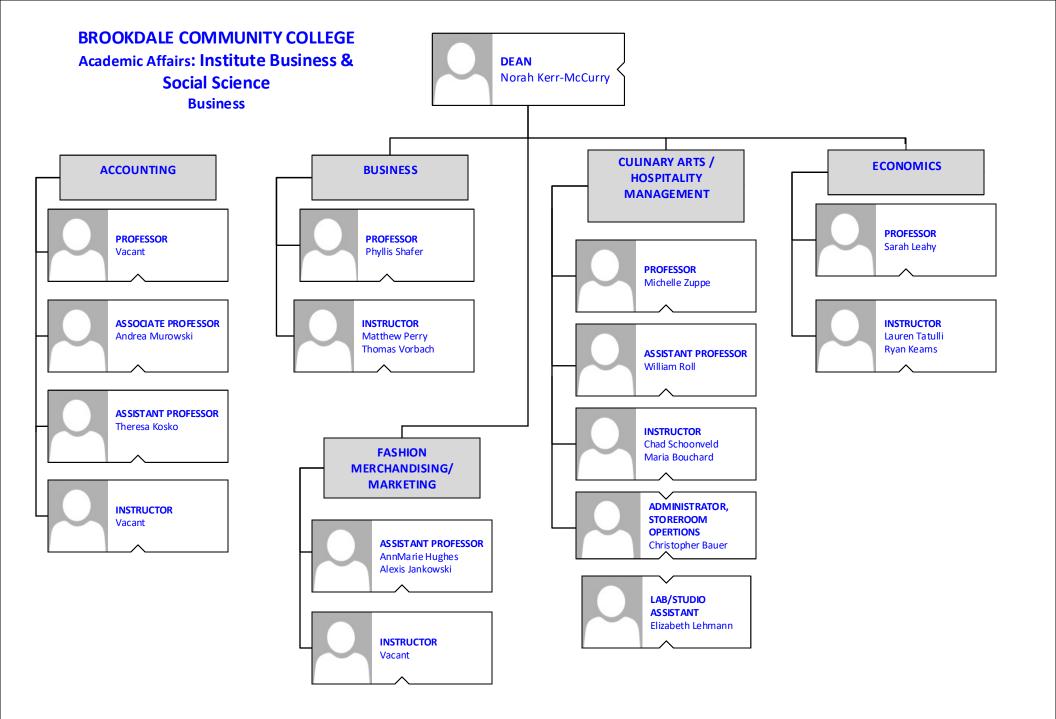

### **BROOKDALE COMMUNITY COLLEGE** Academic Affairs: Institute for Business & **DEAN Social Science** Norah Kerr-McCurry **History & Philosophy PHILOSOPHY HISTORY PROFESSOR** Lawrence Hartzell Jess LeVine **PROFESSOR** Jane Scimeca George Reklaitis Darlene Macomber ASSOCIATE PROFESSOR ASSOCIATE PROFESSOR Robert Carl Thomas David Bassano Ashley Zampogna-Krug