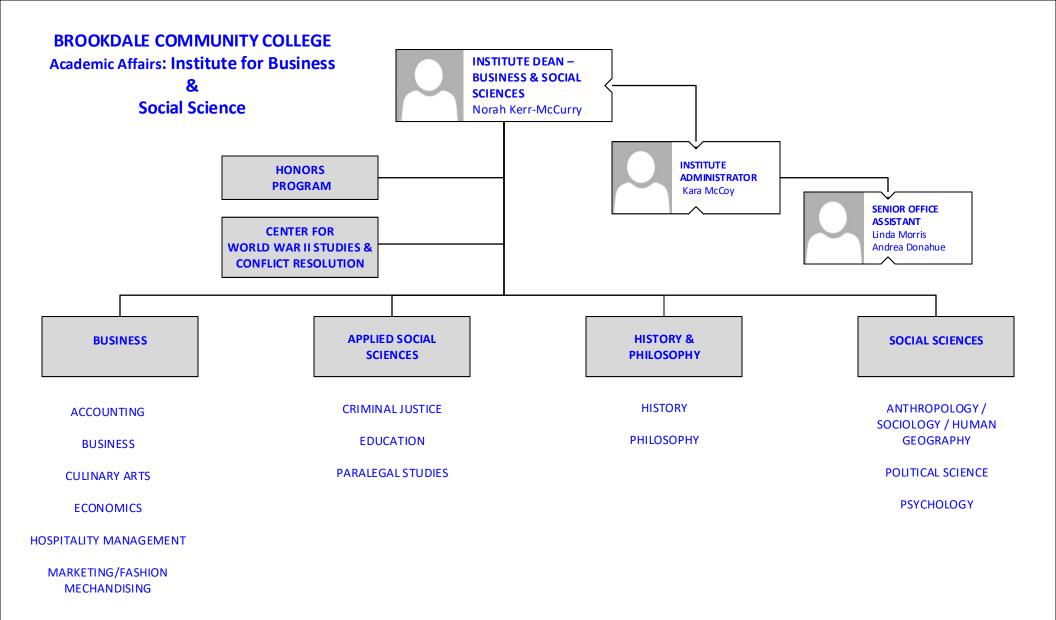

### **BROOKDALE COMMUNITY COLLEGE** Academic Affairs: Institute for Business & **DEAN Social Science** Norah Kerr-McCurry **History & Philosophy PHILOSOPHY HISTORY PROFESSOR** Lawrence Hartzell Jess LeVine **PROFESSOR** Jane Scimeca George Reklaitis Darlene Macomber ASSOCIATE PROFESSOR ASSOCIATE PROFESSOR Robert Carl Thomas David Bassano Ashley Zampogna-Krug