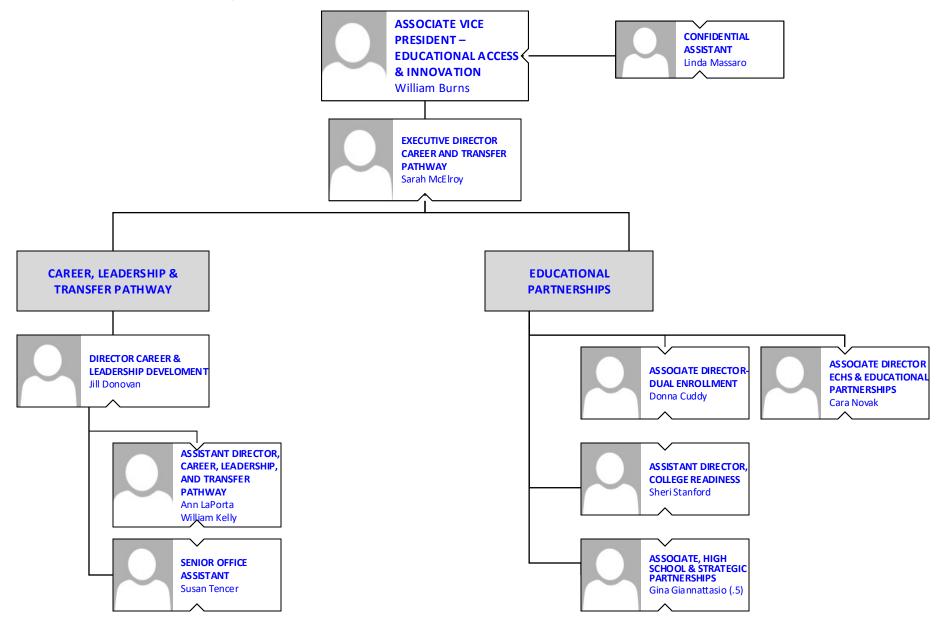

# BROOKDALE COMMUNITY COLLEGE Career and Transfer Pathway

**International Education Center** 

Communication Media & Radio Station