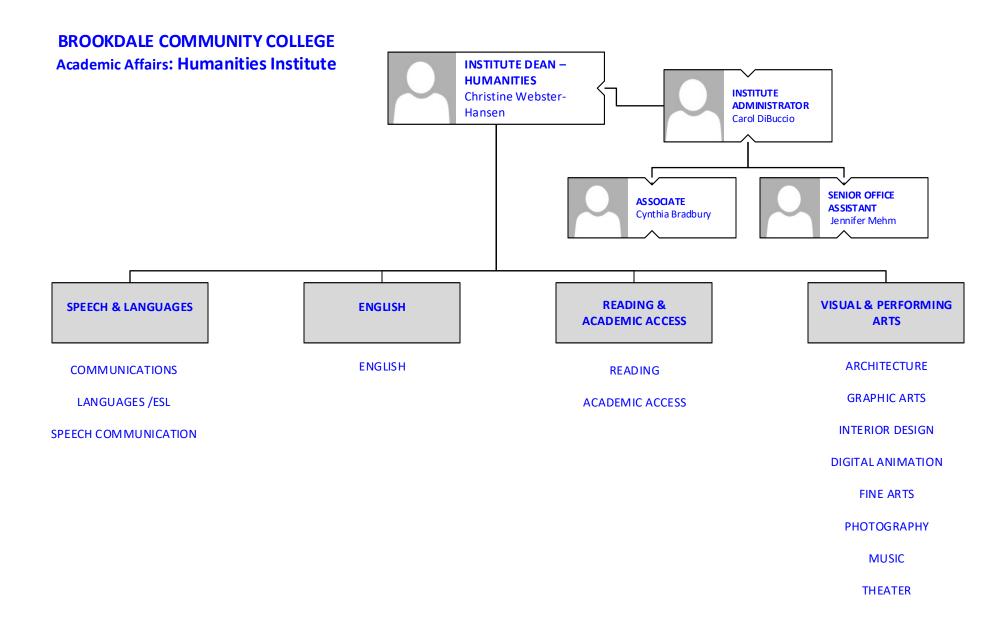

### **Organizational Chart**

```
Board of Trustees ... 2
President's Office ... 3 - 4
Advancement ... 5
- College Relations ... 6
Academic Affairs ... 7
- Educational Access and Innovation ... 8 - 11
- STEM ... 12 - 16
- Humanities ... 17 - 21
- Business & Social Science ... 22 – 26
- Health Science ... 27 - 29
Continuing & Professional Studies ... 30 - 32
Student Affairs ... 33
- Enrollment Services ... 34 - 37
- Student Services ... 38
- Student Engagement... 39
Planning & Institutional Effectiveness ... 40
Human Resources & Organizational Safety ... 41 - 43
Finance & Operations ... 44
- Finance ... 45
- Operations ... 46-48
```