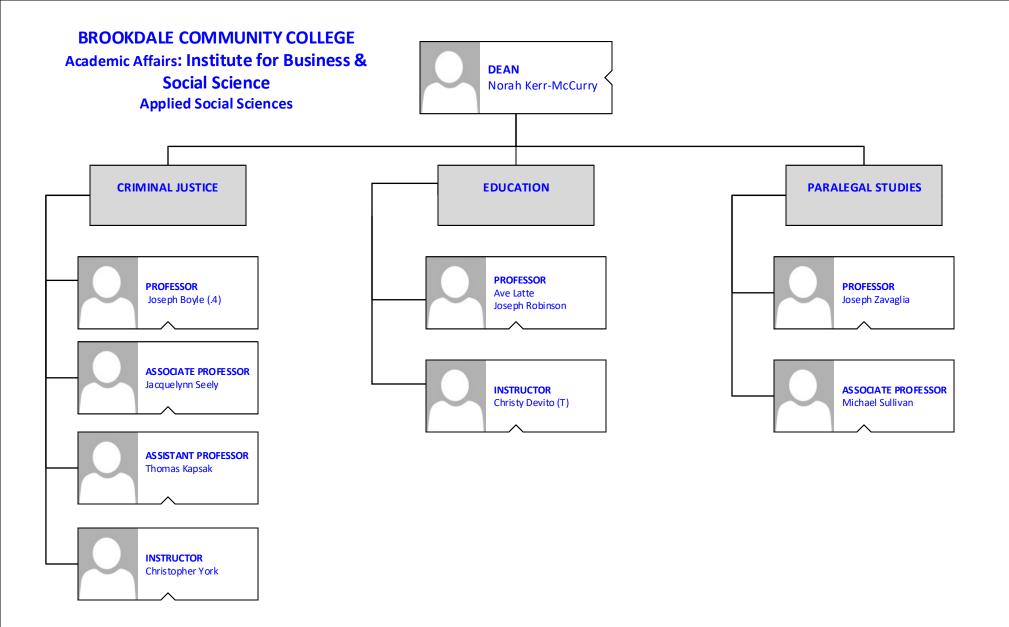

### **BROOKDALE COMMUNITY COLLEGE** Academic Affairs: Institute for Business & **DEAN Social Science** Norah Kerr-McCurry **History & Philosophy PHILOSOPHY HISTORY PROFESSOR** Lawrence Hartzell Jess LeVine **PROFESSOR** Jane Scimeca George Reklaitis Darlene Macomber ASSOCIATE PROFESSOR ASSOCIATE PROFESSOR Robert Carl Thomas David Bassano Ashley Zampogna-Krug