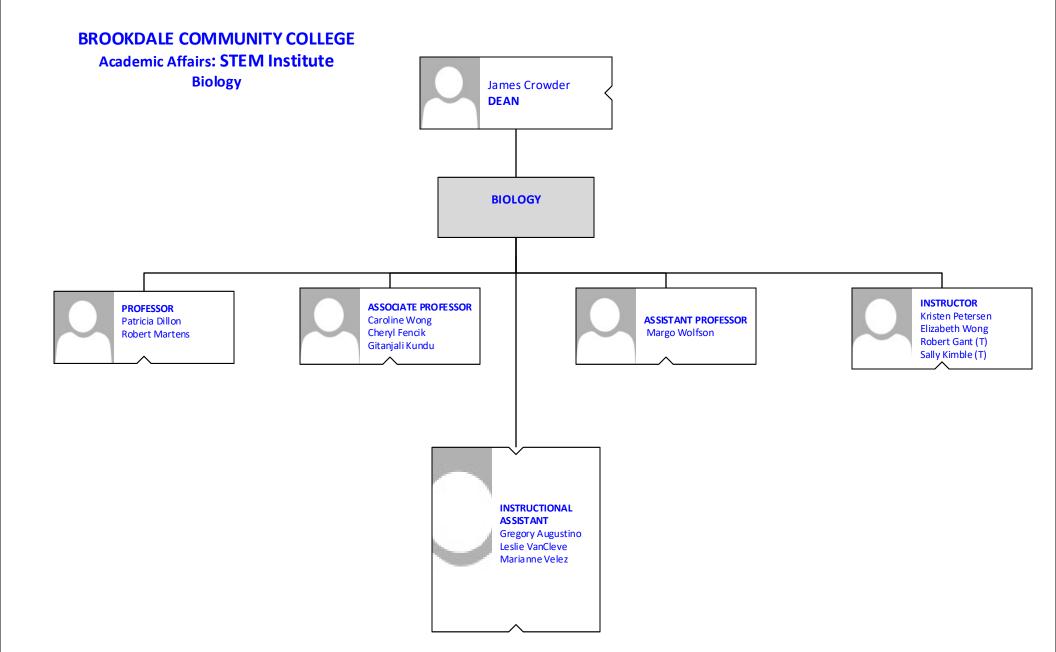

### **BROOKDALE COMMUNITY COLLEGE Academic Affairs: STEM Institute Physical Sciences DEAN** James Crowder **ENVIRONMENTAL CHEMISTRY PHYSICS SCIENCE** ASSOCIATE PROFESSOR **PROFESSOR** Juliette Goulet **PROFESSOR** Eric Goll Xiaoxiang Liu INSTRUCTIONAL INSTRUCTIONAL ASSOCIATE PROFESSOR **ASSISTANT ASSISTANT** William Boyke Michelle Paci Timothy Macaluso Jacqueline Bikker Krystal Cruz ASSISTANT PROFESSOR Thomas Riley **INSTRUCTIONAL ASSISTANT** Gregory Briguglio Jennifer Riley LAB SPECIALIST Daniel Hoosein