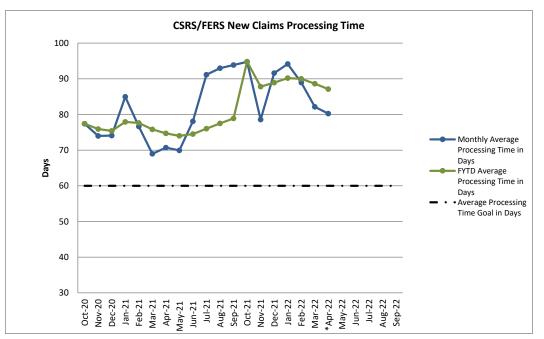

| Month   | Claims<br>Received | Claims<br>Processed | Inventory<br>(Steady state<br>goal is 13,000) | Monthly<br>Average<br>Processing<br>Time in<br>Days | FYTD<br>Average<br>Processing<br>Time in<br>Days |
|---------|--------------------|---------------------|-----------------------------------------------|-----------------------------------------------------|--------------------------------------------------|
| Oct-20  | 8,323              | 6,992               | 19,605                                        | 77                                                  | 77                                               |
| Nov-20  | 5,876              | 5,459               | 20,022                                        | 74                                                  | 76                                               |
| Dec-20  | 5,135              | 5,470               | 19,687                                        | 74                                                  | 75                                               |
| Jan-21  | 13,850             | 6,569               | 26,968                                        | 85                                                  | 78                                               |
| Feb-21  | 7,495              | 8,003               | 26,460                                        | 77                                                  | 78                                               |
| Mar-21  | 9,664              | 8,756               | 27,368                                        | 69                                                  | 76                                               |
| Apr-21  | 9,414              | 11,396              | 25,386                                        | 71                                                  | 75                                               |
| May-21  | 7,684              | 8,451               | 24,619                                        | 70                                                  | 74                                               |
| Jun-21  | 7,264              | 6,884               | 24,999                                        | 78                                                  | 75                                               |
| Jul-21  | 8,922              | 6,920               | 27,001                                        | 91                                                  | 76                                               |
| Aug-21  | 8,976              | 7,412               | 28,565                                        | 93                                                  | 78                                               |
| Sep-21  | 7,589              | 7,344               | 28,810                                        | 94                                                  | 79                                               |
| Oct-21  | 8,006              | 10,711              | 26,105                                        | 95                                                  | 95                                               |
| Nov-21  | 8,266              | 8,010               | 26,361                                        | 79                                                  | 88                                               |
| Dec-21  | 7,569              | 7,200               | 26,730                                        | 92                                                  | 89                                               |
| Jan-22  | 13,266             | 8,689               | 31,307                                        | 94                                                  | 90                                               |
| Feb-22  | 12,241             | 8,124               | 35,424                                        | 89                                                  | 90                                               |
| Mar-22  | 10,042             | 9,117               | 36,349                                        | 82                                                  | 89                                               |
| *Apr-22 | 9,983              | 11,393              | 34,939                                        | 80                                                  | 87                                               |
| May-22  |                    |                     |                                               |                                                     |                                                  |
| Jun-22  |                    |                     |                                               |                                                     |                                                  |
| Jul-22  |                    |                     |                                               |                                                     |                                                  |
| Aug-22  |                    |                     |                                               |                                                     |                                                  |
| Sep-22  |                    |                     |                                               |                                                     |                                                  |

Disability determinations are included in the pending number after approval. Average Processing Time in Days represents the number of days starting when OPM receives the retirement application through final adjudication.

\*Initial retirement cases produced in less than 60 days, on average took 43 days to complete; whereas cases that were produced in more than 60 days, on average, took 108 days to complete.