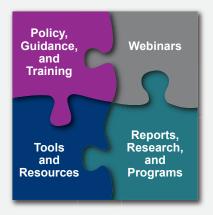

# **SPARX Connection Resources**

SPARX Connection is intended to be a one-stop shop for those working prevention efforts across DoD. To facilitate easy access to the range of resources, the site is organized in the categories shown below.

Members can visit each category for content posted by OSD and Service policy offices as well as by other members.