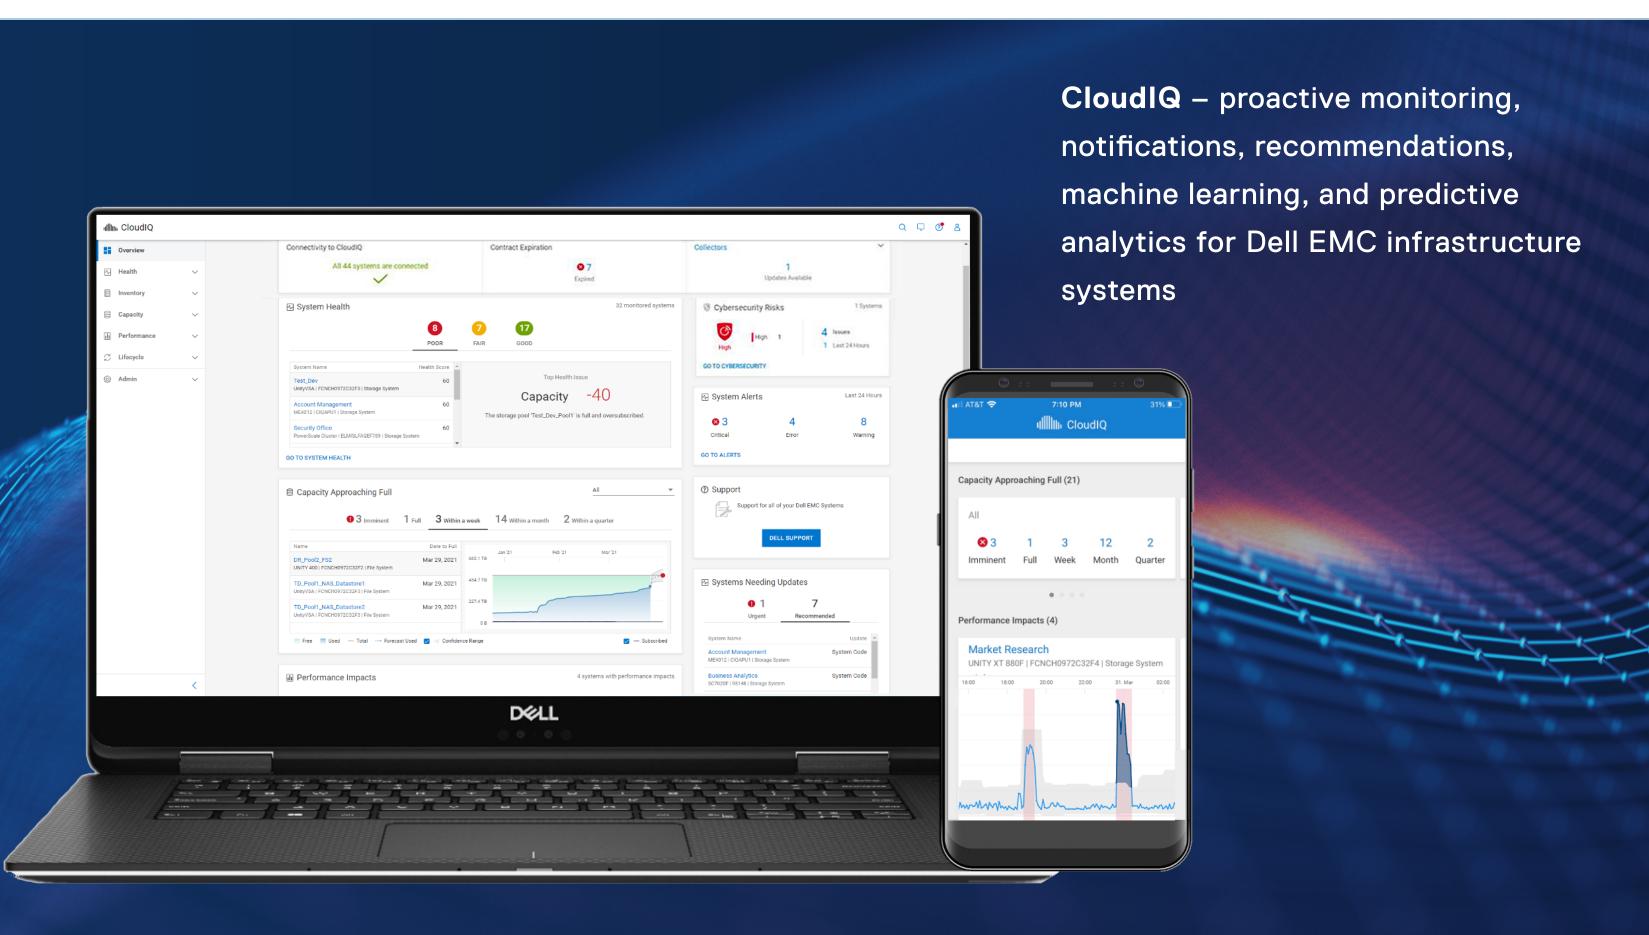

### **Accelerate IT Operations**

with CloudIQ - AIOps for Intelligent Infrastructure Insights.

CloudIQ combines human and machine intelligence to simplify and accelerate operations in increasingly complex IT environments.

### Proactive Health & Cybersecurity Monitoring

Consolidates scores for prioritizing actions. Notifications

Reduce Risk

### with recommendations speed time-to-resolution.

Performance Impact Analysis & Anomaly Detection

Machine learning for identifying abnormal performance.

### Time-series correlation and visualization for incidents that impact IT.

Workload Contention Identification

Isolates performance latency spikes and other issues causing workload

### contention. Highlights components in the data path for root cause.

Plan Ahead

**Capacity Anomaly Detection** 

Short-term Capacity Full Prediction

Identifies threats of imminent full capacity and corrective actions to avoid data unavailability due to oversubscription.