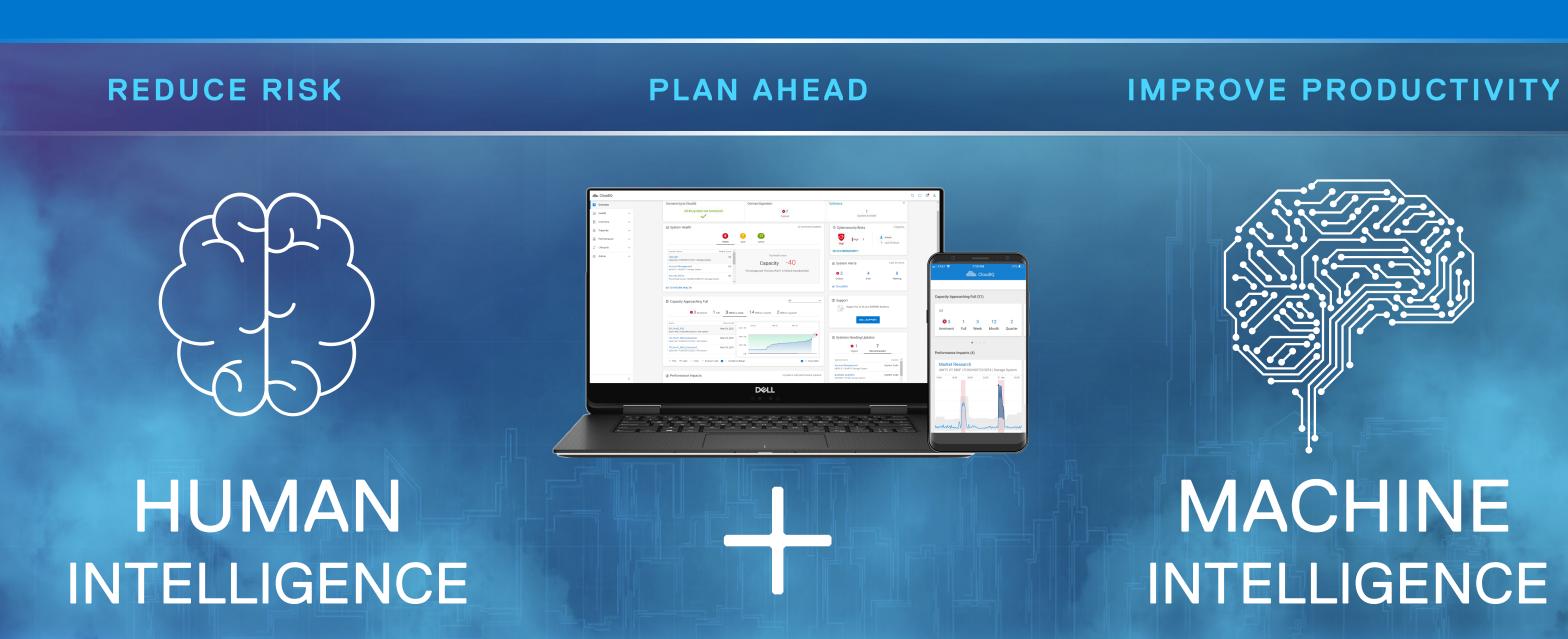

### **Accelerate IT Operations**

with CloudIQ - AIOps for Intelligent Infrastructure Insights.

CloudIQ combines human and machine intelligence to simplify and accelerate operations in increasingly complex IT environments.

### Proactive Health & Cybersecurity Monitoring

Consolidates scores for prioritizing actions. Notifications

Reduce Risk

Improve Productivity