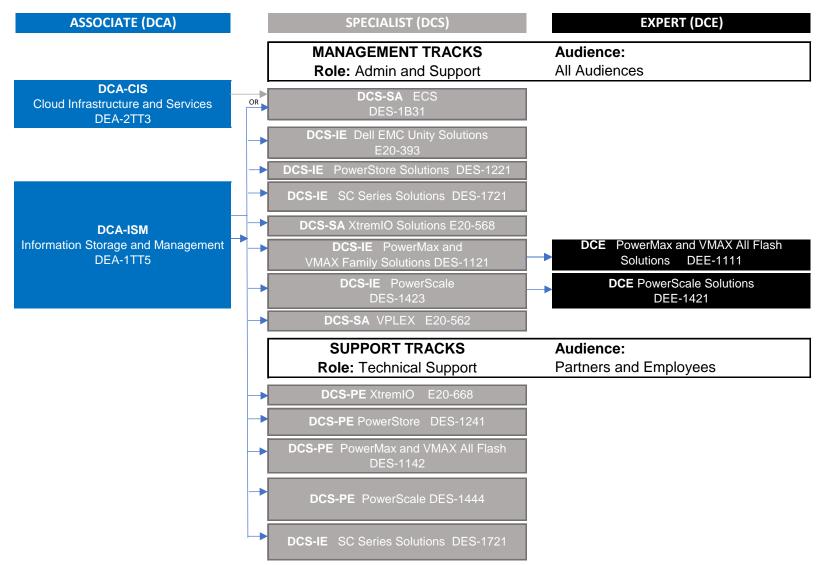

# **Storage Certifications - 2 of 2**

Based on your role and technology focus complete an Associate level certifications (DCA-CIS or DCA-ISM) and then choose the Specialist track **Tracks:** Technology Architect (DCS-TA), Implementation Engineer (DCS-IE), Systems Administrator (DCS-SA), Platform Engineer (DCS-PE)

**NOTE**: For more information click on the certification name to go to the Education Services website.