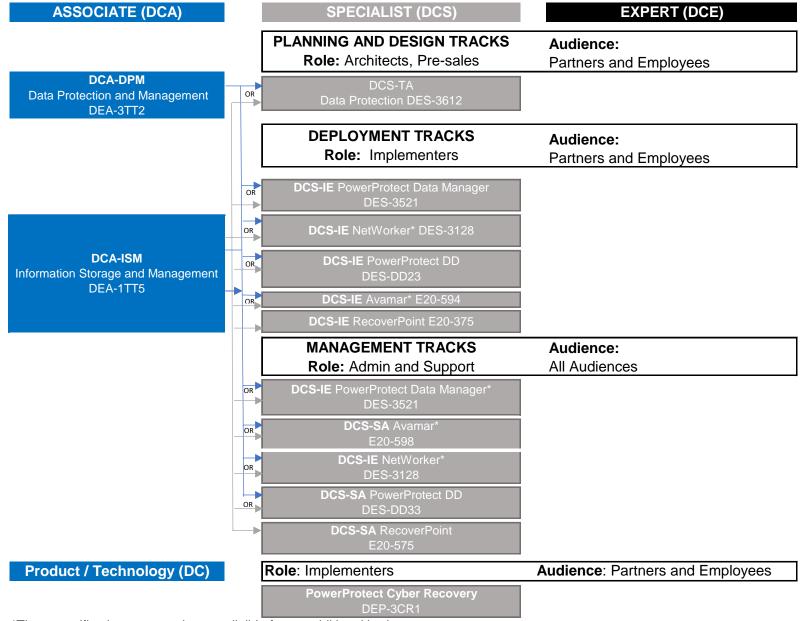

# **Servers and Networking Certifications**

Based on your role and technology focus complete an Associate level certifications (PowerEdge or Networking) and then choose the Specialist track **Tracks:** Implementation Engineer (DCS-IE), Systems Administrator (DCS-SA) and Platform Engineer (DCS-PE)

NOTE: For more information click on the certification name to go to the Education Services website.