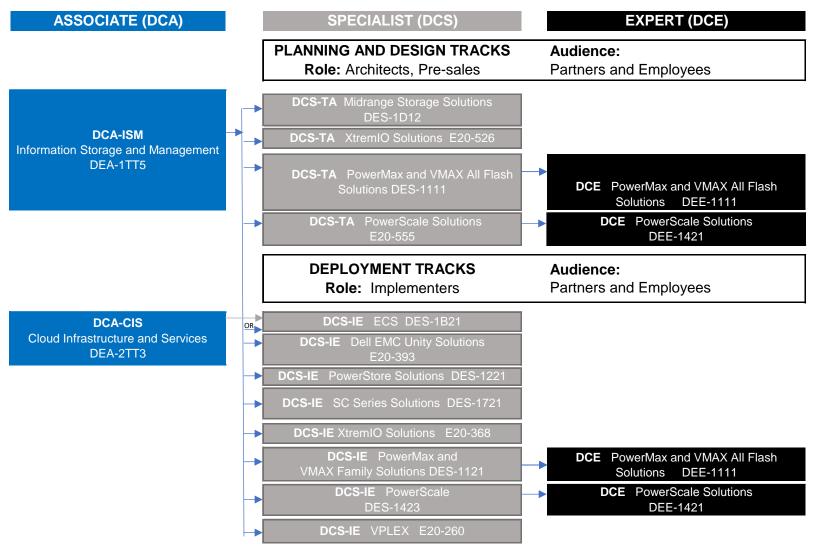

# **Storage Certifications - 1 of 2**

Based on your role and technology focus complete an Associate level certifications (DCA-CIS or DCA-ISM) and then choose the Specialist track **Tracks:** Technology Architect (DCS-TA), Implementation Engineer (DCS-IE), Systems Administrator (DCS-SA), Platform Engineer (DCS-PE)

NOTE: For more information click on the certification name to go to the Education Services website.