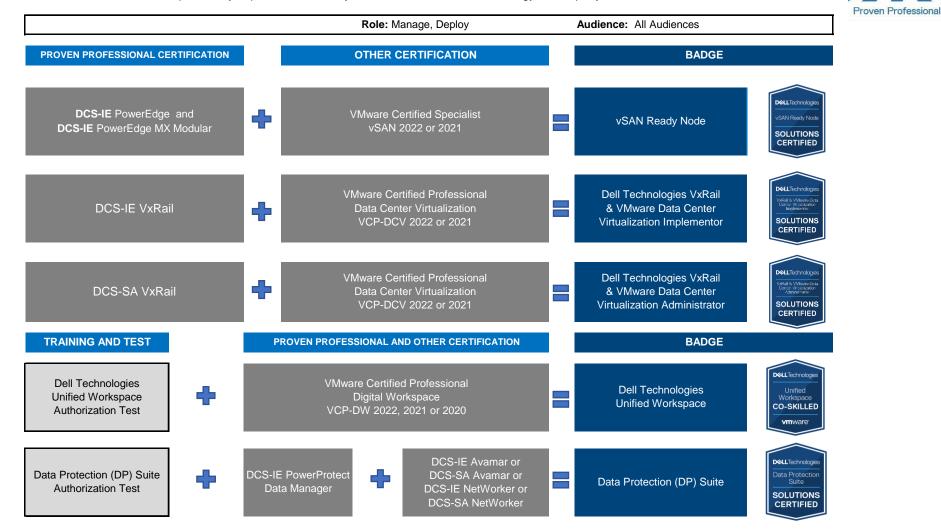

### **Badges – Solutions and Co-Skilled**

Unique visual identities that validate an IT professional's broad and deep expertise across Dell Technologies. Validates solutions with complimentary capabilities than may include more than one technology or company.

NOTE: For more information click on the certification name.