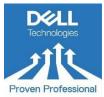

# **Data Protection Certifications**

Complete either one of the Associate level certifications (DCA-DPM or DCA-ISM) and then choose the track based on your role **Tracks:** Technology Architect (DCS-TA), Implementation Engineer (DCS-IE), Systems Administrator (DCS-SA)

\*These certifications may make you eligible for an additional badge.