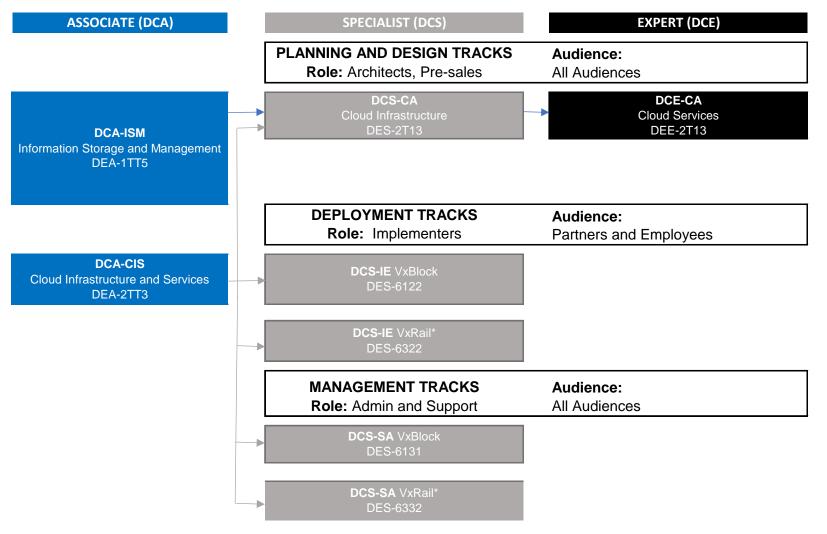

# **Cloud and Converged Infrastructure Certifications**

Based on your role and technology focus complete an Associate level certification and then choose the Specialist track **Tracks:** Cloud Architect (DCS-CA), Implementation Engineer (DCS-IE) and Systems Administrator (DCS-SA)

**Proven Professiona** 

\*These certifications may make you eligible for an additional badge.

**NOTE**: For more information click on the certification name to go to the Education Services website.