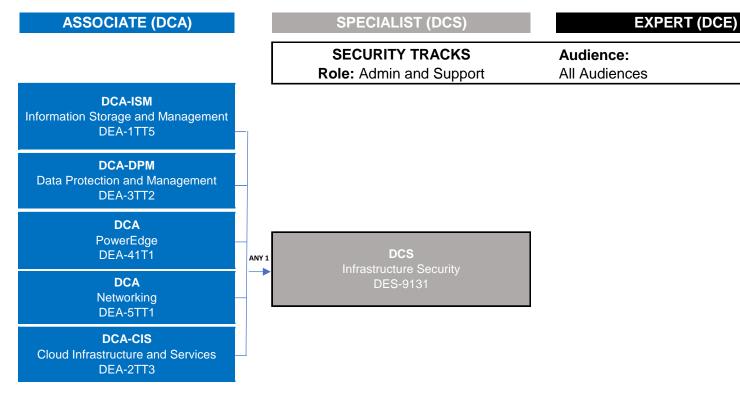

# **Security and Data Science Certifications**

Based on your role and technology focus complete an Associate level certifications and then choose the Specialist track **Tracks:** Data Scientist (DCS-DS), Specialist (DCS)