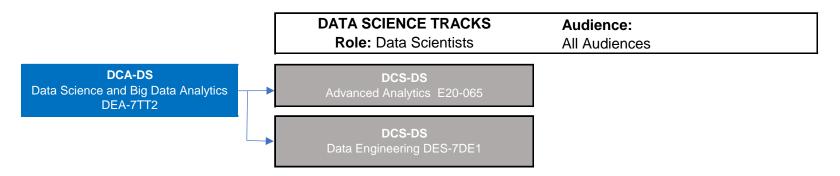

# **Security and Data Science Certifications**

Based on your role and technology focus complete an Associate level certifications and then choose the Specialist track **Tracks:** Data Scientist (DCS-DS), Specialist (DCS)