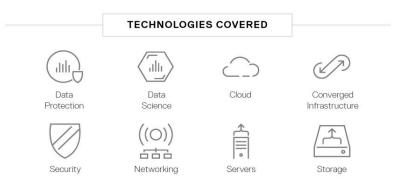

# **Cloud and Converged Infrastructure Certifications**

Based on your role and technology focus complete an Associate level certification and then choose the Specialist track **Tracks:** Cloud Architect (DCS-CA), Implementation Engineer (DCS-IE) and Systems Administrator (DCS-SA)

# **Security and Data Science Certifications**

Based on your role and technology focus complete an Associate level certifications and then choose the Specialist track **Tracks:** Data Scientist (DCS-DS), Specialist (DCS)