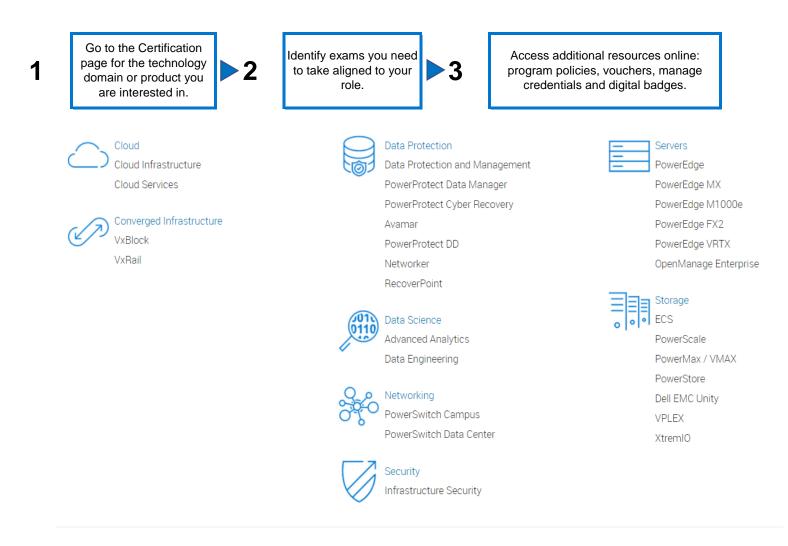

# **Dell Technologies Proven Professional Certification**

Use this simple 3-step process to access all the information you need to become a Dell Technologies Proven Professional.

# **Storage Certifications - 1 of 2**

Based on your role and technology focus complete an Associate level certifications (DCA-CIS or DCA-ISM) and then choose the Specialist track **Tracks:** Technology Architect (DCS-TA), Implementation Engineer (DCS-IE), Systems Administrator (DCS-SA), Platform Engineer (DCS-PE)

# **Storage Certifications - 2 of 2**

Based on your role and technology focus complete an Associate level certifications (DCA-CIS or DCA-ISM) and then choose the Specialist track **Tracks:** Technology Architect (DCS-TA), Implementation Engineer (DCS-IE), Systems Administrator (DCS-SA), Platform Engineer (DCS-PE)