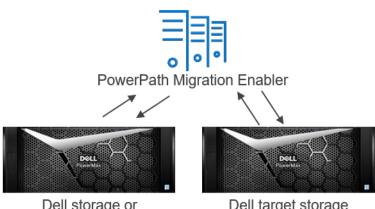

Dell storage or non-Dell storage as source Dell target storage

Host Copy for data migration using PowerPath Migration enabler

Contact a Dell Expert