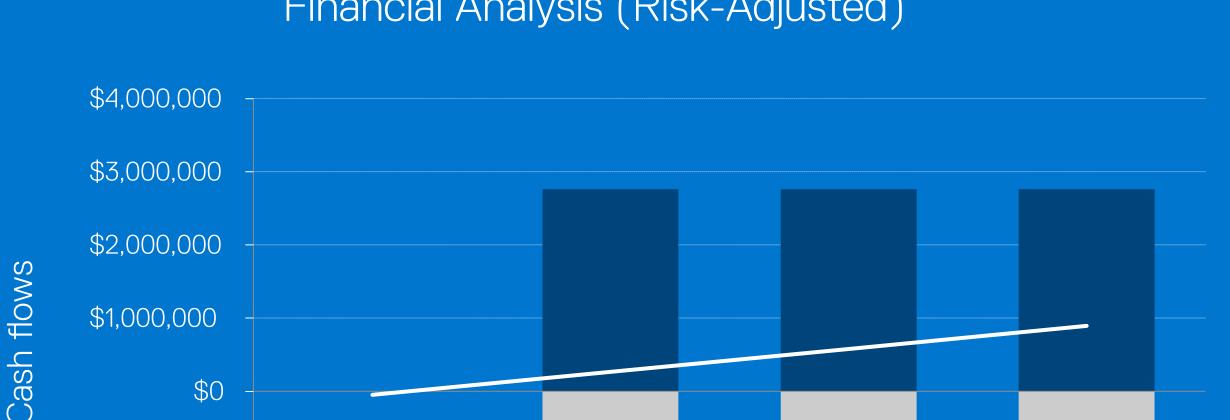

#### **Dell PCaaS Quickly Pays for Itself**

12% ROI over 3 years<sup>1</sup>

Financial Analysis (Risk-Adjusted)