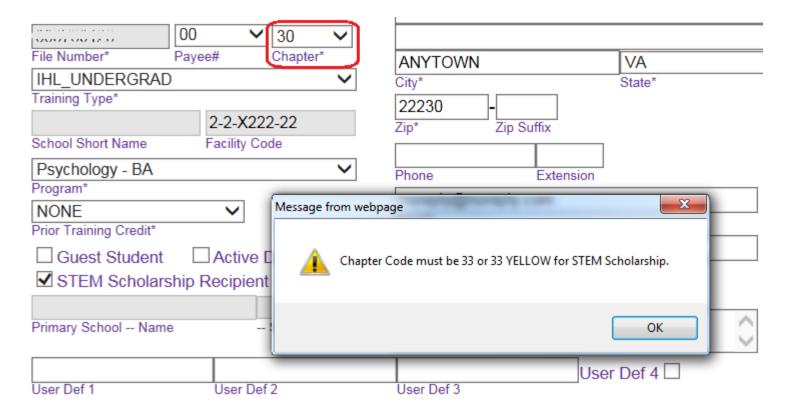

#### Addition of STEM Scholarship Student Checkbox

The chapter must be Chapter 33 or Chapter 33 Yellow in order for the STEM Scholarship box to be checked.

If another chapter is selected, a warning will appear which states, "Chapter code must be 33 or 33 Yellow for STEM Scholarship."