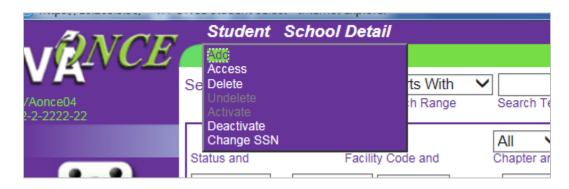

1. Add the student to the extension campus by selecting 'Student' and clicking 'Add' from the dropdown menu.

2. Select the appropriate Facility Code for the extension campus from the dropdown menu (this is the code that aligns with the extension campus where the student is taking classes). Add the SSN and select 'OK'.