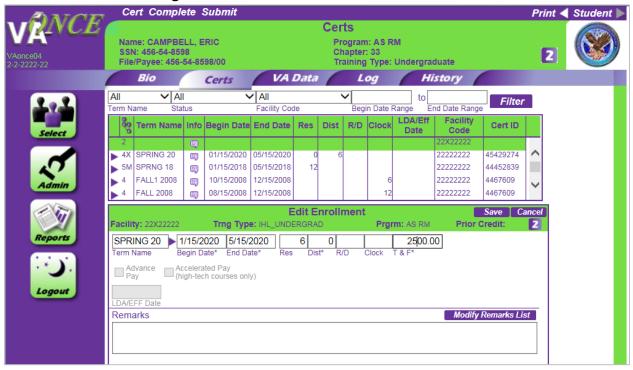

- 6. From the Bio page, navigate to the Cert page and click 'New' from the Cert Menu at the very top of the page. The Edit 'Enrollment Area' will show the Main Facility code. Enter the dates and hours taken for the distance learning course in the distance hours field ('Dist'). Click 'Submit' at the very top of the page.
  - a. Screen before submitting:

#### a. Screen before submitting: