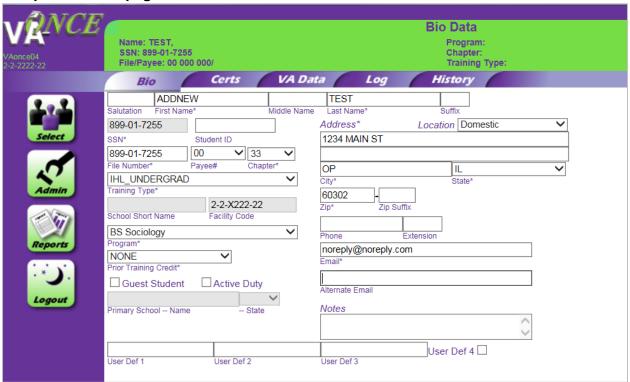

3. Click 'OK' when given the prompt that the student exists in the system.

4. Complete the Bio page and click 'Save'.

5. Navigate to the 'Select' page from the menu on the left side of the page. From the 'Select' page, search for the student and select the student at the Main Facility Code.