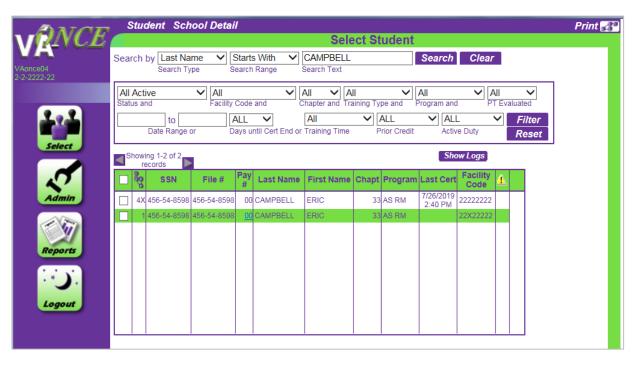

b. Screen after submitting:

7. Return to the 'Select' page. Select the same student at the extension facility code.

8. From the Bio page, go to the Cert page and click 'New' from the Cert Menu. The Edit Enrollment Area will show the Extension Facility code. Enter the dates and hours taken in residence at the extension. Click 'Submit' at the very top of the page.

#### a. Screen before submitting: