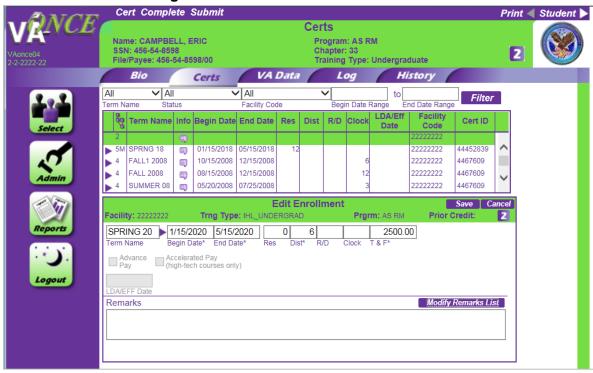

- 6. From the Bio page, navigate to the Cert page and click 'New' from the Cert Menu at the very top of the page. The Edit 'Enrollment Area' will show the Main Facility code. Enter the dates and hours taken for the distance learning course in the distance hours field ('Dist'). Click 'Submit' at the very top of the page.
  - a. Screen before submitting:

b. Screen after submitting:

7. Return to the 'Select' page. Select the same student at the extension facility code.

8. From the Bio page, go to the Cert page and click 'New' from the Cert Menu. The Edit Enrollment Area will show the Extension Facility code. Enter the dates and hours taken in residence at the extension. Click 'Submit' at the very top of the page.