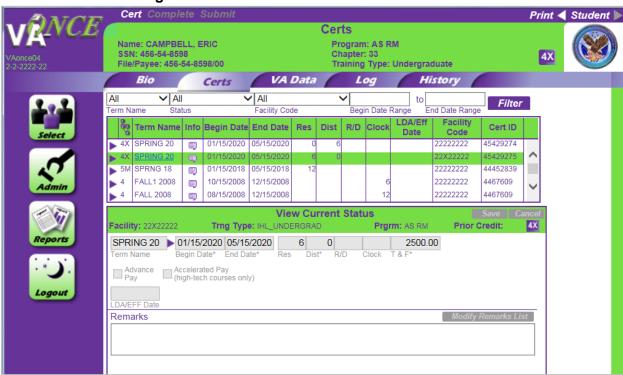

b. Screen after submitting:

7. Return to the 'Select' page. Select the same student at the extension facility code.

8. From the Bio page, go to the Cert page and click 'New' from the Cert Menu. The Edit Enrollment Area will show the Extension Facility code. Enter the dates and hours taken in residence at the extension. Click 'Submit' at the very top of the page.

### b. Screen after submitting: