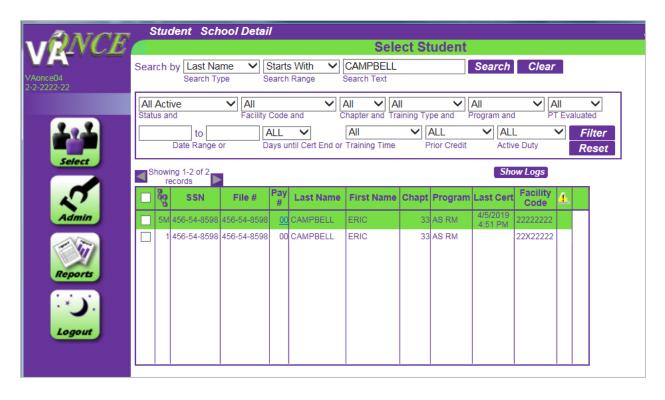

- 6. From the Bio page, navigate to the Cert page and click 'New' from the Cert Menu at the very top of the page. The Edit 'Enrollment Area' will show the Main Facility code. Enter the dates and hours taken for the distance learning course in the distance hours field ('Dist'). Click 'Submit' at the very top of the page.
  - a. Screen before submitting: