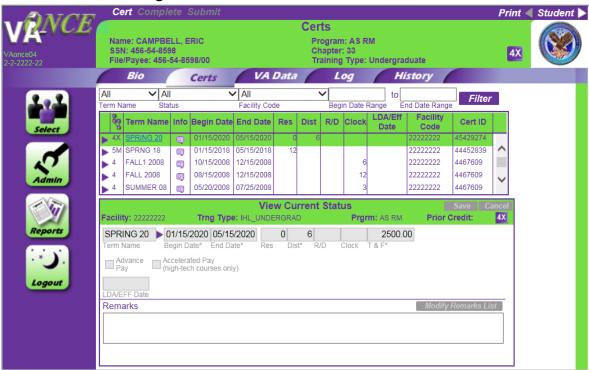

b. Screen after submitting:

7. Return to the 'Select' page. Select the same student at the extension facility code.

8. From the Bio page, go to the Cert page and click 'New' from the Cert Menu. The Edit Enrollment Area will show the Extension Facility code. Enter the dates and hours taken in residence at the extension. Click 'Submit' at the very top of the page.

### b. Screen after submitting: