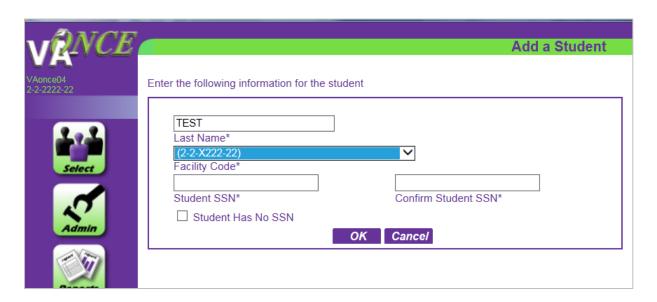

1. Add the student to the extension campus by selecting 'Student' and clicking 'Add' from the dropdown menu.

2. Select the appropriate Facility Code for the extension campus from the dropdown menu (this is the code that aligns with the extension campus where the student is taking classes). Add the SSN and select 'OK'.

3. Click 'OK' when given the prompt that the student exists in the system.

4. Complete the Bio page and click 'Save'.

5. Navigate to the 'Select' page from the menu on the left side of the page. From the 'Select' page, search for the student and select the student at the Main Facility Code.