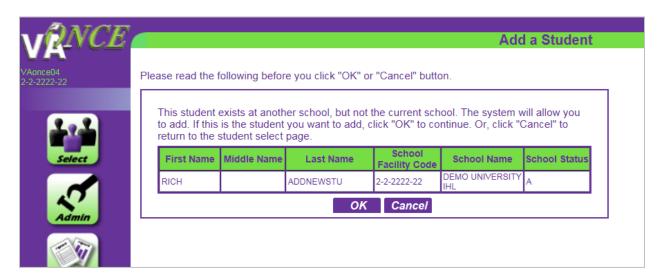

3. Click 'OK' when given the prompt that the student exists in the system.

4. Complete the Bio page and click 'Save'.

5. Navigate to the 'Select' page from the menu on the left side of the page. From the 'Select' page, search for the student and select the student at the Main Facility Code.