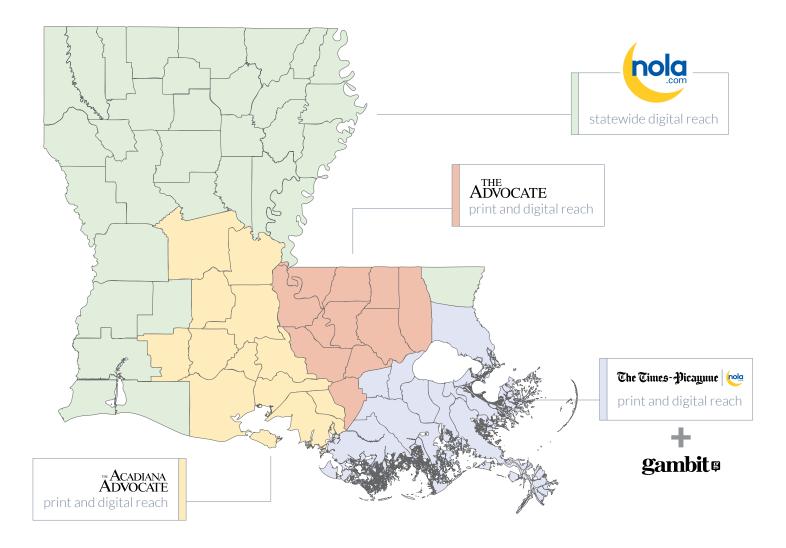

### Unmatched reach to a premium audience of newspaper and newspaper website readers

- New Orleans metro area
- Baton Rouge metro area
- Acadiana (including Lafayette and Alexandria)

ADVOCATE The Times-Picanne 100 ACADIANA ADVOCATE Samble ADVOCATE

### Total digital reach

### **3.5 MILLION STATEWIDE UNIQUE MONTHLY VISITORS**

ADVOCATE The Times-Picagune 100 ADVOCATE Sambit ADVOCATE