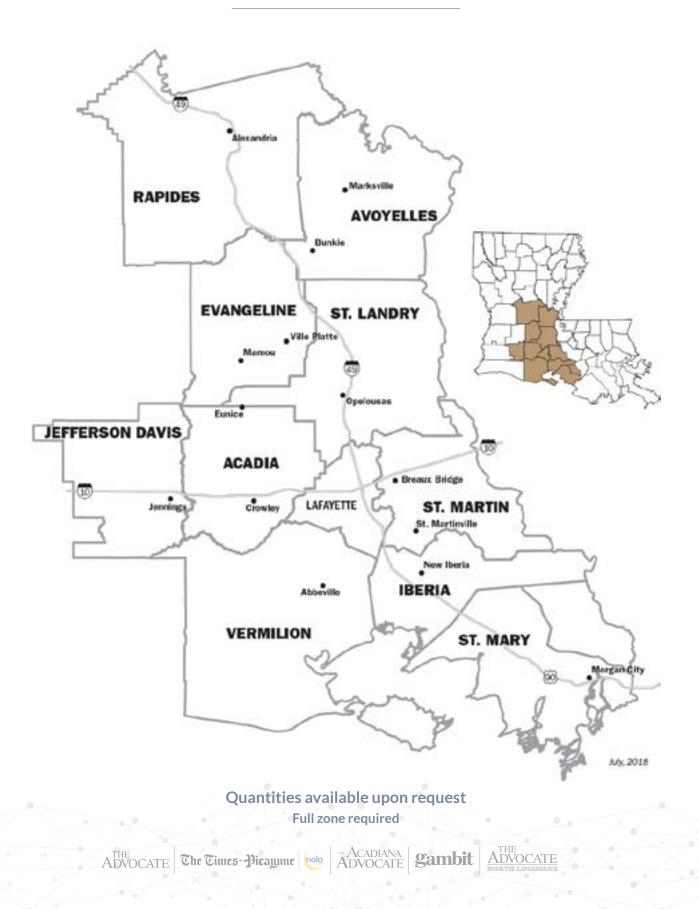

### Preprints - Lafayette

Adore is a glossy magazine published in New Orleans. It is delivered with the Times-Picayune/New Orleans Advocate to our loyal subscribers as well as distributed at key locations around town.