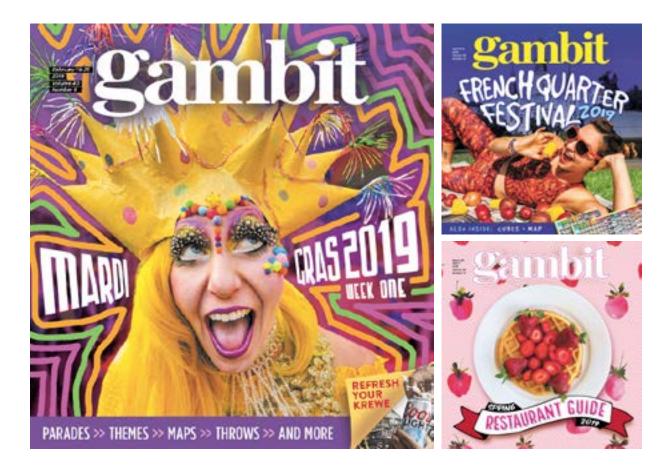

### Adore reaches more than 148,000 readers with each issue.

ADVOCATE The Times-Picanume 100 ACADIANA ADVOCATE ADVOCATE

In a city where culture is king, no publication covers the arts, entertainment, and cuisine of New Orleans like Gambit.

With an average issue readership of **154,143**\* and a **97% pickup rate** each week, Gambit continues to be essential reading for New Orleans natives and tourists alike.