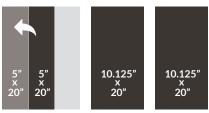

### special products

Spadea...... 2 Files @ 10.125" x 20"

|  | .2 | Fi | les | @ | 5" | x 20 | " |
|--|----|----|-----|---|----|------|---|
|--|----|----|-----|---|----|------|---|

| Front Page Flap<br>Gutter125" | Inside Back<br>Cover | Back<br>Cover |
|-------------------------------|----------------------|---------------|
| Front Page Stri               | ip Ad <b>10</b>      | .125" x 3"    |
| Front Page Ad<br>(no bleed)   |                      | 3" x 2.38"    |
| Front Page Ad<br>(bleed)      |                      | .2" x 2.65"   |
| Skybox Ad                     |                      | 1" x 1.50"    |