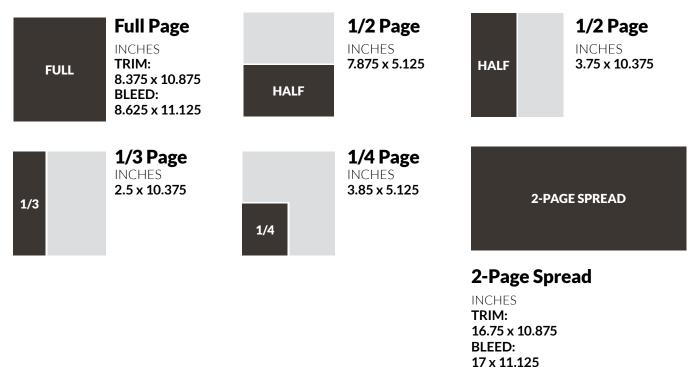

### ad sizes - Gambit and Lagniappe

| Full Page<br>INCHES<br>9.221 x<br>9.999            |                                                                      | 1/2 Page<br>VERTICAL<br>INCHES<br>4.551 x<br>9.999                    |                         | 1/2 Page<br>HORIZONTAL<br>INCHES<br>9.221 x<br>4.937                                                                                                                                                                                                                                                                                                                                                                                                                                                                                                                                                                                                                                                                                                                                                                                                                                                                                                                                                                                                                                                                                                                                                                                                                                                                                                                                                                                                                                                                                                                                                                                                                                                                                                                                                                                                                                                                                                                                                                                                                                                                              |
|----------------------------------------------------|----------------------------------------------------------------------|-----------------------------------------------------------------------|-------------------------|-----------------------------------------------------------------------------------------------------------------------------------------------------------------------------------------------------------------------------------------------------------------------------------------------------------------------------------------------------------------------------------------------------------------------------------------------------------------------------------------------------------------------------------------------------------------------------------------------------------------------------------------------------------------------------------------------------------------------------------------------------------------------------------------------------------------------------------------------------------------------------------------------------------------------------------------------------------------------------------------------------------------------------------------------------------------------------------------------------------------------------------------------------------------------------------------------------------------------------------------------------------------------------------------------------------------------------------------------------------------------------------------------------------------------------------------------------------------------------------------------------------------------------------------------------------------------------------------------------------------------------------------------------------------------------------------------------------------------------------------------------------------------------------------------------------------------------------------------------------------------------------------------------------------------------------------------------------------------------------------------------------------------------------------------------------------------------------------------------------------------------------|
| 1/4 Page<br>VERTICAL<br>INCHES<br>2.216 x<br>9.999 |                                                                      | <b>1/4 Page</b><br>SQUARE<br>INCHES<br><b>4.551 x</b><br><b>4.937</b> |                         | <b>1/8 Page</b><br>HORIZONTAL<br>INCHES<br><b>4.551 x</b><br><b>2.406</b>                                                                                                                                                                                                                                                                                                                                                                                                                                                                                                                                                                                                                                                                                                                                                                                                                                                                                                                                                                                                                                                                                                                                                                                                                                                                                                                                                                                                                                                                                                                                                                                                                                                                                                                                                                                                                                                                                                                                                                                                                                                         |
| 1/8 Page<br>VERTICAL<br>INCHES<br>2.216 x<br>4.937 |                                                                      | 1/16 Page<br>SQUARE<br>INCHES<br>2.216 x<br>2.406                     | <b>lagnia</b><br>gambit |                                                                                                                                                                                                                                                                                                                                                                                                                                                                                                                                                                                                                                                                                                                                                                                                                                                                                                                                                                                                                                                                                                                                                                                                                                                                                                                                                                                                                                                                                                                                                                                                                                                                                                                                                                                                                                                                                                                                                                                                                                                                                                                                   |
| + GUTTER SPACE                                     | Center Spi<br>DOUBLE TRUC<br>(WITH FOLIOS<br>INCHES<br>20 x<br>9.999 | CK                                                                    | MRSE<br>Juice           | Collegy, Retained to 0<br>drawner (Lever) and the output of t |