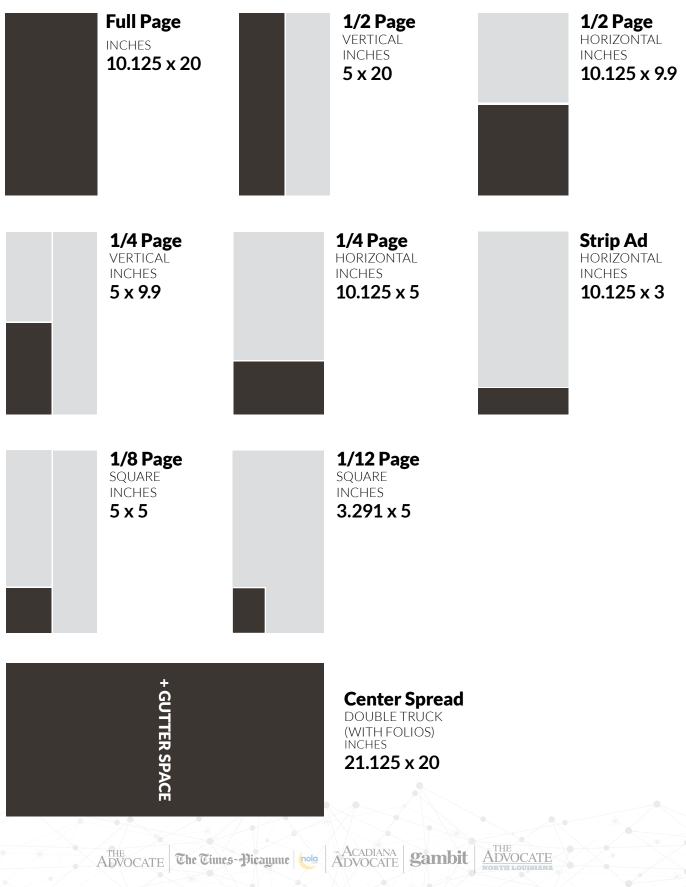

# ad sizes - broadsheet

|          |               | DISPLAY & CLASSIFIED        |
|----------|---------------|-----------------------------|
|          | 20 INCHES     | 1 column <b>1.583"</b>      |
|          |               | 2 column                    |
|          |               | 3 column <b>5.000"</b>      |
|          |               | 4 column                    |
|          |               | 5 column <b>8.416"</b>      |
|          |               | 6 column <b>10.125"</b>     |
|          |               | Double Truck <b>21.125"</b> |
| <b>(</b> | 10.125 INCHES | →                           |

#### LEGAL CLASSIFIED

| 1 column | 1.013"  |  |
|----------|---------|--|
| 2 column | 2.152"  |  |
| 3 column | 3.291"  |  |
| 4 column | 4.430"  |  |
| 5 column | 5.569"  |  |
| 6 column | 6.708"  |  |
| 7 column | 7.847"  |  |
| 8 column | 8.986"  |  |
| 9 column | 10.125" |  |

### special products

Spadea...... 2 Files @ 10.125" x 20"

|  | .2 | Fi | les | @ | 5" | x 20 | " |
|--|----|----|-----|---|----|------|---|
|--|----|----|-----|---|----|------|---|

| Front Page Flap<br>Gutter125" | Inside Back<br>Cover | Back<br>Cover |
|-------------------------------|----------------------|---------------|
| Front Page Stri               | ip Ad <b>10</b>      | .125" x 3"    |
| Front Page Ad<br>(no bleed)   |                      | 3" x 2.38"    |
| Front Page Ad<br>(bleed)      |                      | .2" x 2.65"   |
| Skybox Ad                     |                      | 1" x 1.50"    |

#### Overline Ad......**10.125" x 2"**