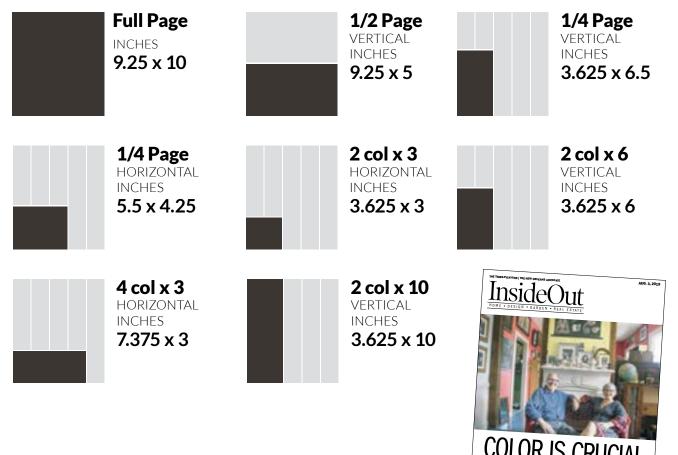

### tabloid

|   |                  | 1 |
|---|------------------|---|
|   | HES              | 2 |
|   | 10 INCHES        | 3 |
|   | ₹<br>9.25 INCHES | 2 |
| • |                  |   |

| IN | SI | DE | 0 | U | Т |  |
|----|----|----|---|---|---|--|
| IN | SI | DE | 0 | U | L |  |

| 1 column | 1.75"         |
|----------|---------------|
| 2 column | 3.625"        |
| 3 column | 5.5"          |
| 4 column | 7.375"        |
| 5 column | <b>9.2</b> 5" |