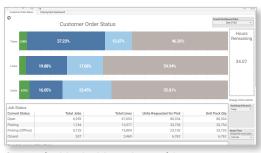

# MAXIMIZE PRODUCTIVITY AND FLEXIBILITY

Customizable dashboards provide real-time, actionable insights.

| Performance                    | • 2-3X faster rates over manual cart picking                                                                 |
|--------------------------------|--------------------------------------------------------------------------------------------------------------|
|                                | <ul> <li>Graphical user interface (GUI) directs<br/>associates to work quickly</li> </ul>                    |
|                                | <ul> <li>Achieve near perfect order selection accuracy<br/>with scanning and put-to-light</li> </ul>         |
| Built-in<br>Intelligence       | <ul> <li>Order allocation algorithm optimizes pick paths<br/>and minimizes walking</li> </ul>                |
|                                | Reduces congestion in aisles                                                                                 |
|                                | <ul> <li>Identifies and navigates obstacles on the<br/>warehouse floor</li> </ul>                            |
|                                | <ul> <li>Manages battery levels and instructs when<br/>to auto-charge</li> </ul>                             |
| Capacity and<br>Configurations | Configurable up to 6 levels and<br>44.6 ft <sup>2</sup> / 4.1 m <sup>2</sup> of workspace                    |
|                                | Carries up to 200 lbs / 90.7 kg                                                                              |
|                                | • Works three shifts on one hour of charge time                                                              |
|                                | Travels within narrow aisles                                                                                 |
| Safety                         | <ul> <li>Patent-pending safety system meets<br/>CE and UL 1740 standards</li> </ul>                          |
|                                | <ul> <li>Eliminates fatigue and injuries caused by<br/>pushing carts</li> </ul>                              |
| Deployment<br>and Training     | <ul> <li>Delivers a full ROI before a traditional<br/>automation system can be deployed</li> </ul>           |
|                                | <ul> <li>Improves associates' jobs, enabling operators<br/>to recruit and retain the best workers</li> </ul> |
|                                | <ul> <li>Shortens training to minutes, reducing<br/>labor costs</li> </ul>                                   |
|                                | <ul> <li>No new infrastructure is required; integrates<br/>with and enhances your WMS</li> </ul>             |