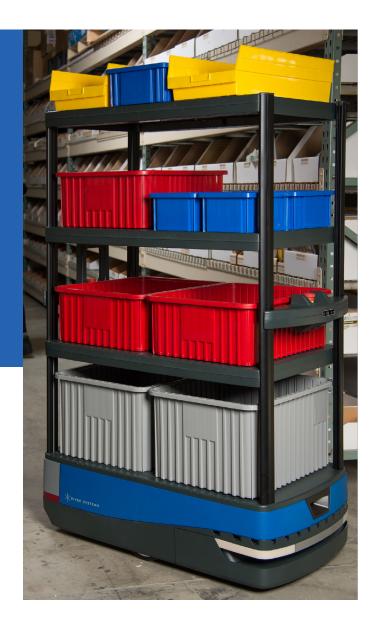

# **Meet Chuck**

Chuck is a collaborative mobile robot that is part of 6 River Systems' (6RS) fulfillment solution. Chuck transforms the productivity of your associates and the flexibility of your operation throughout picking, replenishment and related tasks.

Chuck uses powerful cloud-based software, machine learning and AI to get smarter and more efficient as it works. Chuck has been in use since 2016, fulfilling hundreds of millions of units globally.

# MAXIMIZE PRODUCTIVITY AND FLEXIBILITY

Customizable dashboards provide real-time, actionable insights.

| Performance                    | • 2-3X faster rates over manual cart picking                                                                 |
|--------------------------------|--------------------------------------------------------------------------------------------------------------|
|                                | <ul> <li>Graphical user interface (GUI) directs<br/>associates to work quickly</li> </ul>                    |
|                                | <ul> <li>Achieve near perfect order selection accuracy<br/>with scanning and put-to-light</li> </ul>         |
| Built-in<br>Intelligence       | <ul> <li>Order allocation algorithm optimizes pick paths<br/>and minimizes walking</li> </ul>                |
|                                | Reduces congestion in aisles                                                                                 |
|                                | <ul> <li>Identifies and navigates obstacles on the<br/>warehouse floor</li> </ul>                            |
|                                | <ul> <li>Manages battery levels and instructs when<br/>to auto-charge</li> </ul>                             |
| Capacity and<br>Configurations | Configurable up to 6 levels and<br>44.6 ft <sup>2</sup> / 4.1 m <sup>2</sup> of workspace                    |
|                                | Carries up to 200 lbs / 90.7 kg                                                                              |
|                                | • Works three shifts on one hour of charge time                                                              |
|                                | Travels within narrow aisles                                                                                 |
| Safety                         | <ul> <li>Patent-pending safety system meets<br/>CE and UL 1740 standards</li> </ul>                          |
|                                | <ul> <li>Eliminates fatigue and injuries caused by<br/>pushing carts</li> </ul>                              |
| Deployment<br>and Training     | <ul> <li>Delivers a full ROI before a traditional<br/>automation system can be deployed</li> </ul>           |
|                                | <ul> <li>Improves associates' jobs, enabling operators<br/>to recruit and retain the best workers</li> </ul> |
|                                | <ul> <li>Shortens training to minutes, reducing<br/>labor costs</li> </ul>                                   |
|                                | <ul> <li>No new infrastructure is required; integrates<br/>with and enhances your WMS</li> </ul>             |