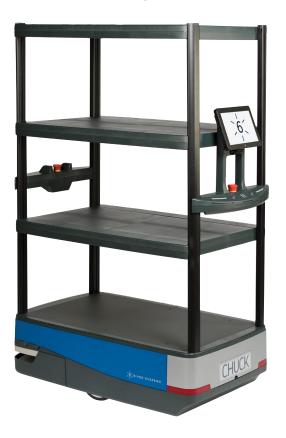

# **Meet Chuck**

Chuck is a collaborative mobile robot that is part of 6 River Systems' (6RS) fulfillment solution. Chuck transforms the productivity of your associates and the flexibility of your operation throughout picking, replenishment and related tasks.

# MAXIMIZE PRODUCTIVITY AND FLEXIBILITY

Customizable dashboards provide real-time, actionable insights.

| Performance                    | • 2-3X faster rates over manual cart picking                                                                 |
|--------------------------------|--------------------------------------------------------------------------------------------------------------|
|                                | <ul> <li>Graphical user interface (GUI) directs<br/>associates to work quickly</li> </ul>                    |
|                                | <ul> <li>Achieve near perfect order selection accuracy<br/>with scanning and put-to-light</li> </ul>         |
| Built-in<br>Intelligence       | <ul> <li>Order allocation algorithm optimizes pick paths<br/>and minimizes walking</li> </ul>                |
|                                | Reduces congestion in aisles                                                                                 |
|                                | <ul> <li>Identifies and navigates obstacles on the<br/>warehouse floor</li> </ul>                            |
|                                | <ul> <li>Manages battery levels and instructs when<br/>to auto-charge</li> </ul>                             |
| Capacity and<br>Configurations | Configurable up to 6 levels and<br>44.6 ft <sup>2</sup> / 4.1 m <sup>2</sup> of workspace                    |
|                                | Carries up to 200 lbs / 90.7 kg                                                                              |
|                                | • Works three shifts on one hour of charge time                                                              |
|                                | Travels within narrow aisles                                                                                 |
| Safety                         | <ul> <li>Patent-pending safety system meets<br/>CE and UL 1740 standards</li> </ul>                          |
|                                | <ul> <li>Eliminates fatigue and injuries caused by<br/>pushing carts</li> </ul>                              |
| Deployment<br>and Training     | <ul> <li>Delivers a full ROI before a traditional<br/>automation system can be deployed</li> </ul>           |
|                                | <ul> <li>Improves associates' jobs, enabling operators<br/>to recruit and retain the best workers</li> </ul> |
|                                | <ul> <li>Shortens training to minutes, reducing<br/>labor costs</li> </ul>                                   |
|                                | <ul> <li>No new infrastructure is required; integrates<br/>with and enhances your WMS</li> </ul>             |