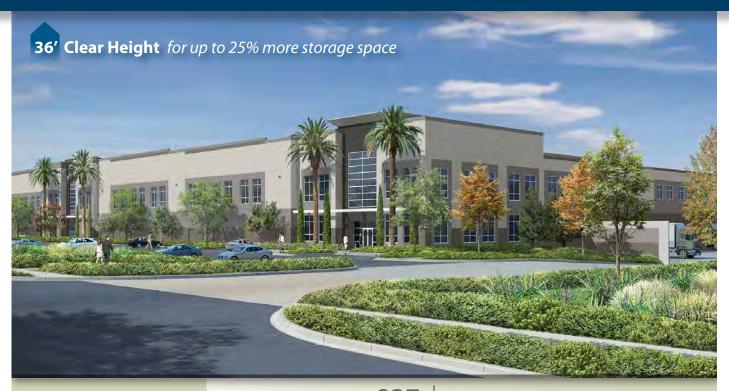

## 600,140 SF

Available For Lease

Build Green. Everyone Profits.

TRUCK TURNING RADIUS: 185' and 240' Cross-Dock Loading

MINIMUM CLEARANCE: 36'

SPRINKLER SYSTEM: ESFR

#### **LEGACY FEATURES**

100% concrete truck courts

3% skylights

15207 Flight Avenue, Chino, CA

Architectural two-story glass entries

8" thick reinforced, 4,000 psi concrete floor slabs

Abundant clerestory glass