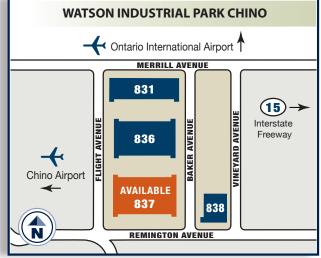

#### **LEGACY FEATURES**

100% concrete truck courts

3% skylights

15207 Flight Avenue, Chino, CA

Architectural two-story glass entries

8" thick reinforced, 4,000 psi concrete floor slabs

Abundant clerestory glass