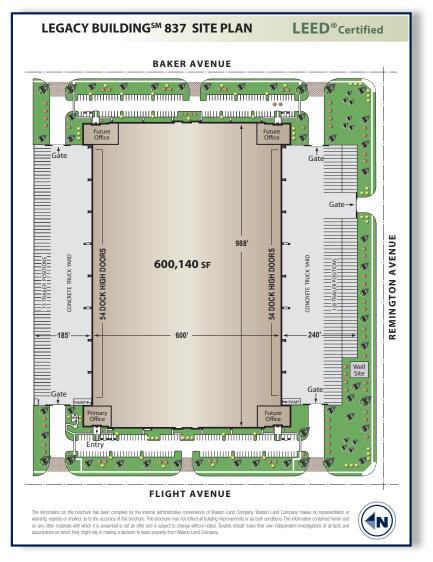

\*LEED is a registered trademark of the U.S. Green Building Council

Legacy Building<sup>™</sup> 837

SPECIFICATIONS

BUILDING SIZE: 600,140 SF

OFFICE SIZE: 5,610 SF

LAND SIZE: 1,334,526 SF

**TRUCK POSITIONS:** Dock High: **108** (9' x 10') Ground Level Ramp: **2** (12' x 14')

TRUCK TURNING RADIUS: 185' and 240' Cross-Dock Loading

MINIMUM CLEARANCE: 36'

SPRINKLER SYSTEM: ESFR

#### TRAILER STORAGE SPACES: 193

**POWER:** 1,200 amps, 277/480 volts, 3 phase, 4 wire (Expandable)

PARKING SPACES: 240

#### **LEGACY FEATURES**

100% concrete truck courts

3% skylights

15207 Flight Avenue, Chino, CA

Architectural two-story glass entries

8" thick reinforced, 4,000 psi concrete floor slabs

Abundant clerestory glass