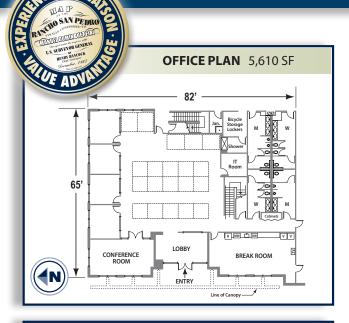

\*LEED is a registered trademark of the U.S. Green Building Council

Legacy Building<sup>™</sup> 837

SPECIFICATIONS

BUILDING SIZE: 600,140 SF

OFFICE SIZE: 5,610 SF

LAND SIZE: 1,334,526 SF

**TRUCK POSITIONS:** Dock High: **108** (9' x 10') Ground Level Ramp: **2** (12' x 14')