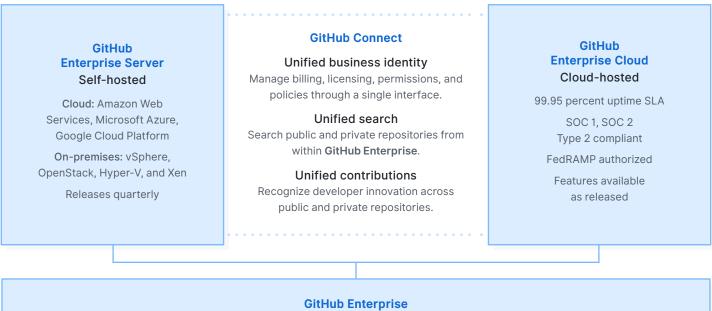

### Flexible deployment for every business

GitHub Enterprise includes access to two different deployment options: GitHub Enterprise Server and GitHub Enterprise Cloud. With GitHub Connect, these products can be securely linked to help your developers easily work across both environments.