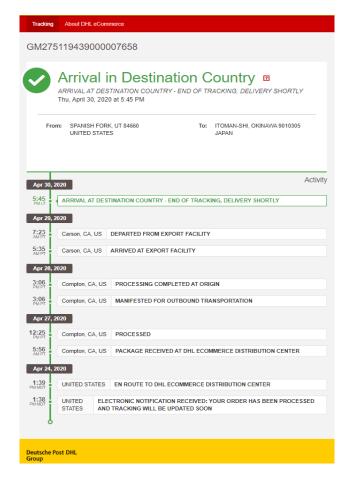

#### TRACKING VISIBILITY FOR DHL PACKET INTERNATIONAL

With **DHL Packet International** an "Arrival in Destination Country" scan event to over 70 key countries is provided – giving you and your customers peace of mind that their packages have arrived safety and will be delivered by their local postal carrier shortly.

Our best-in-class Customer Web Portal allows you to easily monitor the progress of your packages, while your shoppers can track their orders online as well 24/7 via DHL eCommerce Solutions Web Track.