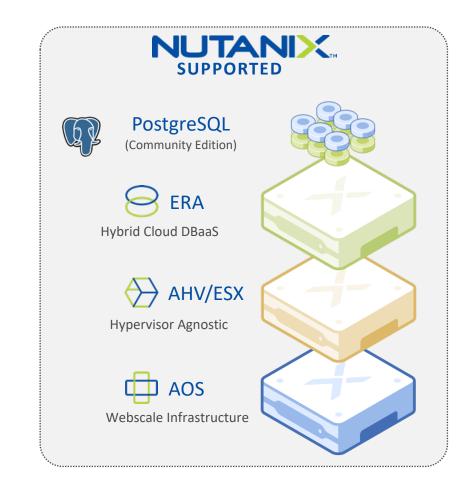

## Nutanix PostgreSQL

#### Support

- PostgreSQL support included on "Nutanix Era Platform" (no additional cost)
- DBs must be managed by Era
- OS/PG versions must be on the Nutanix qualified support list
- Postgres extensions supported with best effort

#### Goals

- Availability goals on Postgres/HA : > 99.99%
- Restore rate after logical corruption : 30 minutes
- Unplanned failure outage duration : 30 seconds
- Planned maintenance outage duration : 10 seconds