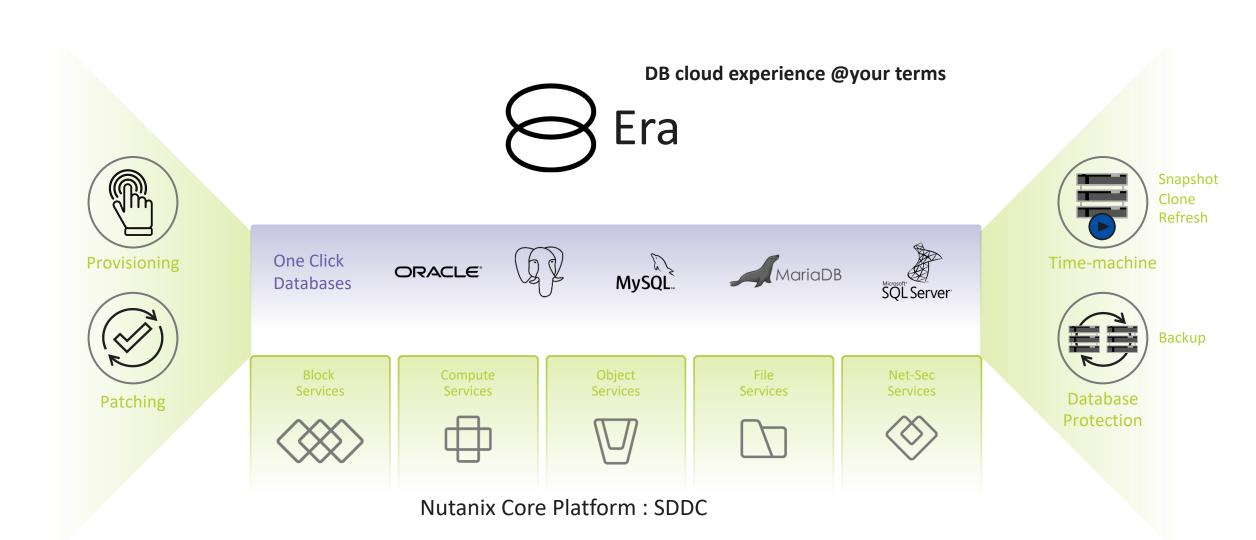

# Nutanix Era : DB cloud @ your terms

### Seamless Database management and mobility