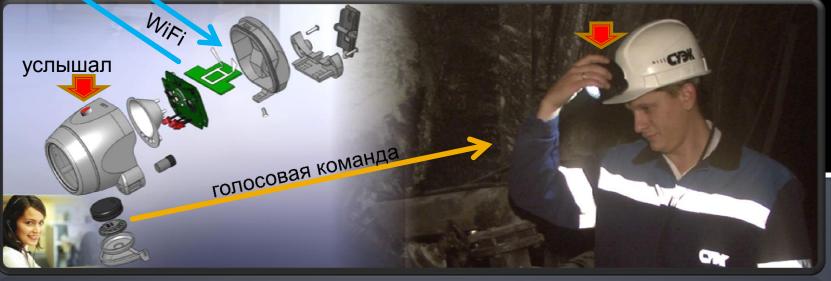

- either at the command of a dispatcher
- or at the miner's command
- Quickly transmits the image

Пример сенсорной сети - система SBGPS, установленная на шахтах СУЭК и СДС THE WORLD'S FIRST ALARM SYSTEM.

#### GORNASS tracks the response to the signal

Signals are transmitted by voice phrases