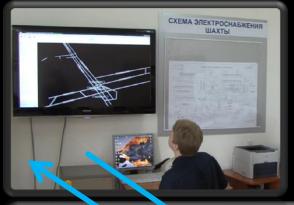

Positioning accuracy up to 20m

Underground mobile image transfer system is a part of Smart Mine – GORNASS.

It operates wherever GORNASS infrastructure is deployed.

A camera built-in into a personal lamp transmits images to the surface.

- either at the command of a dispatcher
- or at the miner's command
- Quickly transmits the image

Пример сенсорной сети - система SBGPS, установленная на шахтах СУЭК и СДС THE WORLD'S FIRST ALARM SYSTEM.