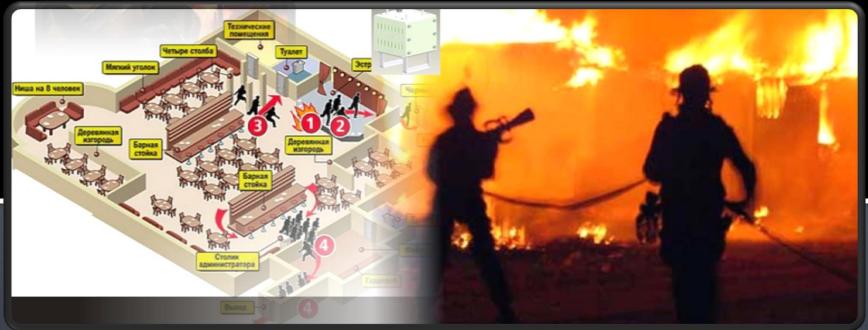

### Other SYSTEM APPLIANCE

Portable system can be broke out near any dangerous object for a few minutes. For example, it can control fireman inside fire building.

positional accuracy 2m.