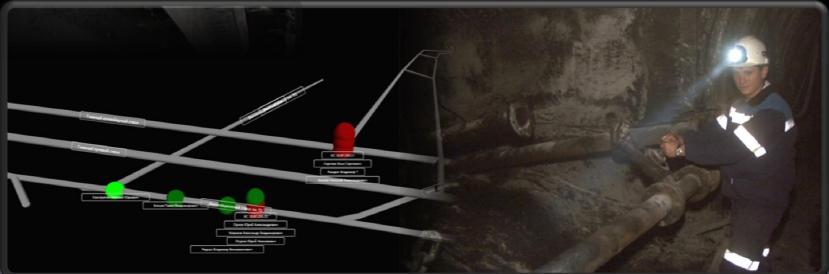

# **Components of SBGPS-GORNASS system**

SAFETY RULES IN COAL MINES: "The mine should be equipped with monitoring systems..."

GORNASS is the first navigation system in the world that continuously tracks accurate coordinates of an individual, just like GLONASS overhead satellite. DEEP UNDERGROUND

Positioning accuracy up to 20m

Underground mobile image transfer system is a part of Smart Mine – GORNASS.

It operates wherever GORNASS infrastructure is deployed.

A camera built-in into a personal lamp transmits images to the surface.

- either at the command of a dispatcher
- or at the miner's command
- Quickly transmits the image

Пример сенсорной сети - система SBGPS, установленная на шахтах СУЭК и СДС THE WORLD'S FIRST ALARM SYSTEM.