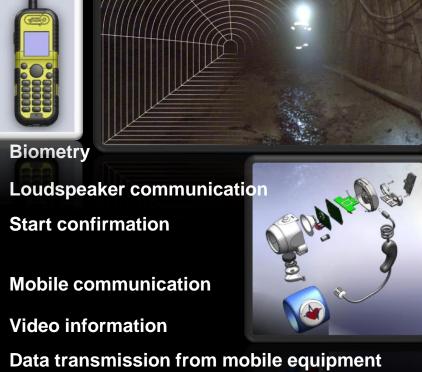

systems do not know:

- what happened to a person,
- condition of the person,

- how to approach the person,
- how the person can get outside.

GORNASS is the first underground system which:

- informs about the miner's condition,
- safely guides the miner outside,
- guides the rescuers to the injured person.



### Other SYSTEM APPLIANCE



Portable system can be broke out near any dangerous object for a few minutes. For example, it can control fireman inside fire building.

positional accuracy 2m.



## Other SYSTEM APPLIANCE





Solved a problem of person movement on the territory of dangerous production.

When we know person location, we can alert them from coming to dangerous zone, while they are in the certain area.



# Smart Mine - GORNASS® - GRANCH SBGPS Feature Highlights