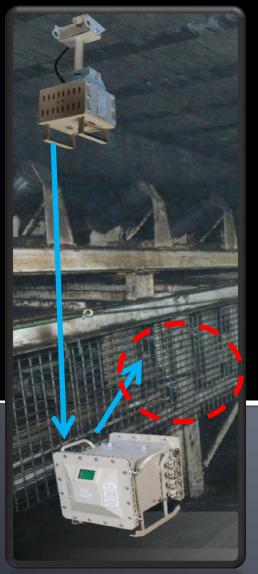

Positioning accuracy up to 20m

Underground mobile image transfer system is a part of Smart Mine – GORNASS.

It operates wherever GORNASS infrastructure is deployed.

A camera built-in into a personal lamp transmits images to the surface.