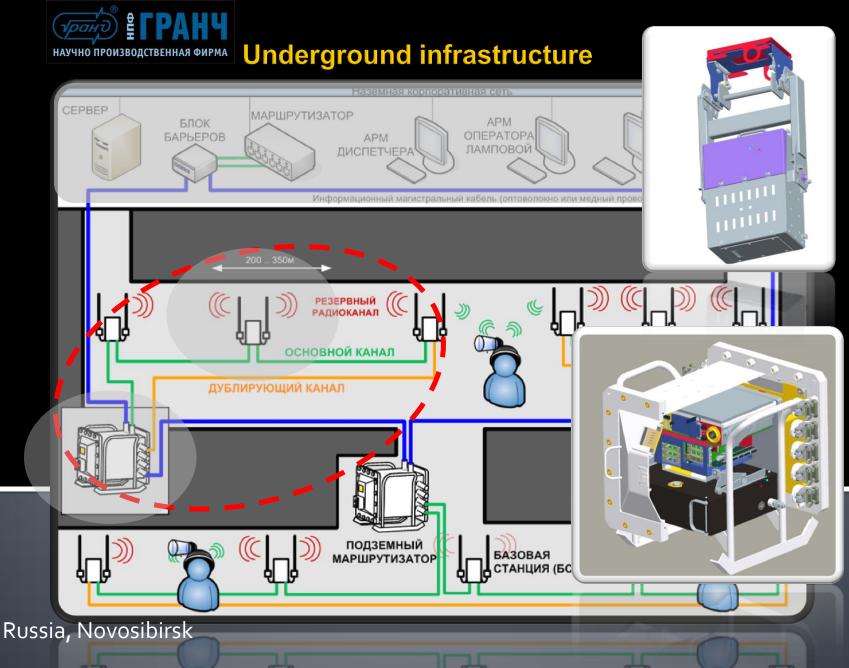

# **Components of SBGPS-GORNASS system**

SAFETY RULES IN COAL MINES: "The mine should be equipped with monitoring systems..."

GORNASS is the first navigation system in the world that continuously tracks accurate coordinates of an individual, just like GLONASS overhead satellite. DEEP UNDERGROUND

Positioning accuracy up to 20m

Underground mobile image transfer system is a part of Smart Mine – GORNASS.

It operates wherever GORNASS infrastructure is deployed.

A camera built-in into a personal lamp transmits images to the surface.