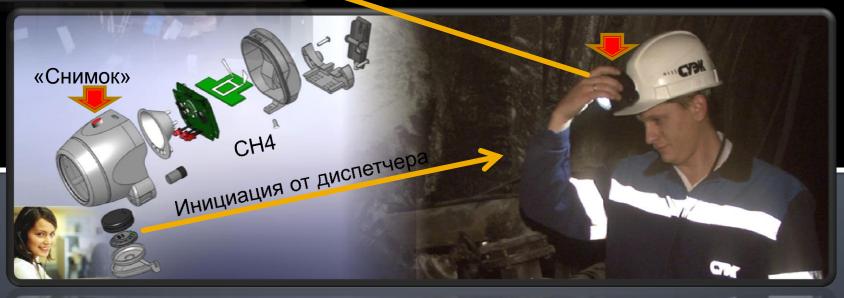

Positioning accuracy up to 20m

Underground mobile image transfer system is a part of Smart Mine – GORNASS.

It operates wherever GORNASS infrastructure is deployed.

A camera built-in into a personal lamp transmits images to the surface.

- either at the command of a dispatcher
- or at the miner's command
- Quickly transmits the image

Пример сенсорной сети - система SBGPS, установленная на шахтах СУЭК и СДС THE WORLD'S FIRST ALARM SYSTEM.