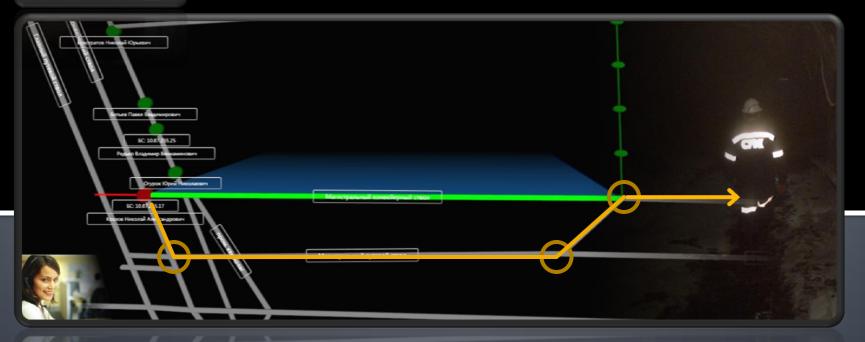

## System that Saves

Conventional systems do not know:

- what happened to a person
- GARNASS is the first underground system which:
  - informs about the miner's condition,
- guides the rescuers to the injured person and safely guides the miner outside in case of emergency

Conventional systems do not know:

- what happened to a person,
- condition of the person,

- how to approach the person,
- how the person can get outside.

GORNASS is the first underground system which:

- informs about the miner's condition,
- safely guides the miner outside,
- guides the rescuers to the injured person.