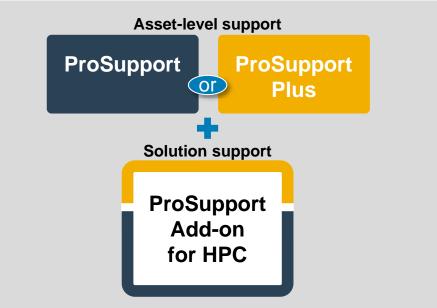

## ProSupport Add-on for HPC

Delivering a true end-to-end support experience across your HPC environment

#### **Asset-level support**

#### **ProSupport Plus**

Proactive and predictive support for critical systems

- Designated Technical Service Manager and priority access to support experts
- Predictive issue detection by SupportAssist
- Systems Maintenance guidance

#### **Solution support**

# ProSupport Add-on for HPC

- Access to senior HPC experts
- Advanced HPC cluster assistance: performance, interoperability, configuration
- Enhanced HPC solution level end-to-end support
- Remote pre-support engagement with HPC Specialists during ProDeploy implementation

#### **ProSupport**

Comprehensive or hardware and software support with 24x7 access via phone, chat and email