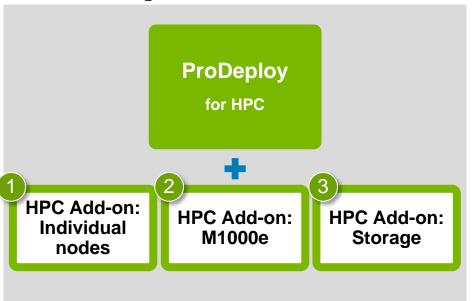

## ProDeploy for HPC

Get more out of your cluster starting Day One

#### **ProDeploy** for HPC

- Install & configure Cluster Management software
- Configure HPC nodes and switches
- Validate implemented design
- Product orientation
- Perform cluster benchmarking

#### Add-ons

Scalable HPC solution hardware installation in any combination to fit your system requirements:

**HPC Add-on:** Individual nodes

- Professionally labeled cabling
- BIOS configured for HPC
- OS installed

**HPC Add-on:** M1000e

- Install fully populated M1000e (chassis & sleds)
- Professionally labeled cabling
- Configure network

HPC Add-on: Storage

Install HPC Storage Ready Bundle (Lustre or NSS-HA)