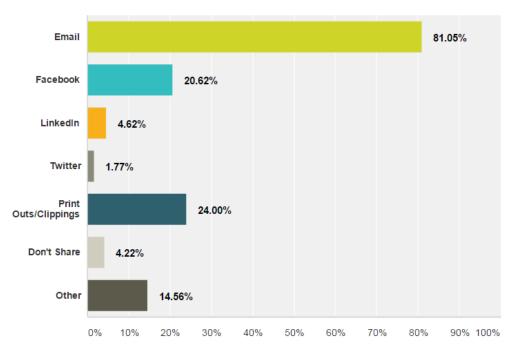

## What information brings you to PoliceOne most often? (Check all that apply)

Answered: 4,241 Skipped: 642

How do you typically share valuable information you read with colleagues and your larger network? (Check all that apply)