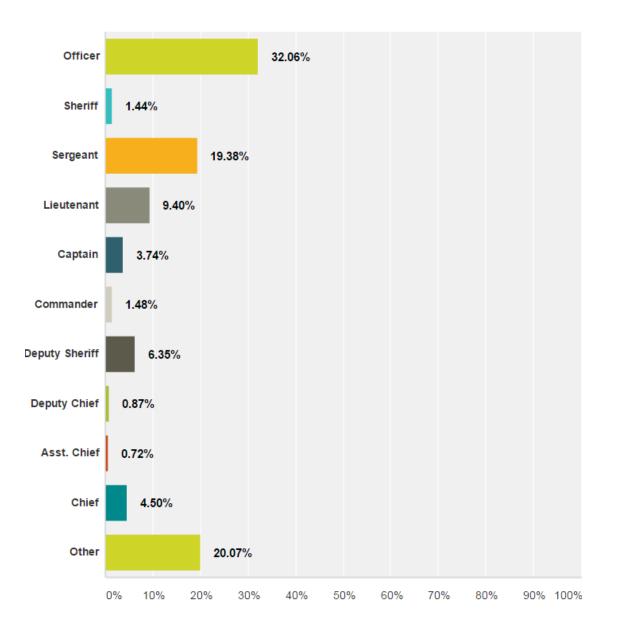

PoliceOne.com's Reader Survey was conducted between August 12th and September 10th 2014, receiving 4,883 responses from verified law enforcement professionals across all ranks and department sizes.



#### What is your law enforcement status?

Note: Anyone who answered "Civilian" was disqualified from continuing the survey.



### How many years have you been in law enforcement?





### What is your current (or highest) rank?







### What is the size of your department or agency?



What is your age?







### How frequently do you engage with PoliceOne (P1 Website, Email Newsletters, Facebook/Twitter)?



## Which devices do you visit PoliceOne from? (Check all that apply)







### What best describes your role in purchasing products for your department or agency?



# What is your primary source of product research when evaluating law enforcement products?







What actions have you taken as a result of viewing an advertisement on the PoliceOne website? (Check all that apply)



researching products?





is a Praetorian Digital Company



## Have you attended a law enforcement tradeshow or expo in the past year?



# If yes, did you purchase products as a result of attending the show?

Answered: 923 S