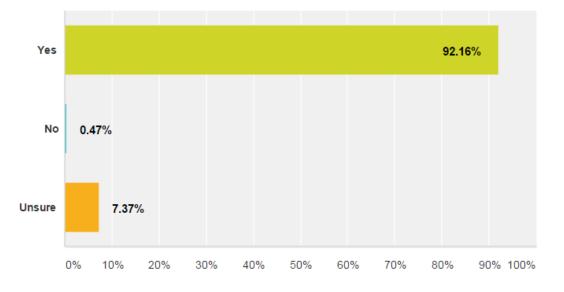

### Would you agree that resources on PoliceOne have directly impacted your performance and safety as a first responder?

Would you recommend PoliceOne as a product research tool to others in your department?