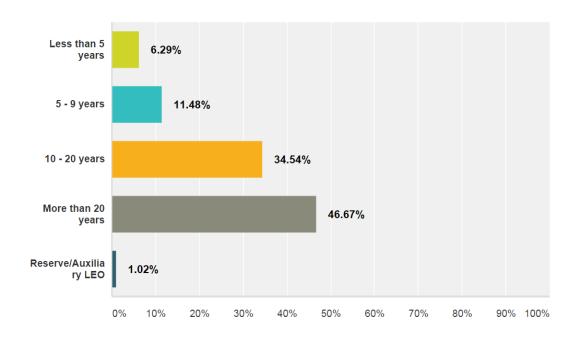

PoliceOne.com's Reader Survey was conducted between August 12th and September 10th 2014, receiving 4,883 responses from verified law enforcement professionals across all ranks and department sizes.



#### What is your law enforcement status?

Note: Anyone who answered "Civilian" was disqualified from continuing the survey.



### How many years have you been in law enforcement?





### What is your current (or highest) rank?







### What is the size of your department or agency?



What is your age?







### How frequently do you engage with PoliceOne (P1 Website, Email Newsletters, Facebook/Twitter)?



## Which devices do you visit PoliceOne from? (Check all that apply)







### What best describes your role in purchasing products for your department or agency?



# What is your primary source of product research when evaluating law enforcement products?







What actions have you taken as a result of viewing an advertisement on the PoliceOne website? (Check all that apply)



researching products?





is a Praetorian Digital Company



## Have you attended a law enforcement tradeshow or expo in