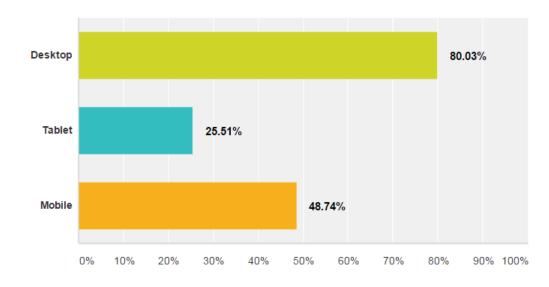

PoliceOne.com's Reader Survey was conducted between August 12th and September 10th 2014, receiving 4,883 responses from verified law enforcement professionals across all ranks and department sizes.



#### What is your law enforcement status?

Note: Anyone who answered "Civilian" was disqualified from continuing the survey.



### How many years have you been in law enforcement?





### What is your current (or highest) rank?







### What is the size of your department or agency?



What is your age?







### How frequently do you engage with PoliceOne (P1 Website, Email Newsletters, Facebook/Twitter)?



## Which devices do you visit PoliceOne from? (Check all that apply)







### What best describes your role in purchasing products for your department or agency?



# What is your primary source of product research when evaluating law enforcement products?







What actions have you taken as a result of viewing an advertisement on the PoliceOne website? (Check all that apply)



researching products?





is a Praetorian Digital Company



## Have you attended a law enforcement tradeshow or expo in the past year?



# If yes, did you purchase products as a result of attending the show?

Answered: 923 Skipped: 3,960



**PoliceOne.com** is a Praetorian Digital Company



### How often do you read industry print publications? (Ex: LawOfficer, Police Magazine, Law and Order, etc.)







How often do you purchase police gear or other police-related products