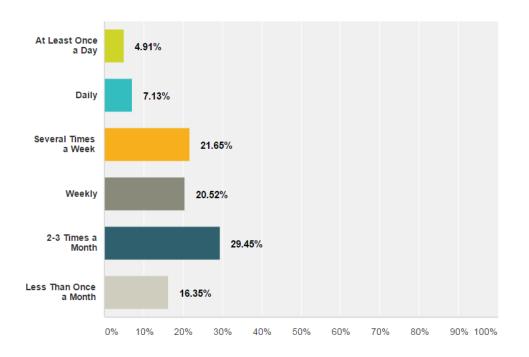

### How frequently do you engage with PoliceOne (P1 Website, Email Newsletters, Facebook/Twitter)?