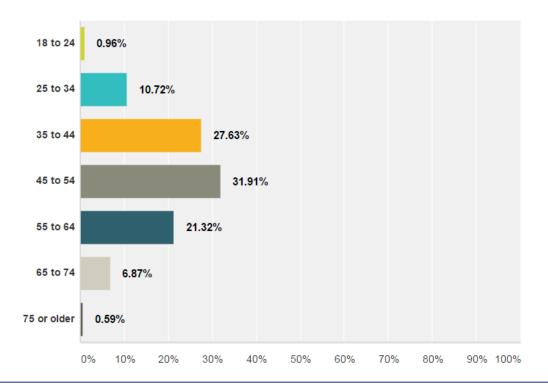

PoliceOne.com's Reader Survey was conducted between August 12th and September 10th 2014, receiving 4,883 responses from verified law enforcement professionals across all ranks and department sizes.



#### What is your law enforcement status?

Note: Anyone who answered "Civilian" was disqualified from continuing the survey.



### How many years have you been in law enforcement?





### What is your current (or highest) rank?







### What is the size of your department or agency?



What is your age?







### How frequently do you engage with PoliceOne (P1 Website, Email Newsletters, Facebook/Twitter)?



## Which devices do you visit PoliceOne from? (Check all that apply)







### What best describes your role in purchasing products for your department or agency?



# What is your primary source of product research when evaluating law enforcement products?







What actions have you taken as a result of viewing an advertisement on the PoliceOne website? (Check all that apply)



researching products?





is a Praetorian Digital Company



## Have you attended a law enforcement tradeshow or expo in the past year?



# If yes, did you purchase products as a result of attending the show?

Answered: 923 Skipped: 3,960



**PoliceOne.com** is a Praetorian Digital Company



### How o