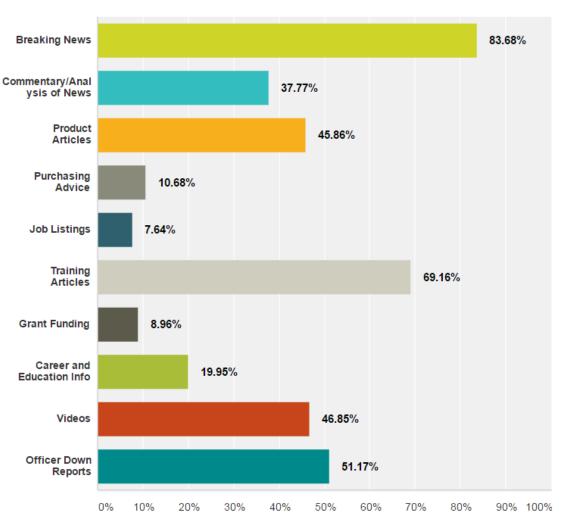

## What information brings you to PoliceOne most often? (Check all that apply)

Answered: 4,241 Skipped: 642

How do you typically share valuable information you read with colleagues and your larger network? (Check all that apply)