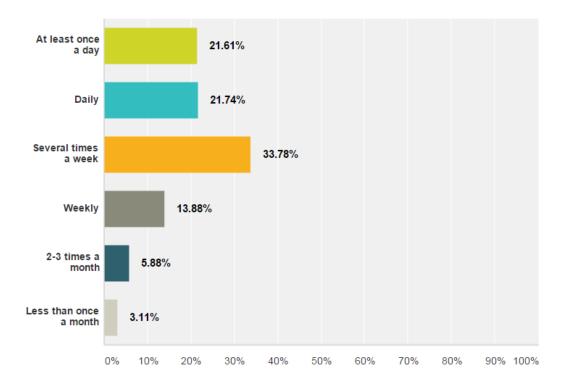

### How frequently do you engage with PoliceOne (P1 Website, Email Newsletters, Facebook/Twitter)?