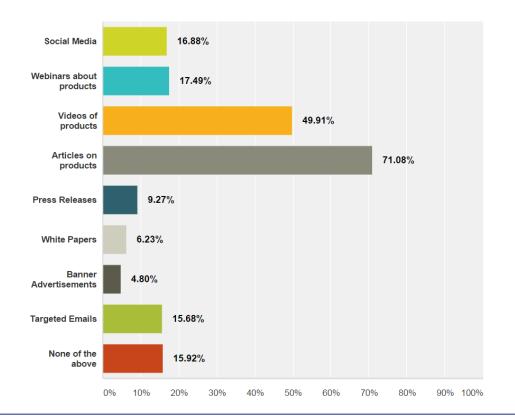

# What is your primary source of product research when evaluating law enforcement products?

What actions have you taken as a result of viewing an advertisement on the PoliceOne website? (Check all that apply)