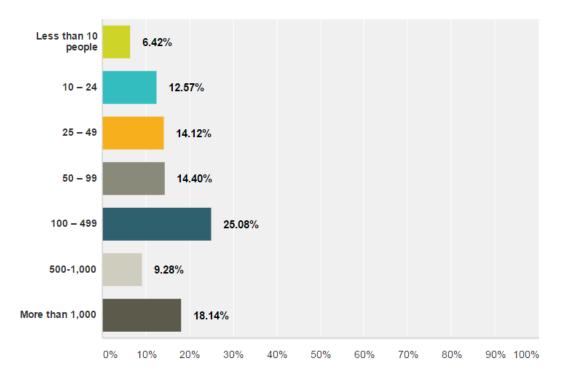

PoliceOne.com's Reader Survey was conducted between August 12th and September 10th 2014, receiving 4,883 responses from verified law enforcement professionals across all ranks and department sizes.



#### What is your law enforcement status?

Note: Anyone who answered "Civilian" was disqualified from continuing the survey.



### How many years have you been in law enforcement?





### What is your current (or highest) rank?







### What is the size of your department or agency?



What is your age?







### How frequently do you engage with PoliceOne (P1 Website, Email Newsletters, Facebook/Twitter)?



## Which devices do you visit PoliceOne from? (Check all that apply)







### What best describes your role in purchasing products for your department or agency?



# What is your primary source of product research when evaluating law enforcement products?







What actions have you taken as a result of viewing an advertisement on the PoliceOne website? (Check all that apply)



researching products?





is a Praetorian Digital Company



## Have you attended a law enforcement tradeshow or expo in the past year?



# If yes, did you purchase products as a result of attending the show?

Answered: 923 Skipped: 3,960



**PoliceOne.com** is a Praetorian Digital