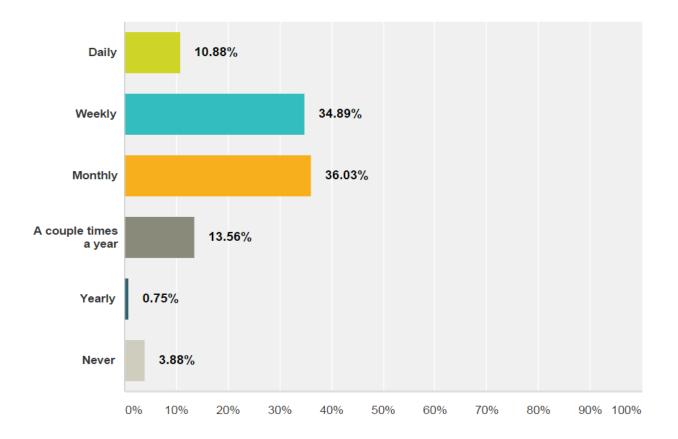

### How frequently do you engage with PoliceOne (P1 Website, Email Newsletters, Facebook/Twitter)?