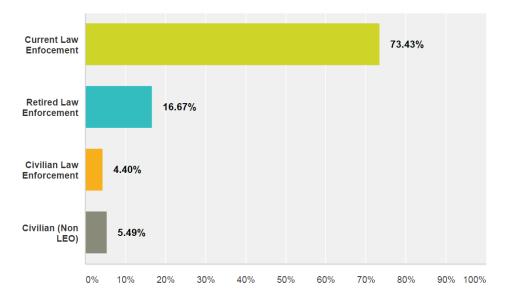

#### What is your law enforcement status?

Note: Anyone who answered "Civilian" was disqualified from continuing the survey.