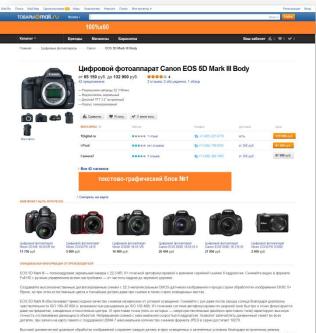

# Banners and text blocks::

- 100%x60, dynamic, all pages ;
- 235x170, dynamic, main page;
- Text block №1, dynamic, catalog cards pages;
- Text block No2, static, catalog cards pages and product categories pages;
- •120x550 popap cards of the goods in the section of clothes, jewelry, shoes and accessories.

# Price 2013

| Position                                                               | Banner type    | Unit       | Views per week | Visitors per<br>week | Price(ruble<br>s)** |
|------------------------------------------------------------------------|----------------|------------|----------------|----------------------|---------------------|
| all pages                                                              | 100%x60        | Week       | 2 700 000      | 750 000              | 350 000             |
| •catalog cards pages;                                                  | Text block № 1 | 1000 views | 500 000        | 200 000              | 280                 |
| catalog cards pages and product categories pages;                      | Text block № 2 | week       | 1 200 000      | 500 000              | 80 000              |
| Popap cards of the goods in the section of clothes, jewelry, shoes and |                |            |                |                      |                     |
| accessories                                                            | 120x550        | 1000 views | 500 000        | 200 000              | 290                 |
| Main page                                                              | 235x170        | week       | 200 000        | 70 000               | 150 000             |