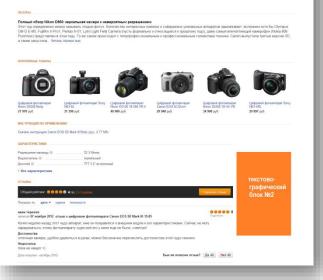

# Banners and text blocks::

- 100%x60, dynamic, all pages ;
- 235x170, dynamic, main page;
- Text block №1, dynamic, catalog cards pages;
- Text block No2, static, catalog cards pages and product categories pages;
- •120x550 popap cards of the goods in the section of clothes, jewelry, shoes and accessories.

# Price 2013

| Position                                                               | Banner type    | Unit       | Views per week | Visitors per<br>week | Price(ruble<br>s)** |
|------------------------------------------------------------------------|----------------|------------|----------------|----------------------|---------------------|
| all pages                                                              | 100%x60        | Week       | 2 700 000      | 750 000              | 350 000             |
| •catalog cards pages;                                                  | Text block № 1 | 1000 views | 500 000        | 200 000              | 280                 |
| catalog cards pages and product categories pages;                      | Text block № 2 | week       | 1 200 000      | 500 000              | 80 000              |
| Popap cards of the goods in the section of clothes, jewelry, shoes and |                |            |                |                      |                     |
| accessories                                                            | 120x550        | 1000 views | 500 000        | 200 000              | 290                 |
| Main page                                                              | 235x170        | week       | 200 000        | 70 000               | 150 000             |