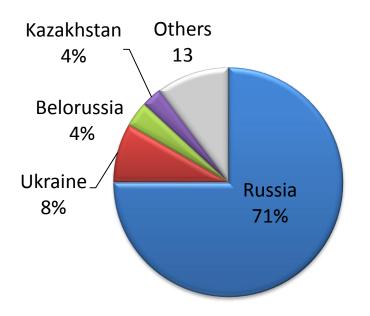

# Geography

per

Moscow and Moscow Region - 638000 St. Petersburg and the Leningrad region - 156 000 Krasnodar region -92000 Sverdlovsk region -83,000 Rostov region - 74,000 Samara Oblast - 63,000 Chelyabinsk region - 51,000 Nizhny Novgorod region - 50,000 The Republic of Tatarstan - 50000

Ukraine - 258 000 Belorussia - 132 000 Kazakhstan - 128000