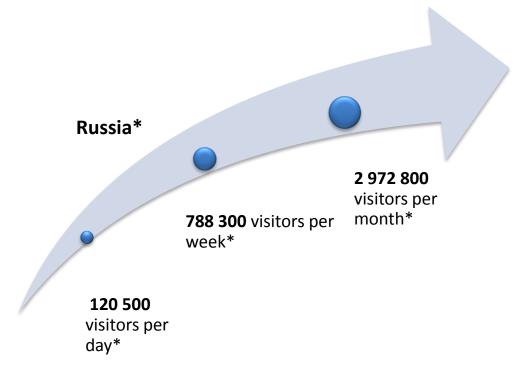

## Audience and views

The total number of unique

visitors per month more than 2,9 million \*\*, more than 12 million page views

\* Source: TNS Web Index (Russia 0+, march 2013 Monthly Reach)

\*\* Source: top.mail.ru